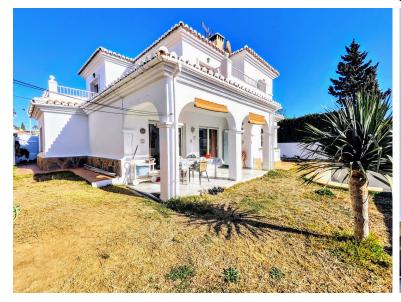

## BENALMADENA COSTA

bedrooms bathrooms built  $m^2$  terrace  $m^2$  plot  $m^2$  4 2 206 20 636

## VILLA IN BENALMADENA COSTA

DETACHED HOUSE WITH A PLOT OF 636 M2 IN THE HEART OF BENALMÁDENA COSTA IN THE PLAZA SOLYMAR AREA LESS THAN 500 METERS FROM PUERTO MARINA. It is distributed on two floors: The main floor is distributed with a large living room with a large window with direct access to the pool area. Fully furnished and equipped independent kitchen. 1 exterior double bedroom. 1 full bathroom with shower. Large entrance hall with storage areas. On the second floor we find 3 large double bedrooms, the master bedroom with an en-suite bathroom and two of them with a terrace. 2 full bathrooms. The land has large gardens and a swimming pool and a storage room. The house also has an interior garage, low consumption electric heating and fireplace in the living room.