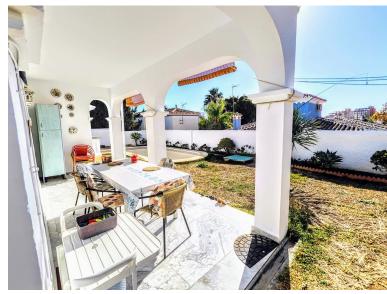

## VILLA IN BENALMADENA COSTA

DETACHED HOUSE WITH A PLOT OF 636 M2 IN THE HEART OF BENALMÁDENA COSTA IN THE PLAZA SOLYMAR AREA LESS THAN 500 METERS FROM PUERTO MARINA. It is distributed on two floors: The main floor is distributed with a large living room with a large window with direct access to the pool area. Fully furnished and equipped independent kitchen. 1 exterior double bedroom. 1 full bathroom with shower. Large entrance hall with storage areas. On the second floor we find 3 large double bedrooms, the master bedroom with an en-suite bathroom and two of them with a terrace. 2 full bathrooms. The land has large gardens and a swimming pool and a storage room. The house also has an interior garage, low consumption electric heating and fireplace in the living room.