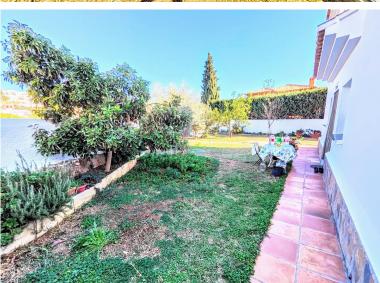

## VILLA IN BENALMADENA COSTA

DETACHED HOUSE WITH A PLOT OF 636 M2 IN THE HEART OF BENALMÁDENA COSTA IN THE PLAZA SOLYMAR AREA LESS THAN 500 METERS FROM PUERTO MARINA. It is distributed on two floors: The main floor is distributed with a large living room with a large window with direct access to the pool area. Fully furnished and equipped independent kitchen. 1 exterior double bedroom. 1 full bathroom with shower. Large entrance hall with storage areas. On the second floor we find 3 large double bedrooms, the master bedroom with an en-suite bathroom and two of them with a terrace. 2 full bathrooms. The land has large gardens and a swimming pool and a storage room. The house also has an interior garage, low consumption electric heating and fireplace in the living room.