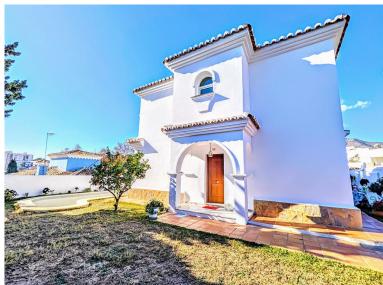

## VILLA IN BENALMADENA COSTA

DETACHED HOUSE WITH A PLOT OF 636 M2 IN THE HEART OF BENALMÁDENA COSTA IN THE PLAZA SOLYMAR AREA LESS THAN 500 METERS FROM PUERTO MARINA. It is distributed on two floors: The main floor is distributed with a large living room with a large window with direct access to the pool area. Fully furnished and equipped independent kitchen. 1 exterior double bedroom. 1 full bathroom with shower. Large entrance hall with storage areas. On the second floor we find 3 large double bedrooms, the master bedroom with an en-suite bathroom and two of them with a terrace. 2 full bathrooms. The land has large gardens and a swimming pool and a storage room. The house also has an interior garage, low consumption electric heating and fireplace in the living room.