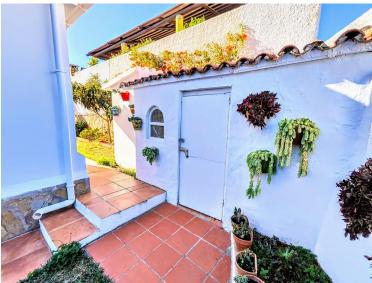

## VILLA IN BENALMADENA COSTA

DETACHED HOUSE WITH A PLOT OF 636 M2 IN THE HEART OF BENALMÁDENA COSTA IN THE PLAZA SOLYMAR AREA LESS THAN 500 METERS FROM PUERTO MARINA. It is distributed on two floors: The main floor is distributed with a large living room with a large window with direct access to the pool area. Fully furnished and equipped independent kitchen. 1 exterior double bedroom. 1 full bathroom with shower. Large entrance hall with storage areas. On the second floor we find 3 large double bedrooms, the master bedroom with an en-suite bathroom and two of them with a terrace. 2 full bathrooms. The land has large gardens and a swimming pool and a storage room. The house also has an interior garage, low consumption electric heating and fireplace in the living room.