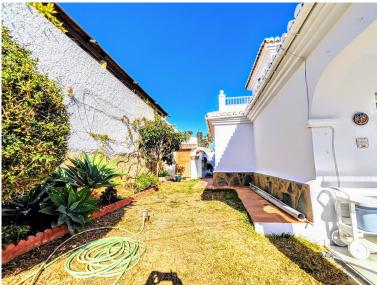

## VILLA IN BENALMADENA COSTA

DETACHED HOUSE WITH A PLOT OF 636 M2 IN THE HEART OF BENALMÁDENA COSTA IN THE PLAZA SOLYMAR AREA LESS THAN 500 METERS FROM PUERTO MARINA. It is distributed on two floors: The main floor is distributed with a large living room with a large window with direct access to the pool area. Fully furnished and equipped independent kitchen. 1 exterior double bedroom. 1 full bathroom with shower. Large entrance hall with storage areas. On the second floor we find 3 large double bedrooms, the master bedroom with an en-suite bathroom and two of them with a terrace. 2 full bathrooms. The land has large gardens and a swimming pool and a storage room. The house also has an interior garage, low consumption electric heating and fireplace in the living room.