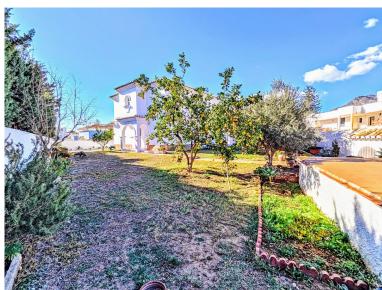

## VILLA IN BENALMADENA COSTA

DETACHED HOUSE WITH A PLOT OF 636 M2 IN THE HEART OF BENALMÁDENA COSTA IN THE PLAZA SOLYMAR AREA LESS THAN 500 METERS FROM PUERTO MARINA. It is distributed on two floors: The main floor is distributed with a large living room with a large window with direct access to the pool area. Fully furnished and equipped independent kitchen. 1 exterior double bedroom. 1 full bathroom with shower. Large entrance hall with storage areas. On the second floor we find 3 large double bedrooms, the master bedroom with an en-suite bathroom and two of them with a terrace. 2 full bathrooms. The land has large gardens and a swimming pool and a storage room. The house also has an interior garage, low consumption electric heating and fireplace in the living room.