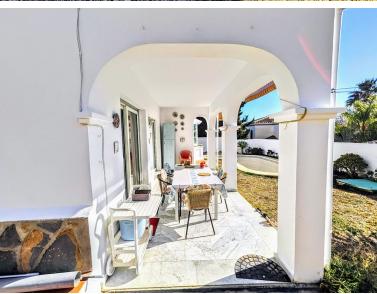

## VILLA IN BENALMADENA COSTA

DETACHED HOUSE WITH A PLOT OF 636 M2 IN THE HEART OF BENALMÁDENA COSTA IN THE PLAZA SOLYMAR AREA LESS THAN 500 METERS FROM PUERTO MARINA. It is distributed on two floors: The main floor is distributed with a large living room with a large window with direct access to the pool area. Fully furnished and equipped independent kitchen. 1 exterior double bedroom. 1 full bathroom with shower. Large entrance hall with storage areas. On the second floor we find 3 large double bedrooms, the master bedroom with an en-suite bathroom and two of them with a terrace. 2 full bathrooms. The land has large gardens and a swimming pool and a storage room. The house also has an interior garage, low consumption electric heating and fireplace in the living room.