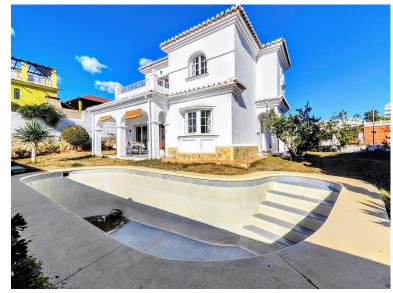

## BENALMADENA COSTA

bedrooms bathrooms built  $m^2$  terrace  $m^2$  plot  $m^2$  4 2 206 20 636

## VILLA IN BENALMADENA COSTA

DETACHED HOUSE WITH A PLOT OF 636 M2 IN THE HEART OF BENALMÁDENA COSTA IN THE PLAZA SOLYMAR AREA LESS THAN 500 METERS FROM PUERTO MARINA. It is distributed on two floors: The main floor is distributed with a large living room with a large window with direct access to the pool area. Fully furnished and equipped independent kitchen. 1 exterior double bedroom. 1 full bathroom with shower. Large entrance hall with storage areas. On the second floor we find 3 large double bedrooms, the master bedroom with an en-suite bathroom and two of them with a terrace. 2 full bathrooms. The land has large gardens and a swimming pool and a storage room. The house also has an interior garage, low consumption electric heating and fireplace in the living room.