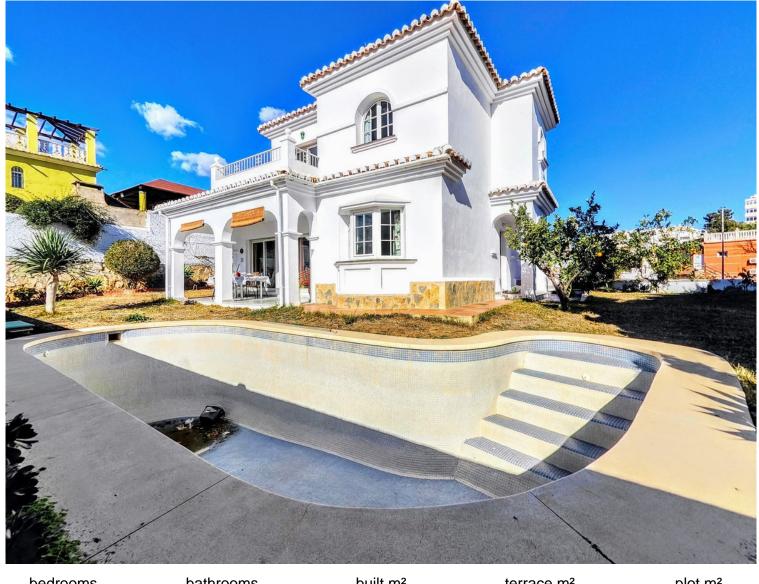

## BENALMADENA COSTA

bedrooms bathrooms built  $m^2$  terrace  $m^2$  plot  $m^2$  4 2 206 20 636

## VILLA IN BENALMADENA COSTA

DETACHED HOUSE WITH A PLOT OF 636 M2 IN THE HEART OF BENALMÁDENA COSTA IN THE PLAZA SOLYMAR AREA LESS THAN 500 METERS FROM PUERTO MARINA. It is distributed on two floors: The main floor is distributed with a large living room with a large window with direct access to the pool area. Fully furnished and equipped independent kitchen. 1 exterior double bedroom. 1 full bathroom with shower. Large entrance hall with storage areas. On the second floor we find 3 large double bedrooms, the master bedroom with an en-suite bathroom and two of them with a terrace. 2 full bathrooms. The land has large gardens and a swimming pool and a storage room. The house also has an interior garage, low consumption electric heating and fireplace in the living room.