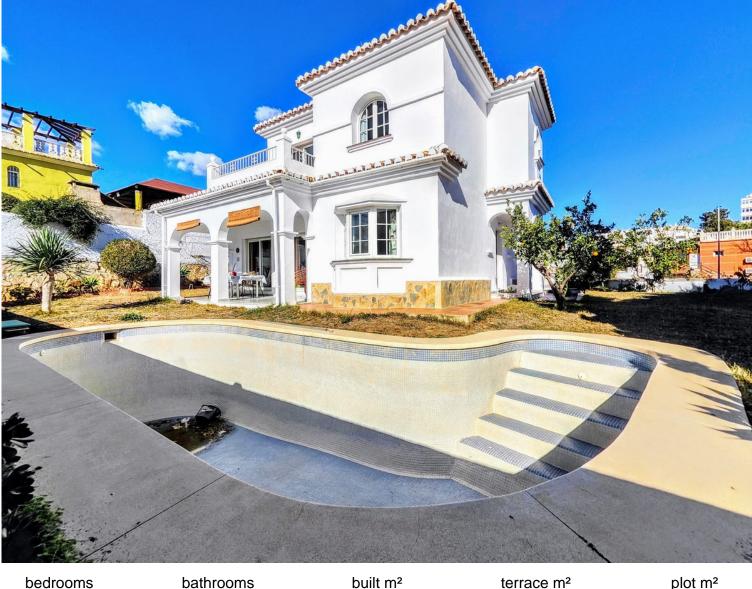

## **BENALMADENA COSTA**

4

bathrooms 2

built m<sup>2</sup> 206

terrace m<sup>2</sup> 20 plot m<sup>2</sup> 636

## VILLA IN BENALMADENA COSTA

DETACHED HOUSE WITH A PLOT OF 636 M2 IN THE HEART OF BENALMÁDENA COSTA IN THE PLAZA SOLYMAR AREA LESS THAN 500 METERS FROM PUERTO MARINA. It is distributed on two floors: The main floor is distributed with a large living room with a large window with direct access to the pool area. Fully furnished and equipped independent kitchen. 1 exterior double bedroom. 1 full bathroom with shower. Large entrance hall with storage areas. On the second floor we find 3 large double bedrooms, the master bedroom with an en-suite bathroom and two of them with a terrace. 2 full bathrooms. The land has large gardens and a swimming pool and a storage room. The house also has an interior garage, low consumption electric heating and fireplace in the living room.