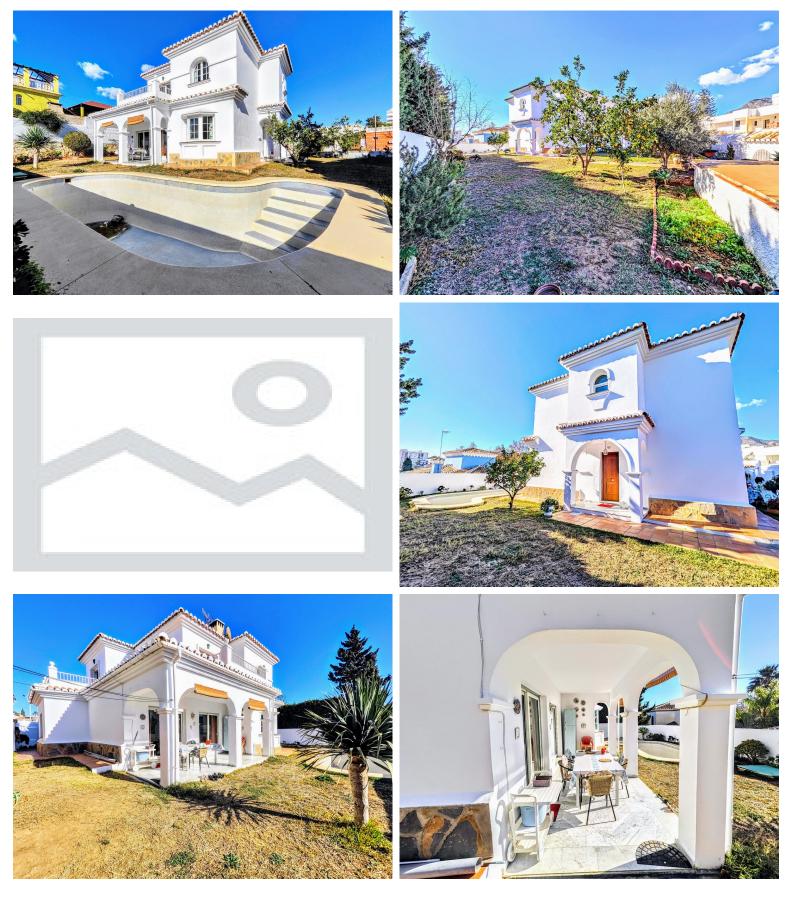

## VILLA IN BENALMADENA COSTA

DETACHED HOUSE WITH A PLOT OF 636 M2 IN THE HEART OF BENALMÁDENA COSTA IN THE PLAZA SOLYMAR AREA LESS THAN 500 METERS FROM PUERTO MARINA. It is distributed on two floors: The main floor is distributed with a large living room with a large window with direct access to the pool area. Fully furnished and equipped independent kitchen. 1 exterior double bedroom. 1 full bathroom with shower. Large entrance hall with storage areas. On the second floor we find 3 large double bedrooms, the master bedroom with an en-suite bathroom and two of them with a terrace. 2 full bathrooms. The land has large gardens and a swimming pool and a storage room. The house also has an interior garage, low consumption electric heating and fireplace in the living room.