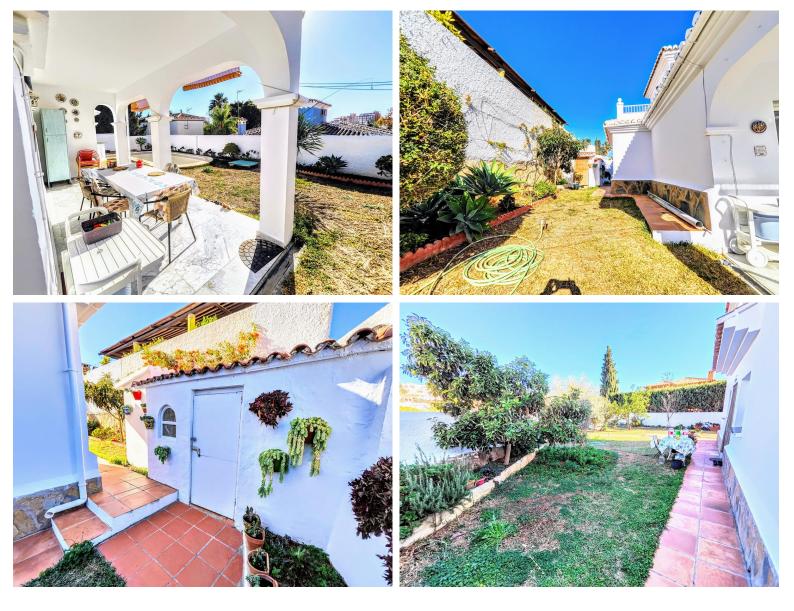

## VILLA IN BENALMADENA COSTA

DETACHED HOUSE WITH A PLOT OF 636 M2 IN THE HEART OF BENALMÁDENA COSTA IN THE PLAZA SOLYMAR AREA LESS THAN 500 METERS FROM PUERTO MARINA. It is distributed on two floors: The main floor is distributed with a large living room with a large window with direct access to the pool area. Fully furnished and equipped independent kitchen. 1 exterior double bedroom. 1 full bathroom with shower. Large entrance hall with storage areas. On the second floor we find 3 large double bedrooms, the master bedroom with an en-suite bathroom and two of them with a terrace. 2 full bathrooms. The land has large gardens and a swimming pool and a storage room. The house also has an interior garage, low consumption electric heating and fireplace in the living room.