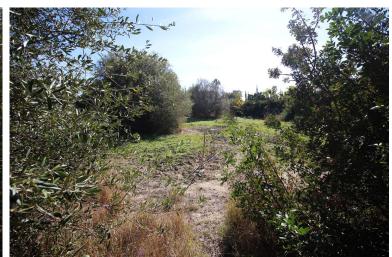

## **BEL AIR**

bedrooms bathrooms plot  $m^2$  < --- 1,230

## LAND IN BEL AIR

Build your dream house! You will be able to choose the design and budget to invest. This fantastic residential plot of land is located in the prestigious area of Bel Air, a short distance from the Flamingos Golf Course and the Villa Padierna Hotel. With an area of 1,230 sq m, a flat and rectangular topography, this land has a buildable area of 1,35%. It is ideal to build a house of just over 400 sq m with a pool and a beautiful garden. The location of this land is exceptional, a very quiet area with easy access from the highway and close to supermarkets, restaurants, international schools and the beach. In addition, it is located just 10 minutes from the urban center of San Pedro de Alcántara and 15 minutes from Estepona. The land has basic services such as water, electricity, sewage, public lighting and sidewalks, making it an ideal option to build the house of your dreams on ...