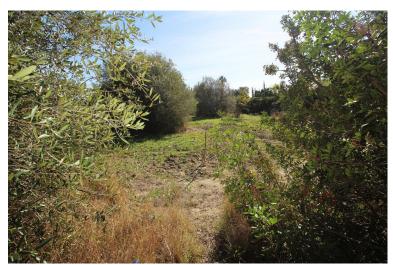

## **BEL AIR**

bedrooms bathrooms plot  $m^2$  < --- 1,230

## LAND IN BEL AIR

Build your dream house! You will be able to choose the design and budget to invest. This fantastic residential plot of land is located in the prestigious area of Bel Air, a short distance from the Flamingos Golf Course and the Villa Padierna Hotel. With an area of 1,230 sq m, a flat and rectangular topography, this land has a buildable area of 1,35%. It is ideal to build a house of just over 400 sq m with a pool and a beautiful garden. The location of this land is exceptional, a very quiet area with easy access from the highway and close to supermarkets, restaurants, international schools and the beach. In addition, it is located just 10 minutes from the urban center of San Pedro de Alcántara and 15 minutes from Estepona. The land has basic services such as water, electricity, sewage, public lighting and sidewalks, making it an ideal option to build the house of your dreams on ...