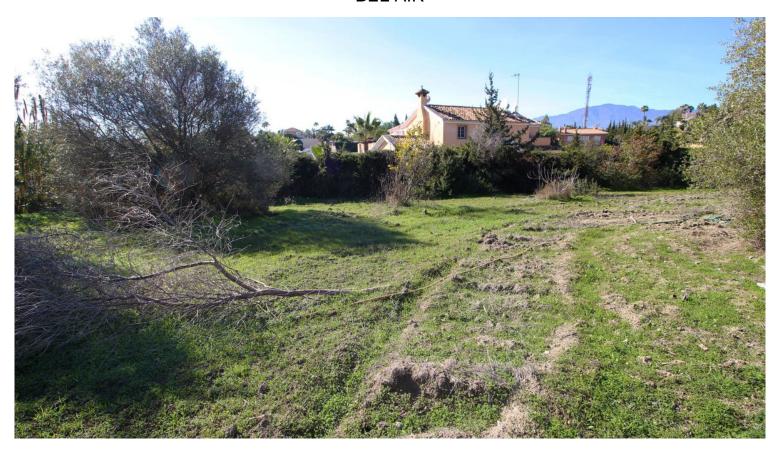

## **BEL AIR**

bedrooms bathrooms plot  $m^2$  < --- 1,230

## LAND IN BEL AIR

Build your dream house! You will be able to choose the design and budget to invest. This fantastic residential plot of land is located in the prestigious area of Bel Air, a short distance from the Flamingos Golf Course and the Villa Padierna Hotel. With an area of 1,230 sq m, a flat and rectangular topography, this land has a buildable area of 1,35%. It is ideal to build a house of just over 400 sq m with a pool and a beautiful garden. The location of this land is exceptional, a very quiet area with easy access from the highway and close to supermarkets, restaurants, international schools and the beach. In addition, it is located just 10 minutes from the urban center of San Pedro de Alcántara and 15 minutes from Estepona. The land has basic services such as water, electricity, sewage, public lighting and sidewalks, making it an ideal option to build the house of your dreams on ...