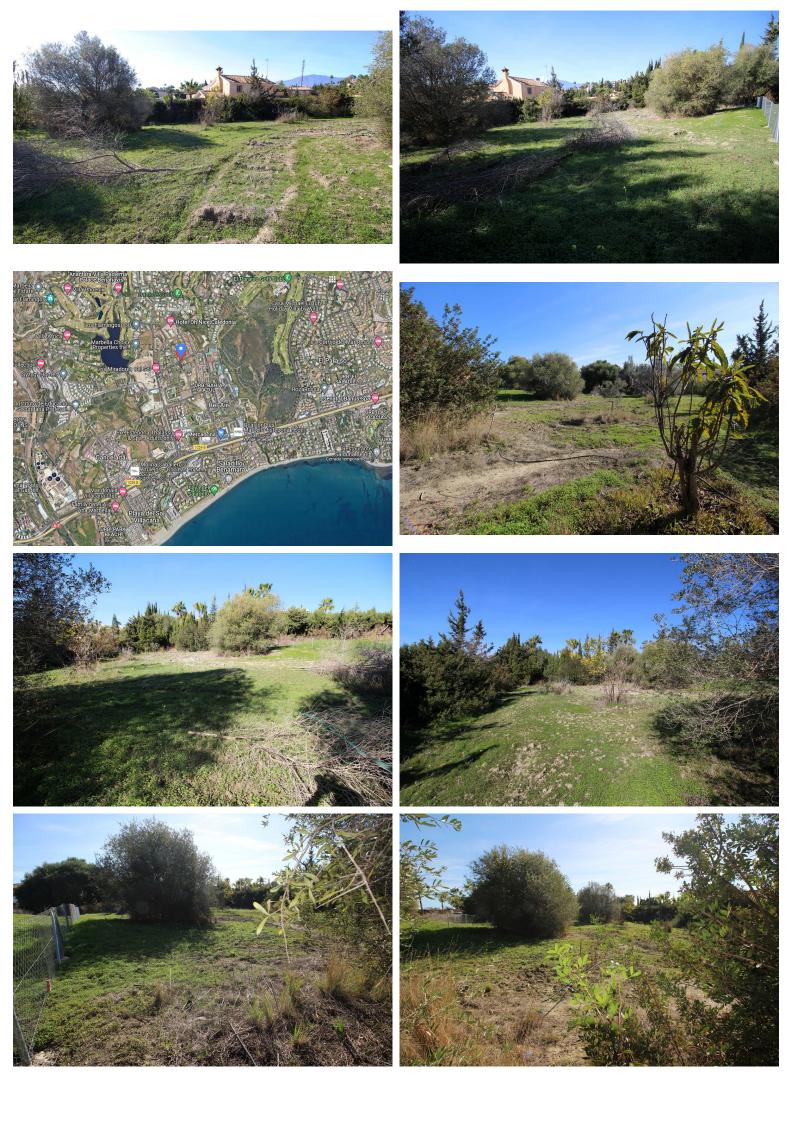

## **BEL AIR**

bedrooms bathrooms plot  $m^2$  < --- 1,230

## LAND IN BEL AIR

Build your dream house! You will be able to choose the design and budget to invest. This fantastic residential plot of land is located in the prestigious area of Bel Air, a short distance from the Flamingos Golf Course and the Villa Padierna Hotel. With an area of 1,230 sq m, a flat and rectangular topography, this land has a buildable area of 1,35%. It is ideal to build a house of just over 400 sq m with a pool and a beautiful garden. The location of this land is exceptional, a very quiet area with easy access from the highway and close to supermarkets, restaurants, international schools and the beach. In addition, it is located just 10 minutes from the urban center of San Pedro de Alcántara and 15 minutes from Estepona. The land has basic services such as water, electricity, sewage, public lighting and sidewalks, making it an ideal option to build the house of your dreams on ...