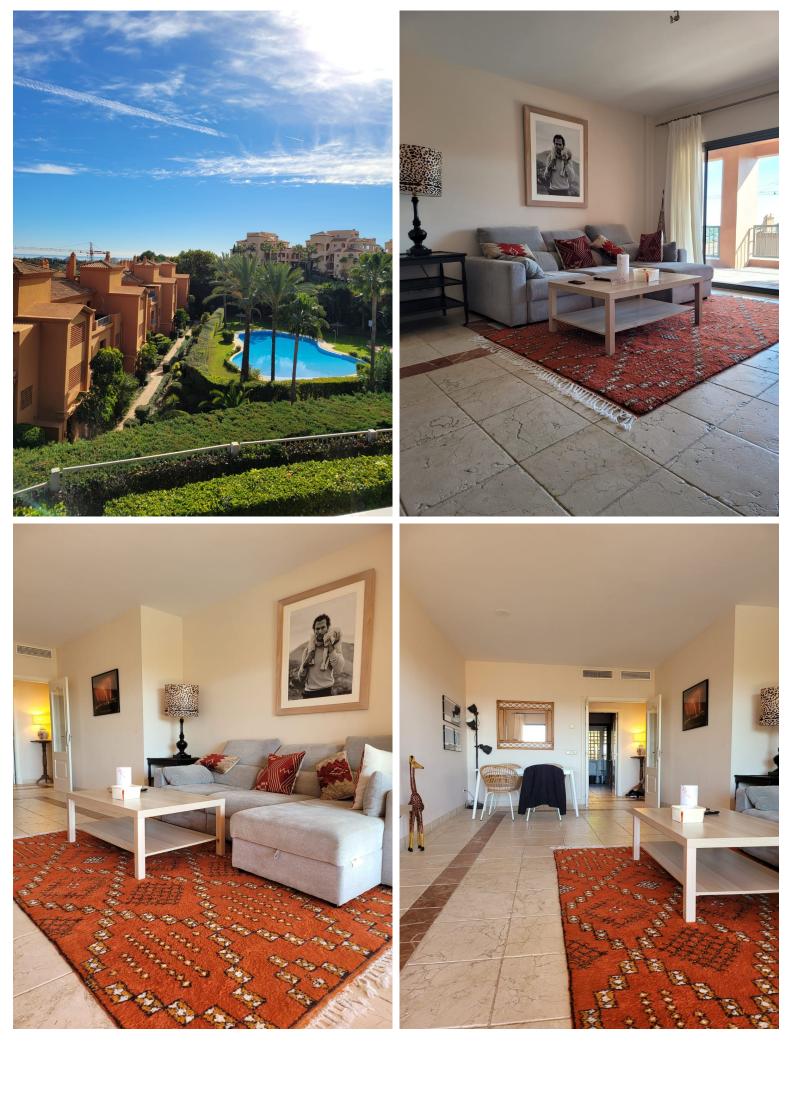

## APARTMENT IN ATALAYA

Middle Floor Apartment, Atalaya, Costa del Sol. 2 Bedrooms, 2 Bathrooms, Built 114 m<sup>2</sup>, Terrace 40 m<sup>2</sup>. Setting : Frontline Golf, Close To Golf, Close To Schools, Urbanisation. Orientation : South. Condition : Excellent. Pool : Communal, Indoor, Heated. Climate Control : Air Conditioning, U/F/H Bathrooms. Views : Sea, Mountain, Panoramic, Garden. Features : Covered Terrace, Lift, Fitted Wardrobes, Private Terrace, Sauna, Storage Room, Utility Room, Ensuite Bathroom, Marble Flooring, Double Glazing, 24 Hour Reception. Kitchen : Fully Fitted. Garden : Communal. Security : Gated Complex, Entry Phone, 24 Hour Security. Parking : Underground, Garage, More Than One. Utilities : Electricity. Category : Bargain, Investment.