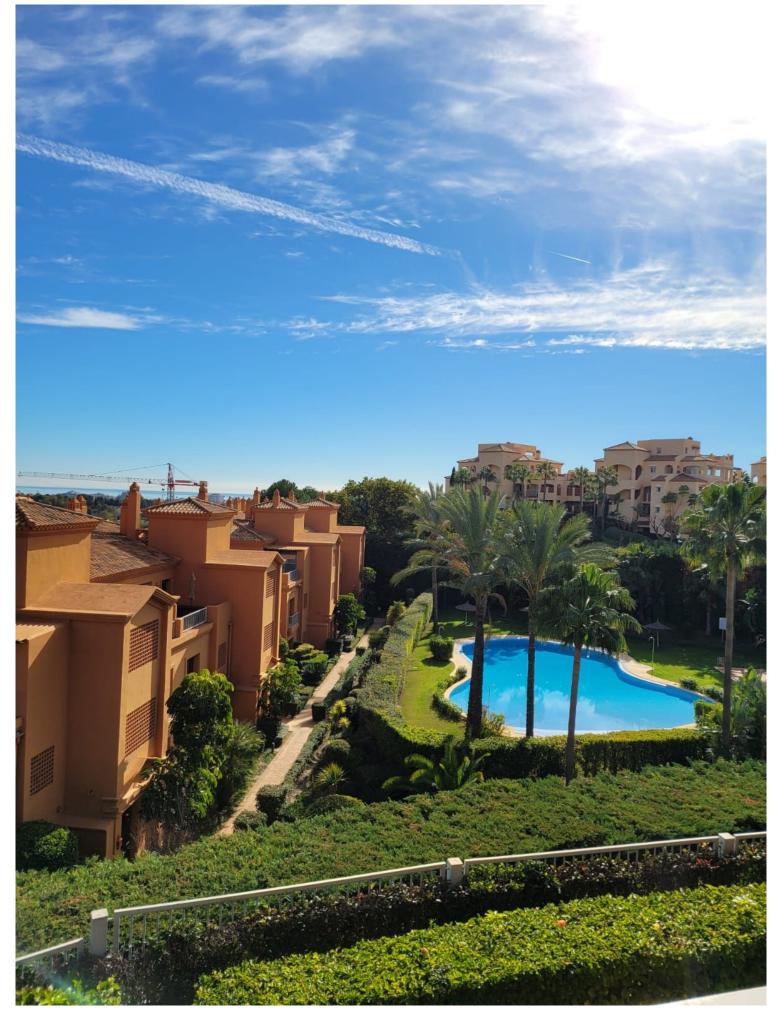

## APARTMENT IN ATALAYA

Middle Floor Apartment, Atalaya, Costa del Sol. 2 Bedrooms, 2 Bathrooms, Built 114 m<sup>2</sup>, Terrace 40 m<sup>2</sup>. Setting : Frontline Golf, Close To Golf, Close To Schools, Urbanisation. Orientation : South. Condition : Excellent. Pool : Communal, Indoor, Heated. Climate Control : Air Conditioning, U/F/H Bathrooms. Views : Sea, Mountain, Panoramic, Garden. Features : Covered Terrace, Lift, Fitted Wardrobes, Private Terrace, Sauna, Storage Room, Utility Room, Ensuite Bathroom, Marble Flooring, Double Glazing, 24 Hour Reception. Kitchen : Fully Fitted. Garden : Communal. Security : Gated Complex, Entry Phone, 24 Hour Security. Parking : Underground, Garage, More Than One. Utilities : Electricity. Category : Bargain, Investment.