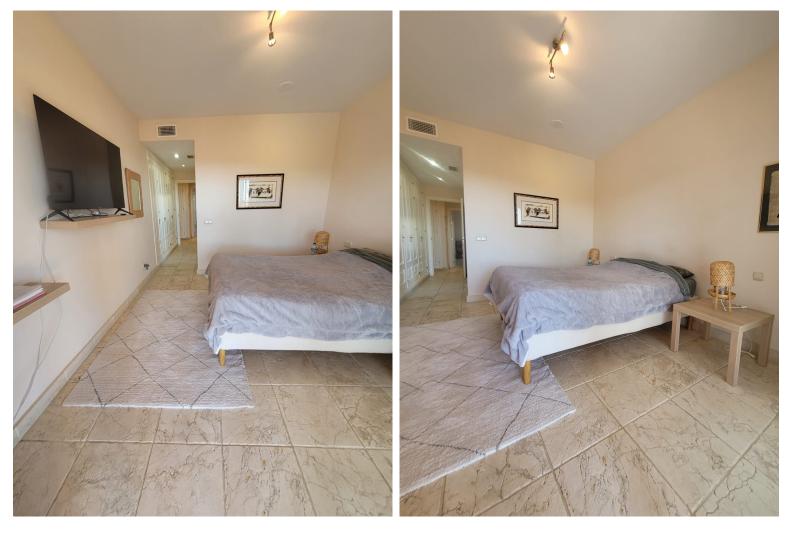

## APARTMENT IN ATALAYA

Middle Floor Apartment, Atalaya, Costa del Sol. 2 Bedrooms, 2 Bathrooms, Built 114 m<sup>2</sup>, Terrace 40 m<sup>2</sup>. Setting : Frontline Golf, Close To Golf, Close To Schools, Urbanisation. Orientation : South. Condition : Excellent. Pool : Communal, Indoor, Heated. Climate Control : Air Conditioning, U/F/H Bathrooms. Views : Sea, Mountain, Panoramic, Garden. Features : Covered Terrace, Lift, Fitted Wardrobes, Private Terrace, Sauna, Storage Room, Utility Room, Ensuite Bathroom, Marble Flooring, Double Glazing, 24 Hour Reception. Kitchen : Fully Fitted. Garden : Communal. Security : Gated Complex, Entry Phone, 24 Hour Security. Parking : Underground, Garage, More Than One. Utilities : Electricity. Category : Bargain, Investment.