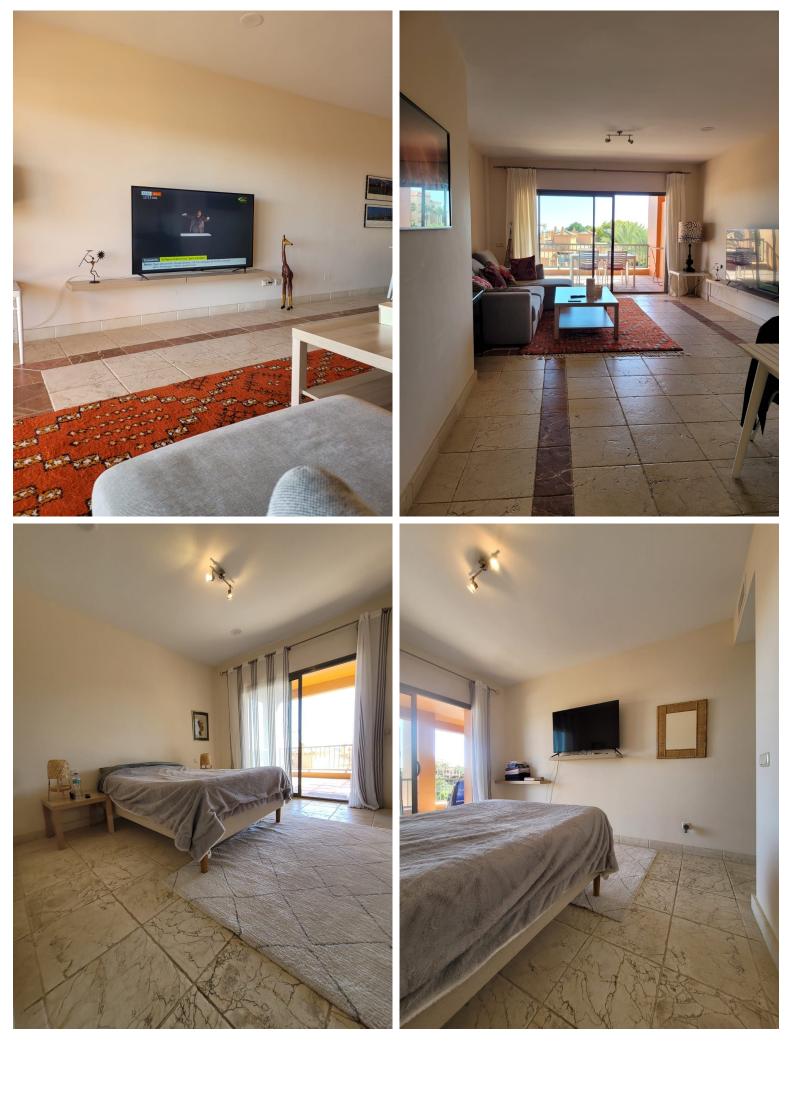

## APARTMENT IN ATALAYA

Middle Floor Apartment, Atalaya, Costa del Sol. 2 Bedrooms, 2 Bathrooms, Built 114 m<sup>2</sup>, Terrace 40 m<sup>2</sup>. Setting : Frontline Golf, Close To Golf, Close To Schools, Urbanisation. Orientation : South. Condition : Excellent. Pool : Communal, Indoor, Heated. Climate Control : Air Conditioning, U/F/H Bathrooms. Views : Sea, Mountain, Panoramic, Garden. Features : Covered Terrace, Lift, Fitted Wardrobes, Private Terrace, Sauna, Storage Room, Utility Room, Ensuite Bathroom, Marble Flooring, Double Glazing, 24 Hour Reception. Kitchen : Fully Fitted. Garden : Communal. Security : Gated Complex, Entry Phone, 24 Hour Security. Parking : Underground, Garage, More Than One. Utilities : Electricity. Category : Bargain, Investment.