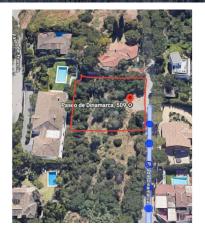

## LAND IN ELVIRIA

For sale: A prime residential plot located in Paseo Dinamara, Elviria, Marbella East, offering south-east facing sea views. This large, flat plot is classified under zoning EU-4, with a buildability of 0.20 m²t/m²s and an occupation rate of 0.25%. The maximum height permitted for construction is 7.5 meters. Situated in the esteemed Elviria area of Marbella, this plot is just a 15-minute drive from Marbella city center and 25 minutes from Malaga International Airport. The property is conveniently located 2.1 km from the heart of Elvira and 2.7 km from the beach. This area is well-served with a variety of amenities including restaurants, supermarkets, banks, and hotels. Notable attractions include the picturesque sandy beaches, renowned beachside dining establishments, and the celebrated Nikki Beach club. The locality is also known for its excellent educational facilities, hosting some ...