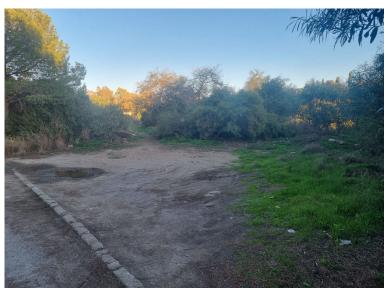

## LAND IN ELVIRIA

For sale: A prime residential plot located in Paseo Dinamara, Elviria, Marbella East, offering south-east facing sea views. This large, flat plot is classified under zoning EU-4, with a buildability of 0.20 m²t/m²s and an occupation rate of 0.25%. The maximum height permitted for construction is 7.5 meters. Situated in the esteemed Elviria area of Marbella, this plot is just a 15-minute drive from Marbella city center and 25 minutes from Malaga International Airport. The property is conveniently located 2.1 km from the heart of Elvira and 2.7 km from the beach. This area is well-served with a variety of amenities including restaurants, supermarkets, banks, and hotels. Notable attractions include the picturesque sandy beaches, renowned beachside dining establishments, and the celebrated Nikki Beach club. The locality is also known for its excellent educational facilities, hosting some ...