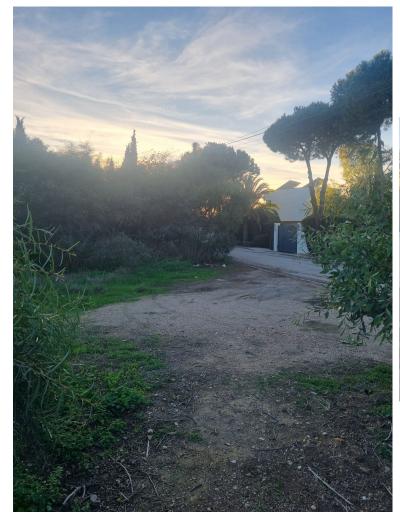

## LAND IN ELVIRIA

For sale: A prime residential plot located in Paseo Dinamara, Elviria, Marbella East, offering south-east facing sea views. This large, flat plot is classified under zoning EU-4, with a buildability of 0.20 m²t/m²s and an occupation rate of 0.25%. The maximum height permitted for construction is 7.5 meters. Situated in the esteemed Elviria area of Marbella, this plot is just a 15-minute drive from Marbella city center and 25 minutes from Malaga International Airport. The property is conveniently located 2.1 km from the heart of Elvira and 2.7 km from the beach. This area is well-served with a variety of amenities including restaurants, supermarkets, banks, and hotels. Notable attractions include the picturesque sandy beaches, renowned beachside dining establishments, and the celebrated Nikki Beach club. The locality is also known for its excellent educational facilities, hosting some ...