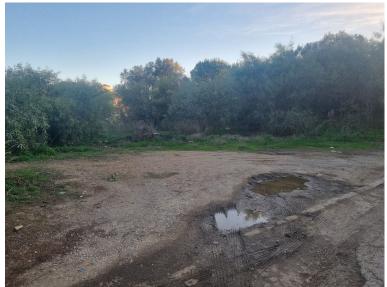

## LAND IN ELVIRIA

For sale: A prime residential plot located in Paseo Dinamara, Elviria, Marbella East, offering south-east facing sea views. This large, flat plot is classified under zoning EU-4, with a buildability of 0.20 m²t/m²s and an occupation rate of 0.25%. The maximum height permitted for construction is 7.5 meters. Situated in the esteemed Elviria area of Marbella, this plot is just a 15-minute drive from Marbella city center and 25 minutes from Malaga International Airport. The property is conveniently located 2.1 km from the heart of Elvira and 2.7 km from the beach. This area is well-served with a variety of amenities including restaurants, supermarkets, banks, and hotels. Notable attractions include the picturesque sandy beaches, renowned beachside dining establishments, and the celebrated Nikki Beach club. The locality is also known for its excellent educational facilities, hosting some ...