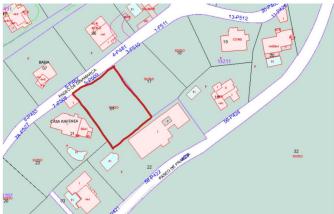

## LAND IN ELVIRIA

For sale: A prime residential plot located in Paseo Dinamara, Elviria, Marbella East, offering south-east facing sea views. This large, flat plot is classified under zoning EU-4, with a buildability of 0.20 m²t/m²s and an occupation rate of 0.25%. The maximum height permitted for construction is 7.5 meters. Situated in the esteemed Elviria area of Marbella, this plot is just a 15-minute drive from Marbella city center and 25 minutes from Malaga International Airport. The property is conveniently located 2.1 km from the heart of Elvira and 2.7 km from the beach. This area is well-served with a variety of amenities including restaurants, supermarkets, banks, and hotels. Notable attractions include the picturesque sandy beaches, renowned beachside dining establishments, and the celebrated Nikki Beach club. The locality is also known for its excellent educational facilities, hosting some ...