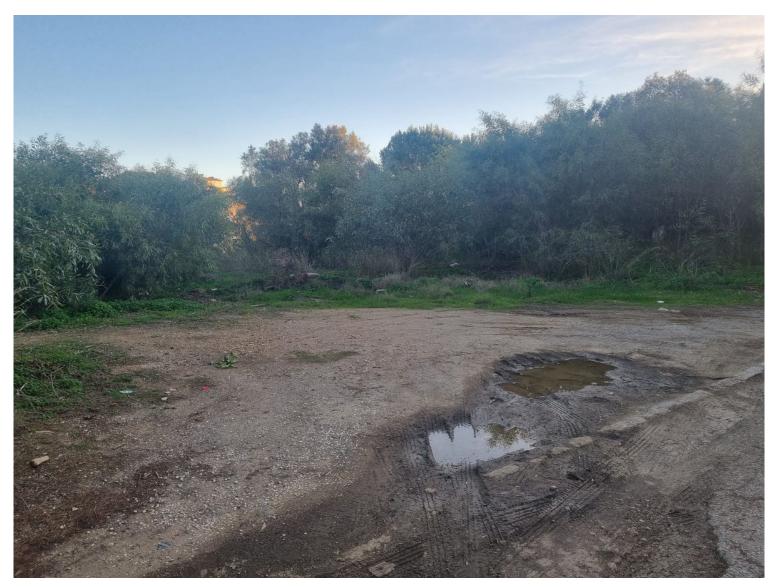

## LAND IN ELVIRIA

For sale: A prime residential plot located in Paseo Dinamara, Elviria, Marbella East, offering south-east facing sea views. This large, flat plot is classified under zoning EU-4, with a buildability of 0.20 m²t/m²s and an occupation rate of 0.25%. The maximum height permitted for construction is 7.5 meters. Situated in the esteemed Elviria area of Marbella, this plot is just a 15-minute drive from Marbella city center and 25 minutes from Malaga International Airport. The property is conveniently located 2.1 km from the heart of Elvira and 2.7 km from the beach. This area is well-served with a variety of amenities including restaurants, supermarkets, banks, and hotels. Notable attractions include the picturesque sandy beaches, renowned beachside dining establishments, and the celebrated Nikki Beach club. The locality is also known for its excellent educational facilities, hosting some ...