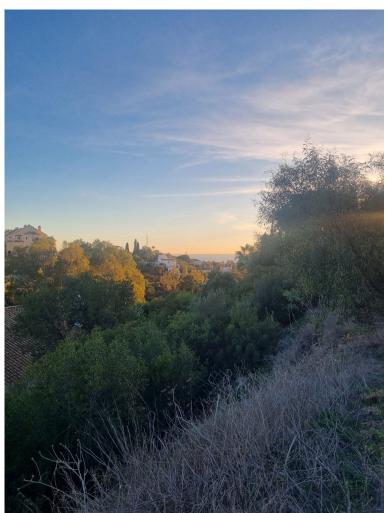

## LAND IN ELVIRIA

For sale: A prime residential plot located in Paseo Dinamara, Elviria, Marbella East, offering south-east facing sea views. This large, flat plot is classified under zoning EU-4, with a buildability of 0.20 m²t/m²s and an occupation rate of 0.25%. The maximum height permitted for construction is 7.5 meters. Situated in the esteemed Elviria area of Marbella, this plot is just a 15-minute drive from Marbella city center and 25 minutes from Malaga International Airport. The property is conveniently located 2.1 km from the heart of Elvira and 2.7 km from the beach. This area is well-served with a variety of amenities including restaurants, supermarkets, banks, and hotels. Notable attractions include the picturesque sandy beaches, renowned beachside dining establishments, and the celebrated Nikki Beach club. The locality is also known for its excellent educational facilities, hosting some ...