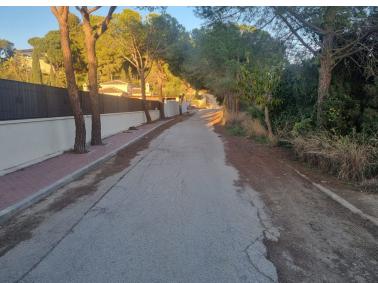

## LAND IN ELVIRIA

For sale: A prime residential plot located in Paseo Dinamara, Elviria, Marbella East, offering south-east facing sea views. This large, flat plot is classified under zoning EU-4, with a buildability of 0.20 m²t/m²s and an occupation rate of 0.25%. The maximum height permitted for construction is 7.5 meters. Situated in the esteemed Elviria area of Marbella, this plot is just a 15-minute drive from Marbella city center and 25 minutes from Malaga International Airport. The property is conveniently located 2.1 km from the heart of Elvira and 2.7 km from the beach. This area is well-served with a variety of amenities including restaurants, supermarkets, banks, and hotels. Notable attractions include the picturesque sandy beaches, renowned beachside dining establishments, and the celebrated Nikki Beach club. The locality is also known for its excellent educational facilities, hosting some ...