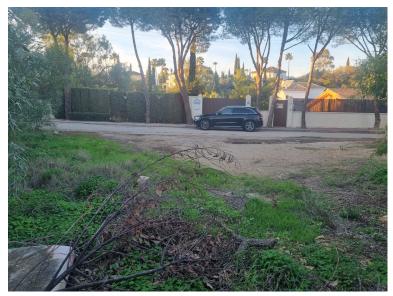

## LAND IN ELVIRIA

For sale: A prime residential plot located in Paseo Dinamara, Elviria, Marbella East, offering south-east facing sea views. This large, flat plot is classified under zoning EU-4, with a buildability of 0.20 m²t/m²s and an occupation rate of 0.25%. The maximum height permitted for construction is 7.5 meters. Situated in the esteemed Elviria area of Marbella, this plot is just a 15-minute drive from Marbella city center and 25 minutes from Malaga International Airport. The property is conveniently located 2.1 km from the heart of Elvira and 2.7 km from the beach. This area is well-served with a variety of amenities including restaurants, supermarkets, banks, and hotels. Notable attractions include the picturesque sandy beaches, renowned beachside dining establishments, and the celebrated Nikki Beach club. The locality is also known for its excellent educational facilities, hosting some ...