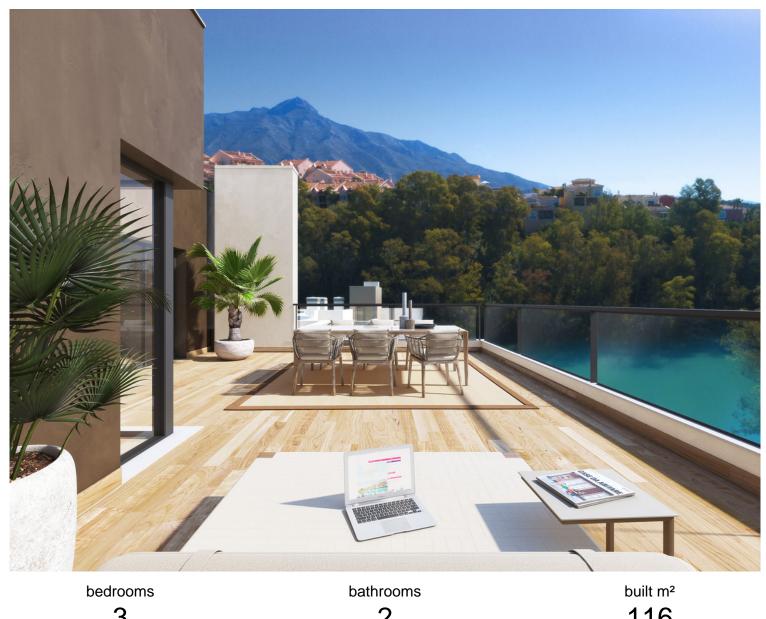

## **NUEVA ANDALUCÍA**

116 2 3

## APARTMENT IN NUEVA ANDALUCÍA

The new residential includes 98 apartments distributed in small three-storey buildings in a contemporary Mediterranean style. The 2 and 3 bedroom apartments and the wonderful penthouses and duplexes are all surrounded by carefully landscaped gardens and four communal swimming pools. all homes have stunning panoramic views from their generous terraces and landscaped lounges. The architecture in the common areas is inspired by the avant-garde aesthetic concepts "Boho Chic" and "Country Chic" in which natural materials and colours are combined to integrate into the landscape in a balanced way and favour a relaxed living environment and escape. Phase 1: June 2023 >> Sold! Phase 2: October 2023 >> Sold! Phase 3 + 4: February 2024