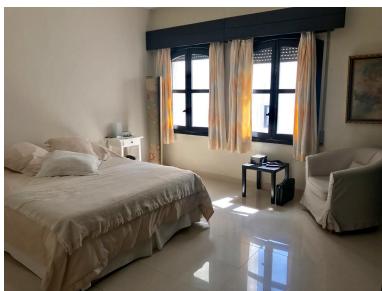

## APARTMENT IN PUERTO BANÚS

Lovely light and airy 1-2 bedroom apartment in Puerto Banus Has 95 m2 distributed in a large open living room with built in fireplace, separate area for dining with views north looking over the Palm tree avenue of Julia Iglesia. From the dining area access to a fully fitted Kithen. Includes large bedroom with built in wardrobes and lots of morning sun entering from 2 arched wooden windows with metal blinds. Bathroom double marble sinks, shower and bath and separate WC A/Con- hot and cold The original terrace access from the living room facing south has been enclosed with window and double doors both in solid pine wood. This room has been used as a 2nd bedroom, office and gym or extra cloakroom over the years The apartment has lots of light is a third floor apartment with lift from the basement/parking. The block has wrought iron gates and is private and at night time the exter...