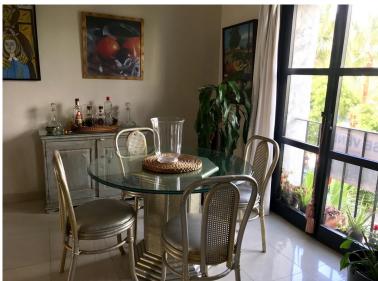

## APARTMENT IN PUERTO BANÚS

Lovely light and airy 1-2 bedroom apartment in Puerto Banus Has 95 m2 distributed in a large open living room with built in fireplace, separate area for dining with views north looking over the Palm tree avenue of Julia Iglesia. From the dining area access to a fully fitted Kithen. Includes large bedroom with built in wardrobes and lots of morning sun entering from 2 arched wooden windows with metal blinds. Bathroom double marble sinks, shower and bath and separate WC A/Con- hot and cold The original terrace access from the living room facing south has been enclosed with window and double doors both in solid pine wood. This room has been used as a 2nd bedroom, office and gym or extra cloakroom over the years The apartment has lots of light is a third floor apartment with lift from the basement/parking. The block has wrought iron gates and is private and at night time the exter...