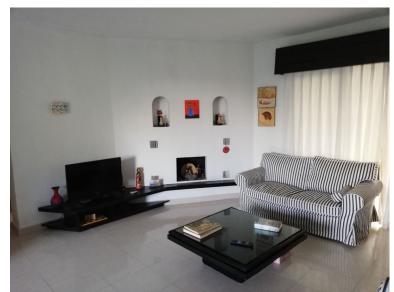

## APARTMENT IN PUERTO BANÚS

Lovely light and airy 1-2 bedroom apartment in Puerto Banus Has 95 m2 distributed in a large open living room with built in fireplace, separate area for dining with views north looking over the Palm tree avenue of Julia Iglesia. From the dining area access to a fully fitted Kithen. Includes large bedroom with built in wardrobes and lots of morning sun entering from 2 arched wooden windows with metal blinds. Bathroom double marble sinks, shower and bath and separate WC A/Con- hot and cold The original terrace access from the living room facing south has been enclosed with window and double doors both in solid pine wood. This room has been used as a 2nd bedroom, office and gym or extra cloakroom over the years The apartment has lots of light is a third floor apartment with lift from the basement/parking. The block has wrought iron gates and is private and at night time the exter...