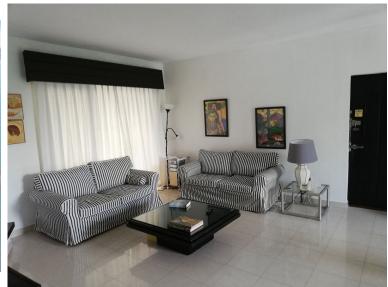

## APARTMENT IN PUERTO BANÚS

Lovely light and airy 1-2 bedroom apartment in Puerto Banus Has 95 m2 distributed in a large open living room with built in fireplace, separate area for dining with views north looking over the Palm tree avenue of Julia Iglesia. From the dining area access to a fully fitted Kithen. Includes large bedroom with built in wardrobes and lots of morning sun entering from 2 arched wooden windows with metal blinds. Bathroom double marble sinks, shower and bath and separate WC A/Con- hot and cold The original terrace access from the living room facing south has been enclosed with window and double doors both in solid pine wood. This room has been used as a 2nd bedroom, office and gym or extra cloakroom over the years The apartment has lots of light is a third floor apartment with lift from the basement/parking. The block has wrought iron gates and is private and at night time the exter...