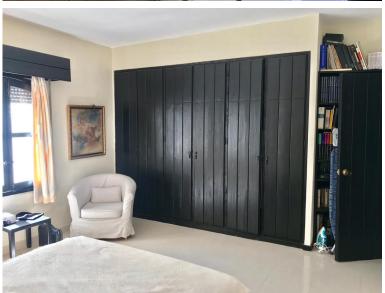

## APARTMENT IN PUERTO BANÚS

Lovely light and airy 1-2 bedroom apartment in Puerto Banus Has 95 m2 distributed in a large open living room with built in fireplace, separate area for dining with views north looking over the Palm tree avenue of Julia Iglesia. From the dining area access to a fully fitted Kithen. Includes large bedroom with built in wardrobes and lots of morning sun entering from 2 arched wooden windows with metal blinds. Bathroom double marble sinks, shower and bath and separate WC A/Con- hot and cold The original terrace access from the living room facing south has been enclosed with window and double doors both in solid pine wood. This room has been used as a 2nd bedroom, office and gym or extra cloakroom over the years The apartment has lots of light is a third floor apartment with lift from the basement/parking. The block has wrought iron gates and is private and at night time the exter...