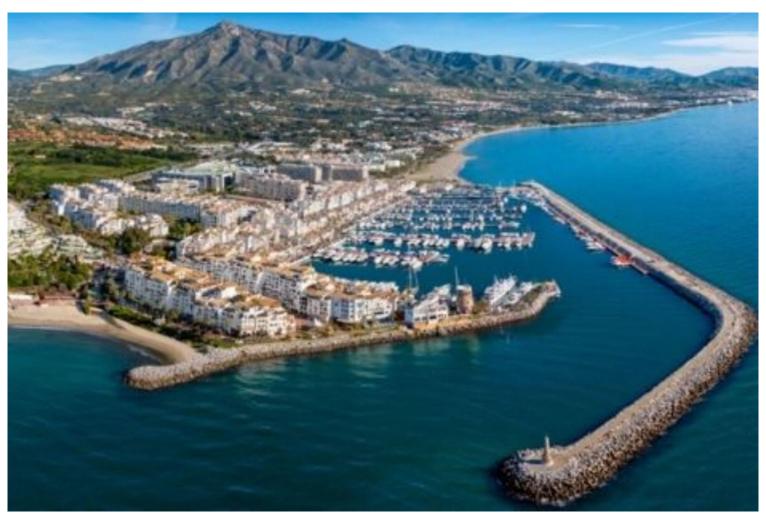

## PUERTO BANÚS

bedrooms bathrooms built  $m^2$  terrace  $m^2$  1 95 10

## APARTMENT IN PUERTO BANÚS

Lovely light and airy 1-2 bedroom apartment in Puerto Banus Has 95 m2 distributed in a large open living room with built in fireplace, separate area for dining with views north looking over the Palm tree avenue of Julia Iglesia. From the dining area access to a fully fitted Kithen. Includes large bedroom with built in wardrobes and lots of morning sun entering from 2 arched wooden windows with metal blinds. Bathroom double marble sinks, shower and bath and separate WC A/Con- hot and cold The original terrace access from the living room facing south has been enclosed with window and double doors both in solid pine wood. This room has been used as a 2nd bedroom, office and gym or extra cloakroom over the years The apartment has lots of light is a third floor apartment with lift from the basement/parking. The block has wrought iron gates and is private and at night time the exter...