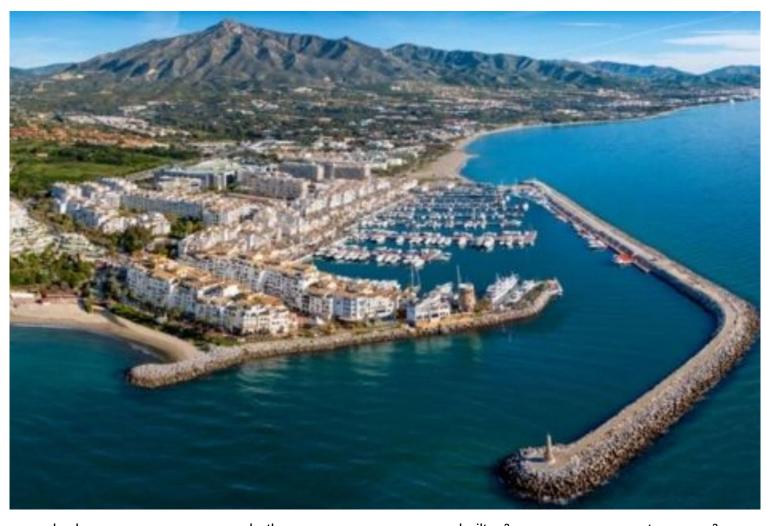

## **PUERTO BANÚS**

bedrooms bathrooms built  $m^2$  terrace  $m^2$  2 1 95 10

## APARTMENT IN PUERTO BANÚS

Lovely light and airy 1-2 bedroom apartment in Puerto Banus Has 95 m2 distributed in a large open living room with built in fireplace, separate area for dining with views north looking over the Palm tree avenue of Julia Iglesia. From the dining area access to a fully fitted Kithen. Includes large bedroom with built in wardrobes and lots of morning sun entering from 2 arched wooden windows with metal blinds. Bathroom double marble sinks, shower and bath and separate WC A/Con- hot and cold The original terrace access from the living room facing south has been enclosed with window and double doors both in solid pine wood. This room has been used as a 2nd bedroom, office and gym or extra cloakroom over the years The apartment has lots of light is a third floor apartment with lift from the basement/parking. The block has wrought iron gates and is private and at night time the exter...