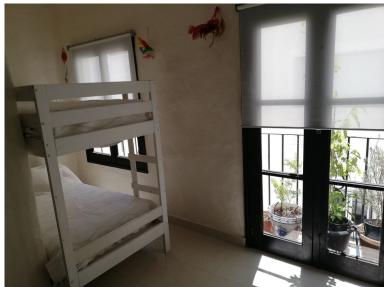

## APARTMENT IN PUERTO BANÚS

Lovely light and airy 1-2 bedroom apartment in Puerto Banus Has 95 m2 distributed in a large open living room with built in fireplace, separate area for dining with views north looking over the Palm tree avenue of Julia Iglesia. From the dining area access to a fully fitted Kithen. Includes large bedroom with built in wardrobes and lots of morning sun entering from 2 arched wooden windows with metal blinds. Bathroom double marble sinks, shower and bath and separate WC A/Con- hot and cold The original terrace access from the living room facing south has been enclosed with window and double doors both in solid pine wood. This room has been used as a 2nd bedroom, office and gym or extra cloakroom over the years The apartment has lots of light is a third floor apartment with lift from the basement/parking. The block has wrought iron gates and is private and at night time the exter...