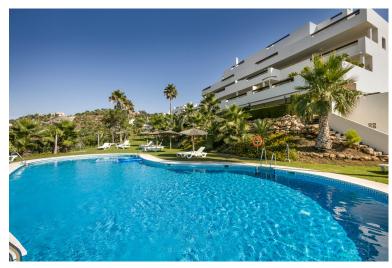

## APARTMENT IN BENAHAVÍS

Luxurious three bedroom, south facing corner apartment in the sought after complex La Azalia, in Benahavis with stunning sea and golf views. The community has 24hr security, beautifully maintained gardens and two swimming pools; as well as being just a five minute drive to San Pedro Town and a short walk to the small village of La Heredia. The apartment has an open plan living and dining area with French doors leading out to the private sunny terrace; fully fitted kitchen with breakfast area; master suite with a walk-in wardrobe and direct access to the terrace; a guest suite; and guest bedroom and bathroom. All the bathrooms have recently been upgraded and have under floor heating. Other features include an alarm system, air-conditioning, two underground parkings and a large storage room.