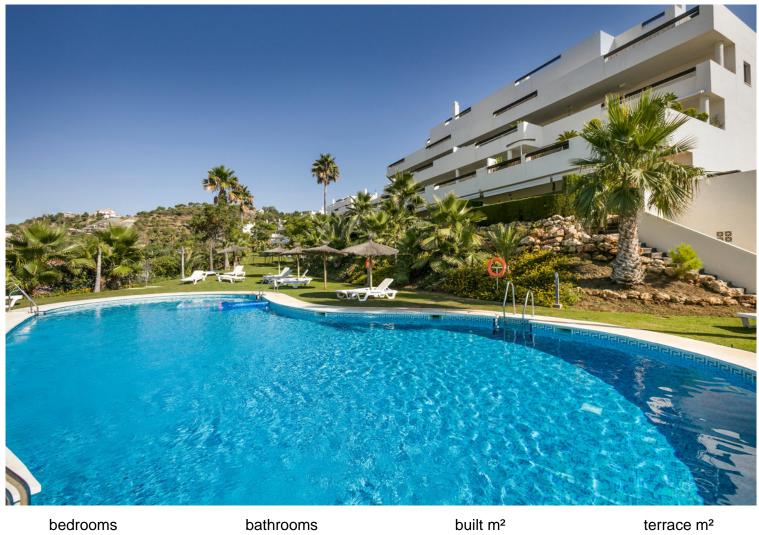

## BENAHAVÍS

bedrooms bathrooms built  $m^2$  terrace  $m^2$  3 3 143 54

## APARTMENT IN BENAHAVÍS

Luxurious three bedroom, south facing corner apartment in the sought after complex La Azalia, in Benahavis with stunning sea and golf views. The community has 24hr security, beautifully maintained gardens and two swimming pools; as well as being just a five minute drive to San Pedro Town and a short walk to the small village of La Heredia. The apartment has an open plan living and dining area with French doors leading out to the private sunny terrace; fully fitted kitchen with breakfast area; master suite with a walk-in wardrobe and direct access to the terrace; a guest suite; and guest bedroom and bathroom. All the bathrooms have recently been upgraded and have under floor heating. Other features include an alarm system, air-conditioning, two underground parkings and a large storage room.