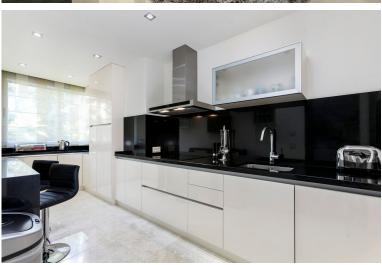

## APARTMENT IN BENAHAVÍS

Luxurious three bedroom, south facing corner apartment in the sought after complex La Azalia, in Benahavis with stunning sea and golf views. The community has 24hr security, beautifully maintained gardens and two swimming pools; as well as being just a five minute drive to San Pedro Town and a short walk to the small village of La Heredia. The apartment has an open plan living and dining area with French doors leading out to the private sunny terrace; fully fitted kitchen with breakfast area; master suite with a walk-in wardrobe and direct access to the terrace; a guest suite; and guest bedroom and bathroom. All the bathrooms have recently been upgraded and have under floor heating. Other features include an alarm system, air-conditioning, two underground parkings and a large storage room.