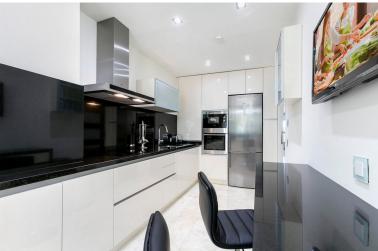

## APARTMENT IN BENAHAVÍS

Luxurious three bedroom, south facing corner apartment in the sought after complex La Azalia, in Benahavis with stunning sea and golf views. The community has 24hr security, beautifully maintained gardens and two swimming pools; as well as being just a five minute drive to San Pedro Town and a short walk to the small village of La Heredia. The apartment has an open plan living and dining area with French doors leading out to the private sunny terrace; fully fitted kitchen with breakfast area; master suite with a walk-in wardrobe and direct access to the terrace; a guest suite; and guest bedroom and bathroom. All the bathrooms have recently been upgraded and have under floor heating. Other features include an alarm system, air-conditioning, two underground parkings and a large storage room.