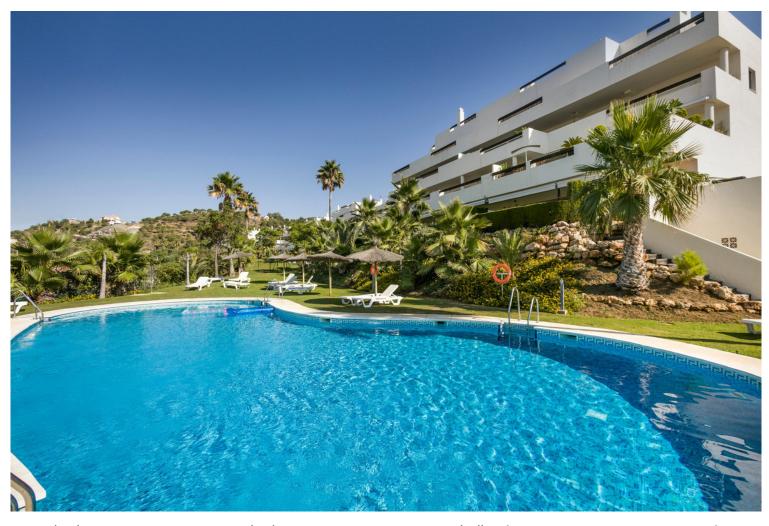

## APARTMENT IN BENAHAVÍS

Luxurious three bedroom, south facing corner apartment in the sought after complex La Azalia, in Benahavis with stunning sea and golf views. The community has 24hr security, beautifully maintained gardens and two swimming pools; as well as being just a five minute drive to San Pedro Town and a short walk to the small village of La Heredia. The apartment has an open plan living and dining area with French doors leading out to the private sunny terrace; fully fitted kitchen with breakfast area; master suite with a walk-in wardrobe and direct access to the terrace; a guest suite; and guest bedroom and bathroom. All the bathrooms have recently been upgraded and have under floor heating. Other features include an alarm system, air-conditioning, two underground parkings and a large storage room.