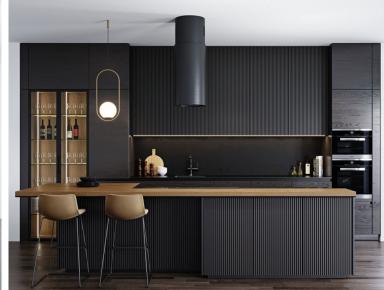

## VILLA IN LAS CHAPAS

OFF-PLAN – ECOLOGICAL LUXURY CONTEMPORARY VILLA - KEY-IN-HAND PROJECT – LAS CHAPAS – MARBELLA and consisting of out 3/ bedrooms with 3/4 ensuite bathrooms and 1 guest toilet. Ground floor: covered entrance, entrance, guest toilet, staircase and lift to the basement/garage, elevator room, living/dining area, staircase to the 1st floor, big open plan kitchen, distributor with build-in wardrobe, and a double bedroom with ensuite bathroom. There are plenty of covered terraces, terraces, and sitting areas with a heated infinity pool. First floor: the elevator or staircase brings you to the first floor with the distributor, a double bedroom with the distributor, and a build-in wardrobe and ensuite bathroom. On the other side of the villa, you have the master bedroom with a dressing and master bedroom. Both bedrooms have access to a private terrace. Square meters on the floor plans are useful...