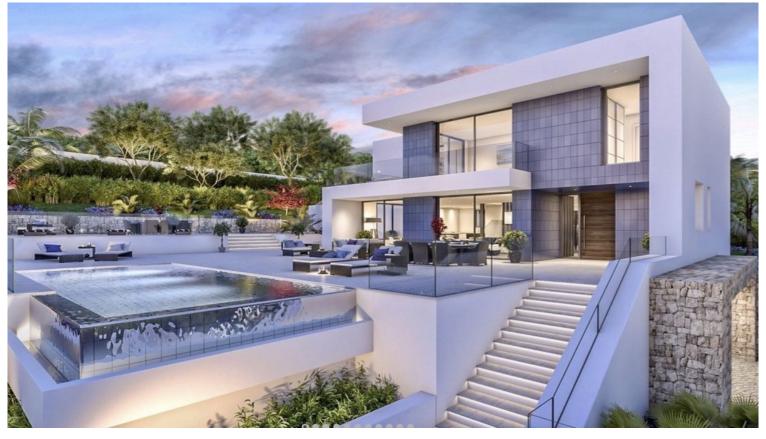

## LAS CHAPAS

bedrooms bathrooms built  $m^2$  terrace  $m^2$  plot  $m^2$  4 536 594 2,550

## VILLA IN LAS CHAPAS

OFF-PLAN – ECOLOGICAL LUXURY CONTEMPORARY VILLA - KEY-IN-HAND PROJECT – LAS CHAPAS – MARBELLA and consisting of out 3/ bedrooms with 3/4 ensuite bathrooms and 1 guest toilet. Ground floor: covered entrance, entrance, guest toilet, staircase and lift to the basement/garage, elevator room, living/dining area, staircase to the 1st floor, big open plan kitchen, distributor with build-in wardrobe, and a double bedroom with ensuite bathroom. There are plenty of covered terraces, terraces, and sitting areas with a heated infinity pool. First floor: the elevator or staircase brings you to the first floor with the distributor, a double bedroom with the distributor, and a build-in wardrobe and ensuite bathroom. On the other side of the villa, you have the master bedroom with a dressing and master bedroom. Both bedrooms have access to a private terrace. Square meters on the floor plans are useful...