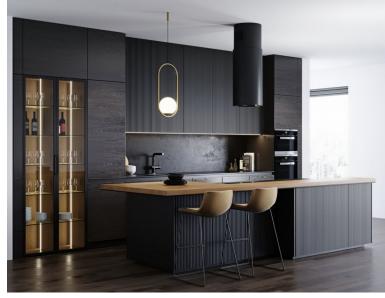

## VILLA IN LAS CHAPAS

OFF-PLAN – ECOLOGICAL LUXURY CONTEMPORARY VILLA - KEY-IN-HAND PROJECT – LAS CHAPAS – MARBELLA and consisting of out 3/ bedrooms with 3/4 ensuite bathrooms and 1 guest toilet. Ground floor: covered entrance, entrance, guest toilet, staircase and lift to the basement/garage, elevator room, living/dining area, staircase to the 1st floor, big open plan kitchen, distributor with build-in wardrobe, and a double bedroom with ensuite bathroom. There are plenty of covered terraces, terraces, and sitting areas with a heated infinity pool. First floor: the elevator or staircase brings you to the first floor with the distributor, a double bedroom with the distributor, and a build-in wardrobe and ensuite bathroom. On the other side of the villa, you have the master bedroom with a dressing and master bedroom. Both bedrooms have access to a private terrace. Square meters on the floor plans are useful...