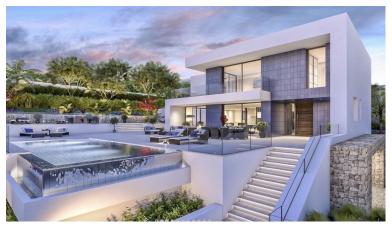

## LAS CHAPAS

bedrooms bathrooms built  $m^2$  terrace  $m^2$  plot  $m^2$  4 536 594 2,550

## VILLA IN LAS CHAPAS

OFF-PLAN – ECOLOGICAL LUXURY CONTEMPORARY VILLA - KEY-IN-HAND PROJECT – LAS CHAPAS – MARBELLA and consisting of out 3/ bedrooms with 3/4 ensuite bathrooms and 1 guest toilet. Ground floor: covered entrance, entrance, guest toilet, staircase and lift to the basement/garage, elevator room, living/dining area, staircase to the 1st floor, big open plan kitchen, distributor with build-in wardrobe, and a double bedroom with ensuite bathroom. There are plenty of covered terraces, terraces, and sitting areas with a heated infinity pool. First floor: the elevator or staircase brings you to the first floor with the distributor, a double bedroom with the distributor, and a build-in wardrobe and ensuite bathroom. On the other side of the villa, you have the master bedroom with a dressing and master bedroom. Both bedrooms have access to a private terrace. Square meters on the floor plans are useful...