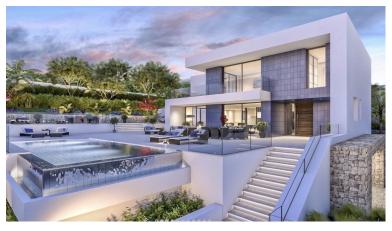

## LAS CHAPAS

## VILLA IN LAS CHAPAS

OFF-PLAN – ECOLOGICAL LUXURY CONTEMPORARY VILLA - KEY-IN-HAND PROJECT – LAS CHAPAS – MARBELLA and consisting of out 3/ bedrooms with 3/4 ensuite bathrooms and 1 guest toilet. Ground floor: covered entrance, entrance, guest toilet, staircase and lift to the basement/garage, elevator room, living/dining area, staircase to the 1st floor, big open plan kitchen, distributor with build-in wardrobe, and a double bedroom with ensuite bathroom. There are plenty of covered terraces, terraces, and sitting areas with a heated infinity pool. First floor: the elevator or staircase brings you to the first floor with the distributor, a double bedroom with the distributor, and a build-in wardrobe and ensuite bathroom. On the other side of the villa, you have the master bedroom with a dressing and master bedroom. Both bedrooms have access to a private terrace. Square meters on the floor plans are useful...