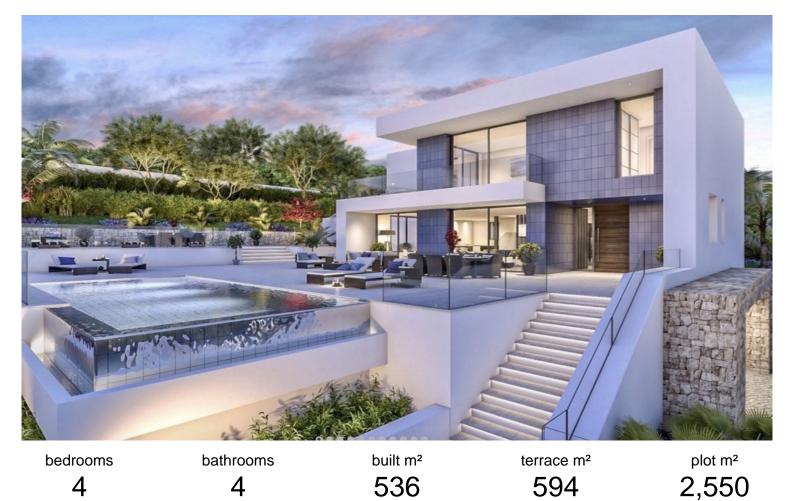

## LAS CHAPAS

## VILLA IN LAS CHAPAS

OFF-PLAN – ECOLOGICAL LUXURY CONTEMPORARY VILLA - KEY-IN-HAND PROJECT – LAS CHAPAS – MARBELLA and consisting of out 3/ bedrooms with 3/4 ensuite bathrooms and 1 guest toilet. Ground floor: covered entrance, entrance, guest toilet, staircase and lift to the basement/garage, elevator room, living/dining area, staircase to the 1st floor, big open plan kitchen, distributor with build-in wardrobe, and a double bedroom with ensuite bathroom. There are plenty of covered terraces, terraces, and sitting areas with a heated infinity pool. First floor: the elevator or staircase brings you to the first floor with the distributor, a double bedroom with the distributor, and a build-in wardrobe and ensuite bathroom. On the other side of the villa, you have the master bedroom with a dressing and master bedroom. Both bedrooms have access to a private terrace. Square meters on the floor plans are useful...

community garbage ibi price
--- 2,695,000 €