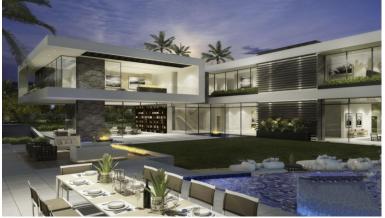

## VILLA IN SOTOGRANDE

OFF-PLAN LUXURY ECOLOGICAL CONTEMPORARY VILLA - KEY-IN-HAND - in La Reserva de Sotogrande con beautiful views and only 10 km from the sandy beaches. The ground floor consists of a double-height ceiling in the entrance/staircase hall which leads you to a distributor that gives access to a laundry/pantry room, guest toilet, wheelchair-friendly elevator, and a study room/bedroom from where you can see the pond/water feature. The dining room has an open-plan kitchen with windows that slide in the wall to create more open space and give easy access to the huge terraces and pool. The huge living/dining room has a TV area and chimney. The spacious windows give access to the 53 m2 heated pool, terraces, and chill-out with firepit. The staircase or elevator leads you to the first floor where we find the big master bedroom with dressing, ensuite bathroom, and a private terrace. On the other side ...