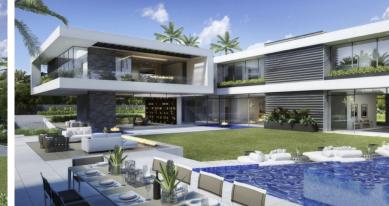

## VILLA IN SOTOGRANDE

OFF-PLAN LUXURY ECOLOGICAL CONTEMPORARY VILLA - KEY-IN-HAND - in La Reserva de Sotogrande con beautiful views and only 10 km from the sandy beaches. The ground floor consists of a double-height ceiling in the entrance/staircase hall which leads you to a distributor that gives access to a laundry/pantry room, guest toilet, wheelchair-friendly elevator, and a study room/bedroom from where you can see the pond/water feature. The dining room has an open-plan kitchen with windows that slide in the wall to create more open space and give easy access to the huge terraces and pool. The huge living/dining room has a TV area and chimney. The spacious windows give access to the 53 m2 heated pool, terraces, and chill-out with firepit. The staircase or elevator leads you to the first floor where we find the big master bedroom with dressing, ensuite bathroom, and a private terrace. On the other side ...