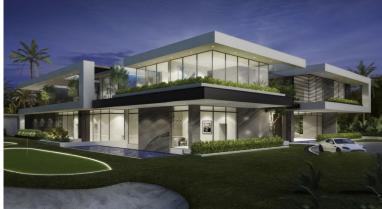

## VILLA IN SOTOGRANDE

OFF-PLAN LUXURY ECOLOGICAL CONTEMPORARY VILLA - KEY-IN-HAND - in La Reserva de Sotogrande con beautiful views and only 10 km from the sandy beaches. The ground floor consists of a double-height ceiling in the entrance/staircase hall which leads you to a distributor that gives access to a laundry/pantry room, guest toilet, wheelchair-friendly elevator, and a study room/bedroom from where you can see the pond/water feature. The dining room has an open-plan kitchen with windows that slide in the wall to create more open space and give easy access to the huge terraces and pool. The huge living/dining room has a TV area and chimney. The spacious windows give access to the 53 m2 heated pool, terraces, and chill-out with firepit. The staircase or elevator leads you to the first floor where we find the big master bedroom with dressing, ensuite bathroom, and a private terrace. On the other side ...