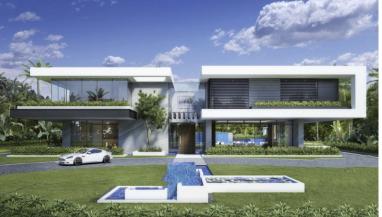

## VILLA IN SOTOGRANDE

OFF-PLAN LUXURY ECOLOGICAL CONTEMPORARY VILLA - KEY-IN-HAND - in La Reserva de Sotogrande con beautiful views and only 10 km from the sandy beaches. The ground floor consists of a double-height ceiling in the entrance/staircase hall which leads you to a distributor that gives access to a laundry/pantry room, guest toilet, wheelchair-friendly elevator, and a study room/bedroom from where you can see the pond/water feature. The dining room has an open-plan kitchen with windows that slide in the wall to create more open space and give easy access to the huge terraces and pool. The huge living/dining room has a TV area and chimney. The spacious windows give access to the 53 m2 heated pool, terraces, and chill-out with firepit. The staircase or elevator leads you to the first floor where we find the big master bedroom with dressing, ensuite bathroom, and a private terrace. On the other side ...