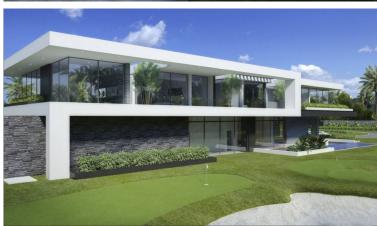

## VILLA IN SOTOGRANDE

OFF-PLAN LUXURY ECOLOGICAL CONTEMPORARY VILLA - KEY-IN-HAND - in La Reserva de Sotogrande con beautiful views and only 10 km from the sandy beaches. The ground floor consists of a double-height ceiling in the entrance/staircase hall which leads you to a distributor that gives access to a laundry/pantry room, guest toilet, wheelchair-friendly elevator, and a study room/bedroom from where you can see the pond/water feature. The dining room has an open-plan kitchen with windows that slide in the wall to create more open space and give easy access to the huge terraces and pool. The huge living/dining room has a TV area and chimney. The spacious windows give access to the 53 m2 heated pool, terraces, and chill-out with firepit. The staircase or elevator leads you to the first floor where we find the big master bedroom with dressing, ensuite bathroom, and a private terrace. On the other side ...