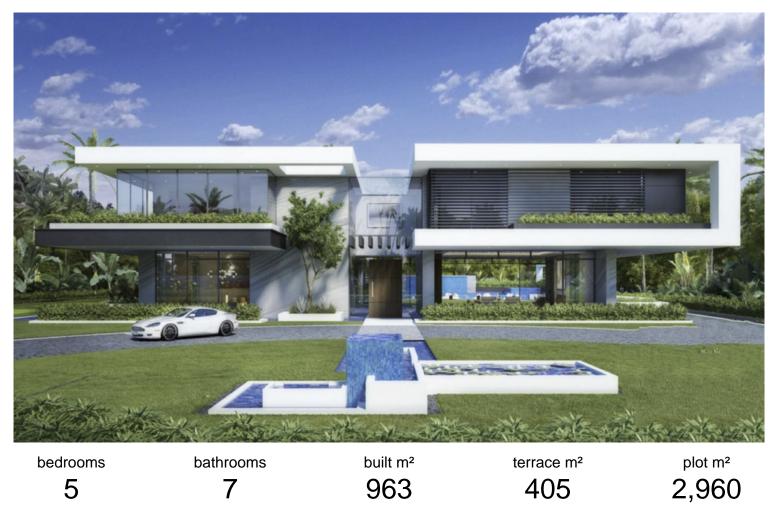

## VILLA IN SOTOGRANDE

OFF-PLAN LUXURY ECOLOGICAL CONTEMPORARY VILLA - KEY-IN-HAND - in La Reserva de Sotogrande con beautiful views and only 10 km from the sandy beaches. The ground floor consists of a double-height ceiling in the entrance/staircase hall which leads you to a distributor that gives access to a laundry/pantry room, guest toilet, wheelchair-friendly elevator, and a study room/bedroom from where you can see the pond/water feature. The dining room has an open-plan kitchen with windows that slide in the wall to create more open space and give easy access to the huge terraces and pool. The huge living/dining room has a TV area and chimney. The spacious windows give access to the 53 m2 heated pool, terraces, and chill-out with firepit. The staircase or elevator leads you to the first floor where we find the big master bedroom with dressing, ensuite bathroom, and a private terrace. On the other side ...