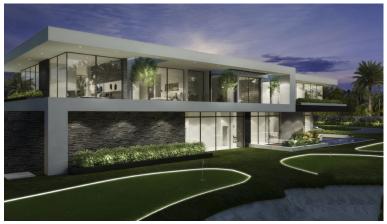

## VILLA IN SOTOGRANDE

OFF-PLAN LUXURY ECOLOGICAL CONTEMPORARY VILLA - KEY-IN-HAND - in La Reserva de Sotogrande con beautiful views and only 10 km from the sandy beaches. The ground floor consists of a double-height ceiling in the entrance/staircase hall which leads you to a distributor that gives access to a laundry/pantry room, guest toilet, wheelchair-friendly elevator, and a study room/bedroom from where you can see the pond/water feature. The dining room has an open-plan kitchen with windows that slide in the wall to create more open space and give easy access to the huge terraces and pool. The huge living/dining room has a TV area and chimney. The spacious windows give access to the 53 m2 heated pool, terraces, and chill-out with firepit. The staircase or elevator leads you to the first floor where we find the big master bedroom with dressing, ensuite bathroom, and a private terrace. On the other side ...