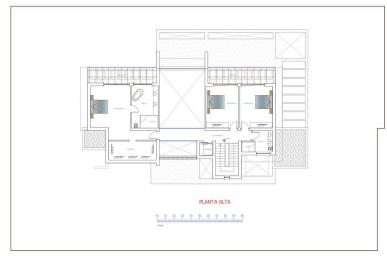

## VILLA IN BENAHAVÍS

This beautiful contemporary ecological villa is an off plan in the beautiful area of Marbella Club Golf with stunning open golf views and mountain views and shall be finished with the highest specifications possible on 3 floors. This villa will consist of out: Ground floor; double-height entrance hall, lift, guest toilet, large living/dining area with an open-plan kitchen, laundry room, shoe dressing, and office space that can be converted in a bedroom with bathroom. First floor; lift, master bedroom with ensuite bathroom, dressing, and private terrace, a further 2 bedrooms that share a bathroom and each with a terrace. Basement; big garage, lift, machine room, storage room, sauna, bathroom, gymnasium, the basement has windows so there is a possibility to adapt the floorplan and add another bedroom with ensuite bathroom without increasing the cost. Design can easily be adapted to give y...