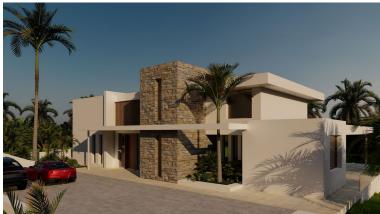

## BENAHAVÍS

| bedrooms | bathrooms | built m <sup>2</sup> | terrace m <sup>2</sup> | plot m² |
|----------|-----------|----------------------|------------------------|---------|
| 4        | 4         | 707                  | 565                    | 4,214   |

## VILLA IN BENAHAVÍS

This beautiful contemporary ecological villa is an off plan in the beautiful area of Marbella Club Golf with stunning open golf views and mountain views and shall be finished with the highest specifications possible on 3 floors. This villa will consist of out: Ground floor; double-height entrance hall, lift, guest toilet, large living/dining area with an open-plan kitchen, laundry room, shoe dressing, and office space that can be converted in a bedroom with bathroom. First floor; lift, master bedroom with ensuite bathroom, dressing, and private terrace, a further 2 bedrooms that share a bathroom and each with a terrace. Basement; big garage, lift, machine room, storage room, sauna, bathroom, gymnasium, the basement has windows so there is a possibility to adapt the floorplan and add another bedroom with ensuite bathroom without increasing the cost. Design can easily be adapted to give y...