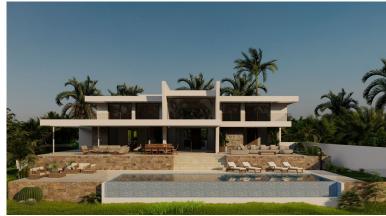

## BENAHAVÍS

| bedrooms | bathrooms | built m <sup>2</sup> | terrace m <sup>2</sup> | plot m² |
|----------|-----------|----------------------|------------------------|---------|
| 4        | 4         | 707                  | 565                    | 4,214   |

## VILLA IN BENAHAVÍS

This beautiful contemporary ecological villa is an off plan in the beautiful area of Marbella Club Golf with stunning open golf views and mountain views and shall be finished with the highest specifications possible on 3 floors. This villa will consist of out: Ground floor; double-height entrance hall, lift, guest toilet, large living/dining area with an open-plan kitchen, laundry room, shoe dressing, and office space that can be converted in a bedroom with bathroom. First floor; lift, master bedroom with ensuite bathroom, dressing, and private terrace, a further 2 bedrooms that share a bathroom and each with a terrace. Basement; big garage, lift, machine room, storage room, sauna, bathroom, gymnasium, the basement has windows so there is a possibility to adapt the floorplan and add another bedroom with ensuite bathroom without increasing the cost. Design can easily be adapted to give y...