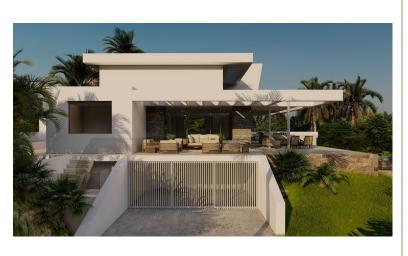

## VILLA IN BENAHAVÍS

This beautiful contemporary ecological villa is an off plan in the beautiful area of Marbella Club Golf with stunning open golf views and mountain views and shall be finished with the highest specifications possible on 3 floors. This villa will consist of out: Ground floor; double-height entrance hall, lift, guest toilet, large living/dining area with an open-plan kitchen, laundry room, shoe dressing, and office space that can be converted in a bedroom with bathroom. First floor; lift, master bedroom with ensuite bathroom, dressing, and private terrace, a further 2 bedrooms that share a bathroom and each with a terrace. Basement; big garage, lift, machine room, storage room, sauna, bathroom, gymnasium, the basement has windows so there is a possibility to adapt the floorplan and add another bedroom with ensuite bathroom without increasing the cost. Design can easily be adapted to give y...