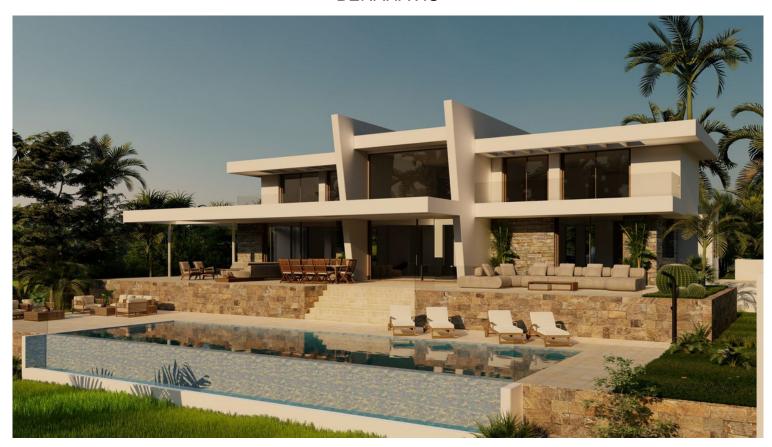

## BENAHAVÍS

| bedrooms | bathrooms | built m <sup>2</sup> | terrace m <sup>2</sup> | plot m² |
|----------|-----------|----------------------|------------------------|---------|
| 4        | 4         | 707                  | 565                    | 4,214   |

## VILLA IN BENAHAVÍS

This beautiful contemporary ecological villa is an off plan in the beautiful area of Marbella Club Golf with stunning open golf views and mountain views and shall be finished with the highest specifications possible on 3 floors. This villa will consist of out: Ground floor; double-height entrance hall, lift, guest toilet, large living/dining area with an open-plan kitchen, laundry room, shoe dressing, and office space that can be converted in a bedroom with bathroom. First floor; lift, master bedroom with ensuite bathroom, dressing, and private terrace, a further 2 bedrooms that share a bathroom and each with a terrace. Basement; big garage, lift, machine room, storage room, sauna, bathroom, gymnasium, the basement has windows so there is a possibility to adapt the floorplan and add another bedroom with ensuite bathroom without increasing the cost. Design can easily be adapted to give y...