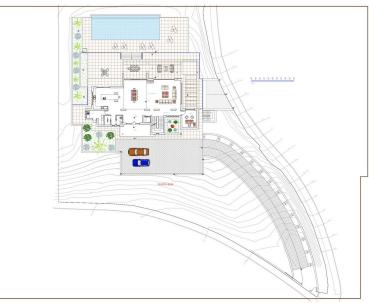

## VILLA IN BENAHAVÍS

This beautiful contemporary ecological villa is an off plan in the beautiful area of Marbella Club Golf with stunning open golf views and mountain views and shall be finished with the highest specifications possible on 3 floors. This villa will consist of out: Ground floor; double-height entrance hall, lift, guest toilet, large living/dining area with an open-plan kitchen, laundry room, shoe dressing, and office space that can be converted in a bedroom with bathroom. First floor; lift, master bedroom with ensuite bathroom, dressing, and private terrace, a further 2 bedrooms that share a bathroom and each with a terrace. Basement; big garage, lift, machine room, storage room, sauna, bathroom, gymnasium, the basement has windows so there is a possibility to adapt the floorplan and add another bedroom with ensuite bathroom without increasing the cost. Design can easily be adapted to give y...