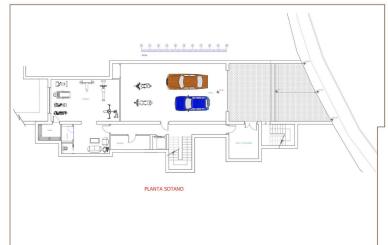

## VILLA IN BENAHAVÍS

This beautiful contemporary ecological villa is an off plan in the beautiful area of Marbella Club Golf with stunning open golf views and mountain views and shall be finished with the highest specifications possible on 3 floors. This villa will consist of out: Ground floor; double-height entrance hall, lift, guest toilet, large living/dining area with an open-plan kitchen, laundry room, shoe dressing, and office space that can be converted in a bedroom with bathroom. First floor; lift, master bedroom with ensuite bathroom, dressing, and private terrace, a further 2 bedrooms that share a bathroom and each with a terrace. Basement; big garage, lift, machine room, storage room, sauna, bathroom, gymnasium, the basement has windows so there is a possibility to adapt the floorplan and add another bedroom with ensuite bathroom without increasing the cost. Design can easily be adapted to give y...