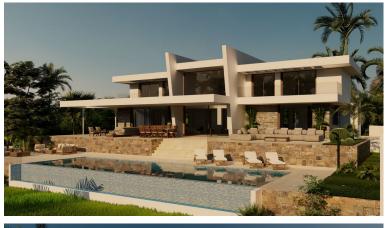

## BENAHAVÍS

| bedrooms | bathrooms | built m <sup>2</sup> | terrace m <sup>2</sup> | plot m² |
|----------|-----------|----------------------|------------------------|---------|
| 4        | 4         | 707                  | 565                    | 4,214   |

## VILLA IN BENAHAVÍS

This beautiful contemporary ecological villa is an off plan in the beautiful area of Marbella Club Golf with stunning open golf views and mountain views and shall be finished with the highest specifications possible on 3 floors. This villa will consist of out: Ground floor; double-height entrance hall, lift, guest toilet, large living/dining area with an open-plan kitchen, laundry room, shoe dressing, and office space that can be converted in a bedroom with bathroom. First floor; lift, master bedroom with ensuite bathroom, dressing, and private terrace, a further 2 bedrooms that share a bathroom and each with a terrace. Basement; big garage, lift, machine room, storage room, sauna, bathroom, gymnasium, the basement has windows so there is a possibility to adapt the floorplan and add another bedroom with ensuite bathroom without increasing the cost. Design can easily be adapted to give y...