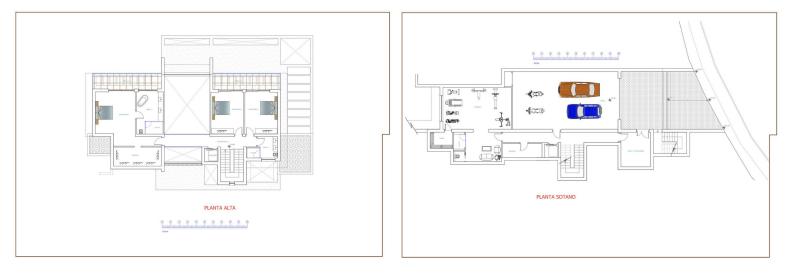

## VILLA IN BENAHAVÍS

This beautiful contemporary ecological villa is an off plan in the beautiful area of Marbella Club Golf with stunning open golf views and mountain views and shall be finished with the highest specifications possible on 3 floors. This villa will consist of out: Ground floor; double-height entrance hall, lift, guest toilet, large living/dining area with an open-plan kitchen, laundry room, shoe dressing, and office space that can be converted in a bedroom with bathroom. First floor; lift, master bedroom with ensuite bathroom, dressing, and private terrace, a further 2 bedrooms that share a bathroom and each with a terrace. Basement; big garage, lift, machine room, storage room, sauna, bathroom, gymnasium, the basement has windows so there is a possibility to adapt the floorplan and add another bedroom with ensuite bathroom without increasing the cost. Design can easily be adapted to give y...