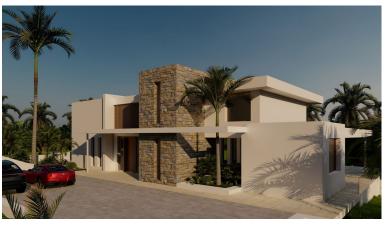

## BENAHAVÍS

bedrooms 4

bathrooms 4 built m² 707 terrace m<sup>2</sup> 565 plot m<sup>2</sup> 4,214

## VILLA IN BENAHAVÍS

This beautiful contemporary ecological villa is an off plan in the beautiful area of Marbella Club Golf with stunning open golf views and mountain views and shall be finished with the highest specifications possible on 3 floors. This villa will consist of out: Ground floor; double-height entrance hall, lift, guest toilet, large living/dining area with an open-plan kitchen, laundry room, shoe dressing, and office space that can be converted in a bedroom with bathroom. First floor; lift, master bedroom with ensuite bathroom, dressing, and private terrace, a further 2 bedrooms that share a bathroom and each with a terrace. Basement; big garage, lift, machine room, storage room, sauna, bathroom, gymnasium, the basement has windows so there is a possibility to adapt the floorplan and add another bedroom with ensuite bathroom without increasing the cost. Design can easily be adapted to give y...