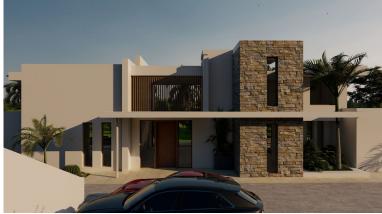

## BENAHAVÍS

bedrooms 4

bathrooms 4 built m² 707 terrace m<sup>2</sup> 565 plot m<sup>2</sup> 4,214

## VILLA IN BENAHAVÍS

This beautiful contemporary ecological villa is an off plan in the beautiful area of Marbella Club Golf with stunning open golf views and mountain views and shall be finished with the highest specifications possible on 3 floors. This villa will consist of out: Ground floor; double-height entrance hall, lift, guest toilet, large living/dining area with an open-plan kitchen, laundry room, shoe dressing, and office space that can be converted in a bedroom with bathroom. First floor; lift, master bedroom with ensuite bathroom, dressing, and private terrace, a further 2 bedrooms that share a bathroom and each with a terrace. Basement; big garage, lift, machine room, storage room, sauna, bathroom, gymnasium, the basement has windows so there is a possibility to adapt the floorplan and add another bedroom with ensuite bathroom without increasing the cost. Design can easily be adapted to give y...