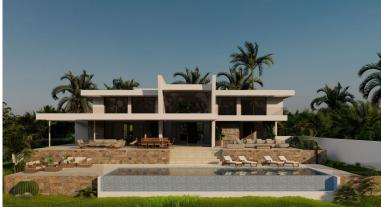

## BENAHAVÍS

bedrooms 4

bathrooms 4 built m² 707 terrace m<sup>2</sup> 565 plot m<sup>2</sup> 4,214

## VILLA IN BENAHAVÍS

This beautiful contemporary ecological villa is an off plan in the beautiful area of Marbella Club Golf with stunning open golf views and mountain views and shall be finished with the highest specifications possible on 3 floors. This villa will consist of out: Ground floor; double-height entrance hall, lift, guest toilet, large living/dining area with an open-plan kitchen, laundry room, shoe dressing, and office space that can be converted in a bedroom with bathroom. First floor; lift, master bedroom with ensuite bathroom, dressing, and private terrace, a further 2 bedrooms that share a bathroom and each with a terrace. Basement; big garage, lift, machine room, storage room, sauna, bathroom, gymnasium, the basement has windows so there is a possibility to adapt the floorplan and add another bedroom with ensuite bathroom without increasing the cost. Design can easily be adapted to give y...