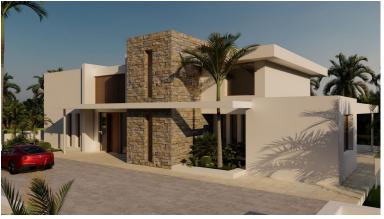

## BENAHAVÍS

bedrooms 4

bathrooms 4 built m² 707 terrace m<sup>2</sup> 565 plot m<sup>2</sup> 4,214

## VILLA IN BENAHAVÍS

This beautiful contemporary ecological villa is an off plan in the beautiful area of Marbella Club Golf with stunning open golf views and mountain views and shall be finished with the highest specifications possible on 3 floors. This villa will consist of out: Ground floor; double-height entrance hall, lift, guest toilet, large living/dining area with an open-plan kitchen, laundry room, shoe dressing, and office space that can be converted in a bedroom with bathroom. First floor; lift, master bedroom with ensuite bathroom, dressing, and private terrace, a further 2 bedrooms that share a bathroom and each with a terrace. Basement; big garage, lift, machine room, storage room, sauna, bathroom, gymnasium, the basement has windows so there is a possibility to adapt the floorplan and add another bedroom with ensuite bathroom without increasing the cost. Design can easily be adapted to give y...