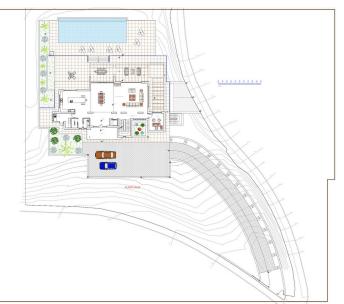

## VILLA IN BENAHAVÍS

This beautiful contemporary ecological villa is an off plan in the beautiful area of Marbella Club Golf with stunning open golf views and mountain views and shall be finished with the highest specifications possible on 3 floors. This villa will consist of out: Ground floor; double-height entrance hall, lift, guest toilet, large living/dining area with an open-plan kitchen, laundry room, shoe dressing, and office space that can be converted in a bedroom with bathroom. First floor; lift, master bedroom with ensuite bathroom, dressing, and private terrace, a further 2 bedrooms that share a bathroom and each with a terrace. Basement; big garage, lift, machine room, storage room, sauna, bathroom, gymnasium, the basement has windows so there is a possibility to adapt the floorplan and add another bedroom with ensuite bathroom without increasing the cost. Design can easily be adapted to give y...