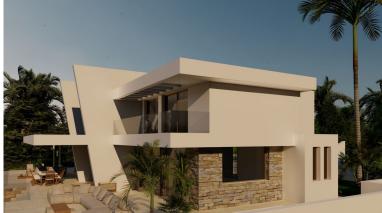

## BENAHAVÍS

bedrooms 4

bathrooms 4 built m² 707 terrace m<sup>2</sup> 565 plot m<sup>2</sup> 4,214

## VILLA IN BENAHAVÍS

This beautiful contemporary ecological villa is an off plan in the beautiful area of Marbella Club Golf with stunning open golf views and mountain views and shall be finished with the highest specifications possible on 3 floors. This villa will consist of out: Ground floor; double-height entrance hall, lift, guest toilet, large living/dining area with an open-plan kitchen, laundry room, shoe dressing, and office space that can be converted in a bedroom with bathroom. First floor; lift, master bedroom with ensuite bathroom, dressing, and private terrace, a further 2 bedrooms that share a bathroom and each with a terrace. Basement; big garage, lift, machine room, storage room, sauna, bathroom, gymnasium, the basement has windows so there is a possibility to adapt the floorplan and add another bedroom with ensuite bathroom without increasing the cost. Design can easily be adapted to give y...