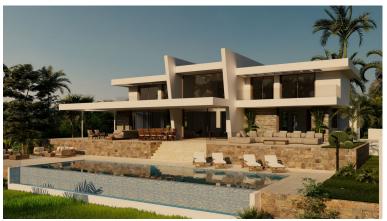

## BENAHAVÍS

bedrooms 4

bathrooms 4 built m² 707 terrace m<sup>2</sup> 565 plot m<sup>2</sup> 4,214

## VILLA IN BENAHAVÍS

This beautiful contemporary ecological villa is an off plan in the beautiful area of Marbella Club Golf with stunning open golf views and mountain views and shall be finished with the highest specifications possible on 3 floors. This villa will consist of out: Ground floor; double-height entrance hall, lift, guest toilet, large living/dining area with an open-plan kitchen, laundry room, shoe dressing, and office space that can be converted in a bedroom with bathroom. First floor; lift, master bedroom with ensuite bathroom, dressing, and private terrace, a further 2 bedrooms that share a bathroom and each with a terrace. Basement; big garage, lift, machine room, storage room, sauna, bathroom, gymnasium, the basement has windows so there is a possibility to adapt the floorplan and add another bedroom with ensuite bathroom without increasing the cost. Design can easily be adapted to give y...