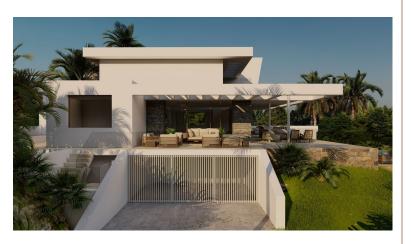

## BENAHAVÍS

bedrooms 4

bathrooms 4 built m² 707 terrace m<sup>2</sup> 565 plot m<sup>2</sup> 4,214

## VILLA IN BENAHAVÍS

This beautiful contemporary ecological villa is an off plan in the beautiful area of Marbella Club Golf with stunning open golf views and mountain views and shall be finished with the highest specifications possible on 3 floors. This villa will consist of out: Ground floor; double-height entrance hall, lift, guest toilet, large living/dining area with an open-plan kitchen, laundry room, shoe dressing, and office space that can be converted in a bedroom with bathroom. First floor; lift, master bedroom with ensuite bathroom, dressing, and private terrace, a further 2 bedrooms that share a bathroom and each with a terrace. Basement; big garage, lift, machine room, storage room, sauna, bathroom, gymnasium, the basement has windows so there is a possibility to adapt the floorplan and add another bedroom with ensuite bathroom without increasing the cost. Design can easily be adapted to give y...