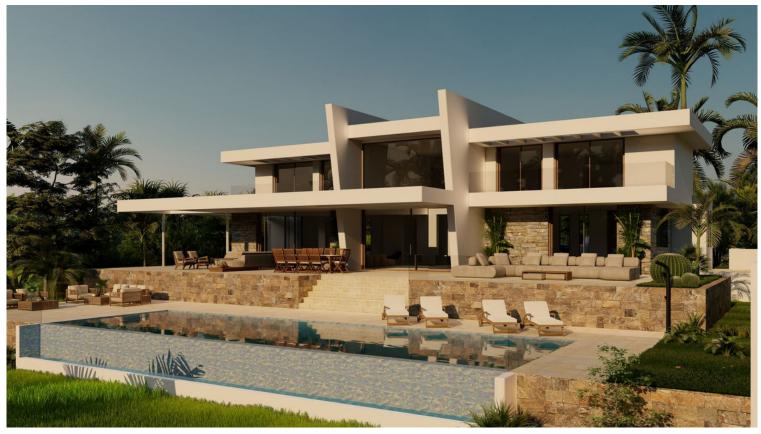

## BENAHAVÍS

bedrooms 4

bathrooms 4 built m² 707 terrace m<sup>2</sup> 565 plot m<sup>2</sup> 4,214

## VILLA IN BENAHAVÍS

This beautiful contemporary ecological villa is an off plan in the beautiful area of Marbella Club Golf with stunning open golf views and mountain views and shall be finished with the highest specifications possible on 3 floors. This villa will consist of out: Ground floor; double-height entrance hall, lift, guest toilet, large living/dining area with an open-plan kitchen, laundry room, shoe dressing, and office space that can be converted in a bedroom with bathroom. First floor; lift, master bedroom with ensuite bathroom, dressing, and private terrace, a further 2 bedrooms that share a bathroom and each with a terrace. Basement; big garage, lift, machine room, storage room, sauna, bathroom, gymnasium, the basement has windows so there is a possibility to adapt the floorplan and add another bedroom with ensuite bathroom without increasing the cost. Design can easily be adapted to give y...