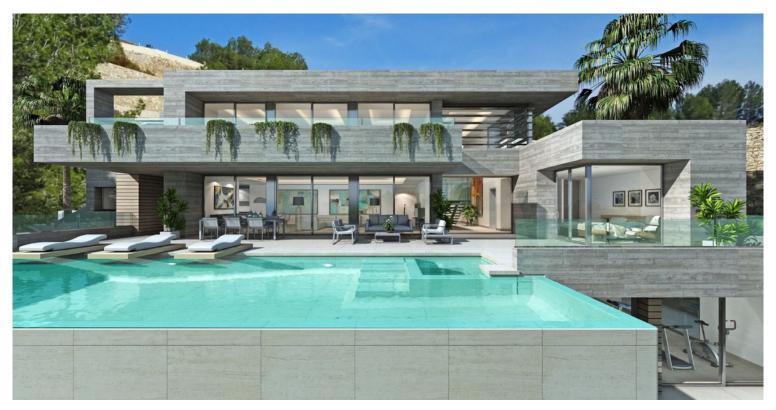

## VILLA IN BENAHAVÍS

OFF-PLAN LUXURY ECOLOGICAL CONTEMPORARY VILLA- KEY-IN-HAND PROJECT ON A HUGE PLOT –BENAHAVIS only 4,9 km from the beaches in San Pedro de Alcantara and will be built on 3 floors. Ground floor: Entrance hall with guest toilet, cloakroom, staircase to the basement and elevator, living/dining area, open plan kitchen, fully fitted with Bosch white goods and pantry, 1 bedroom with ensuite bathroom, and the master bedroom with dressing and ensuite bathroom. There will be a huge terrace with a heated pool and an outside staircase that leads to the lower level and sitting area. First floor: 2 bedrooms with 2 bathrooms, storage room and a bedroom with dressing and ensuite bathroom, all bedrooms have access to a huge terrace. Basement/garage: garage for at least 4 cars and separate storage room, distributor, technical room, gymnasium, cinema room, diaphanous room, and 2 storage rooms, furthermore...