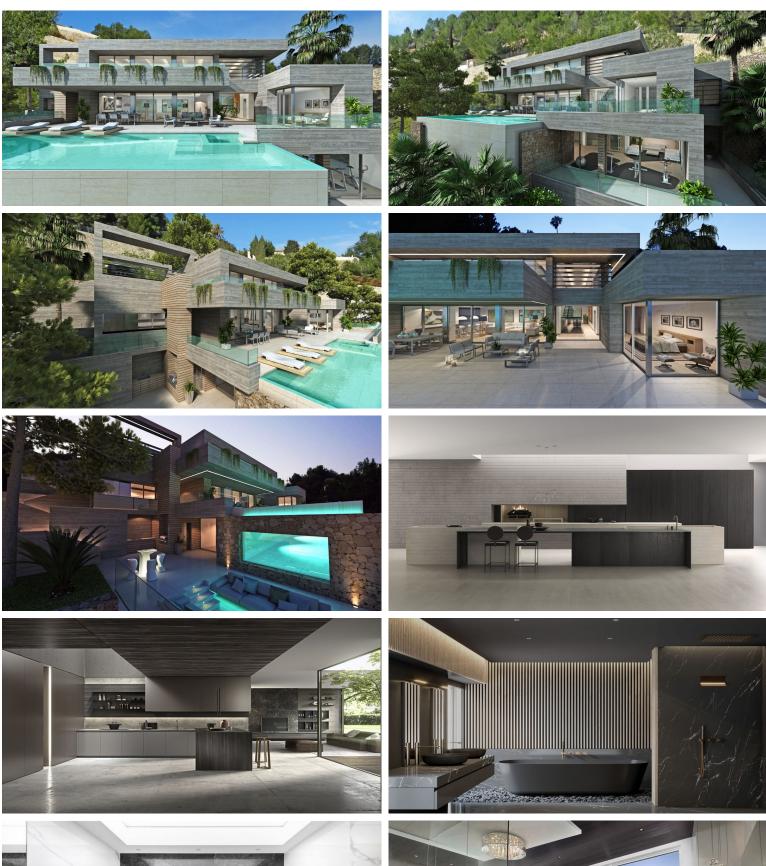

## VILLA IN BENAHAVÍS

OFF-PLAN LUXURY ECOLOGICAL CONTEMPORARY VILLA- KEY-IN-HAND PROJECT ON A HUGE PLOT –BENAHAVIS only 4,9 km from the beaches in San Pedro de Alcantara and will be built on 3 floors. Ground floor: Entrance hall with guest toilet, cloakroom, staircase to the basement and elevator, living/dining area, open plan kitchen, fully fitted with Bosch white goods and pantry, 1 bedroom with ensuite bathroom, and the master bedroom with dressing and ensuite bathroom. There will be a huge terrace with a heated pool and an outside staircase that leads to the lower level and sitting area. First floor: 2 bedrooms with 2 bathrooms, storage room and a bedroom with dressing and ensuite bathroom, all bedrooms have access to a huge terrace. Basement/garage: garage for at least 4 cars and separate storage room, distributor, technical room, gymnasium, cinema room, diaphanous room, and 2 storage rooms, furthermore...