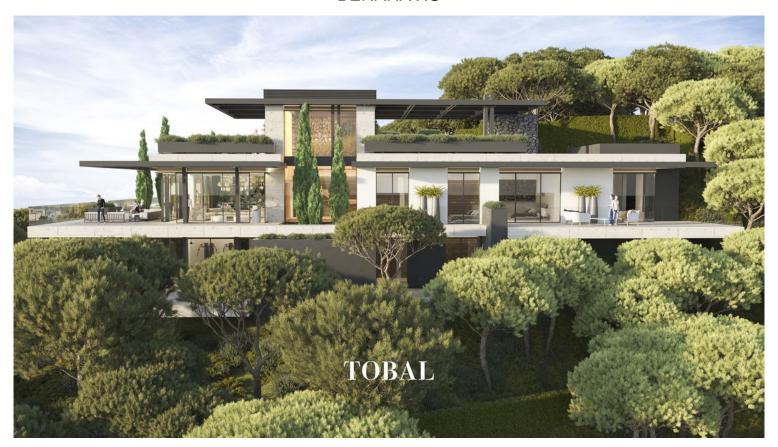

## **BENAHAVÍS**

bedrooms bathrooms plot  $m^2$  < --- 3,403

## LAND IN BENAHAVÍS

COUNTRYSIDE DREAM - STUNNING PLOT WITH PROJECT AND LICENSE | MONTE MAYOR | BENAHAVIS | COSTA DEL SOL \*\*\* HUGE PRICE DROP \*\*\* IMPORTANT! THE SELLER MAY BE INTERESTED IN A TRADE, EXCHANGING THE PLOT WITH PROJECT FOR A VILLA OR APARTMENT OF THE SAME OR HIGHER VALUE, WITH THE DIFFERENCE PAID ACCORDINGLY. PREFERABLY IN THE AREA FROM ELVIRIA TO SAN PEDRO. We are thrilled to showcase an incredible piece of land poised to transform the vision of a thoughtful investor into the realization of a dream home in Marbella. Nestled amidst lush green vegetation, valleys, and mountain ranges, this location is just a 15-minute drive from the coast and the upscale resorts of Marbella and Puerto Banús. Moreover, Marbella Golf Club, Flamingos Golf Resort, along with various shops and amenities, are conveniently situated within easy driving distance. Monte Mayor in Benahavís stands as a sublime escape nea...