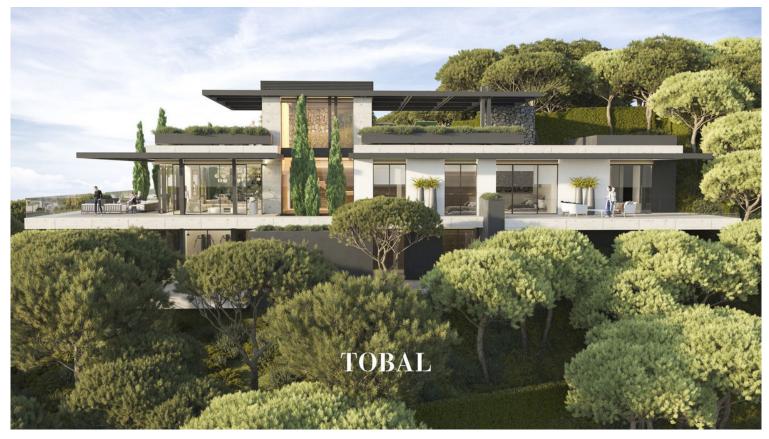

## **BENAHAVÍS**

bedrooms bathrooms plot  $m^2$  < --- 3,403

## LAND IN BENAHAVÍS

COUNTRYSIDE DREAM - STUNNING PLOT WITH PROJECT AND LICENSE | MONTE MAYOR | BENAHAVIS | COSTA DEL SOL \*\*\* HUGE PRICE DROP \*\*\* IMPORTANT! THE SELLER MAY BE INTERESTED IN A TRADE, EXCHANGING THE PLOT WITH PROJECT FOR A VILLA OR APARTMENT OF THE SAME OR HIGHER VALUE, WITH THE DIFFERENCE PAID ACCORDINGLY. PREFERABLY IN THE AREA FROM ELVIRIA TO SAN PEDRO. We are thrilled to showcase an incredible piece of land poised to transform the vision of a thoughtful investor into the realization of a dream home in Marbella. Nestled amidst lush green vegetation, valleys, and mountain ranges, this location is just a 15-minute drive from the coast and the upscale resorts of Marbella and Puerto Banús. Moreover, Marbella Golf Club, Flamingos Golf Resort, along with various shops and amenities, are conveniently situated within easy driving distance. Monte Mayor in Benahavís stands as a sublime escape nea...