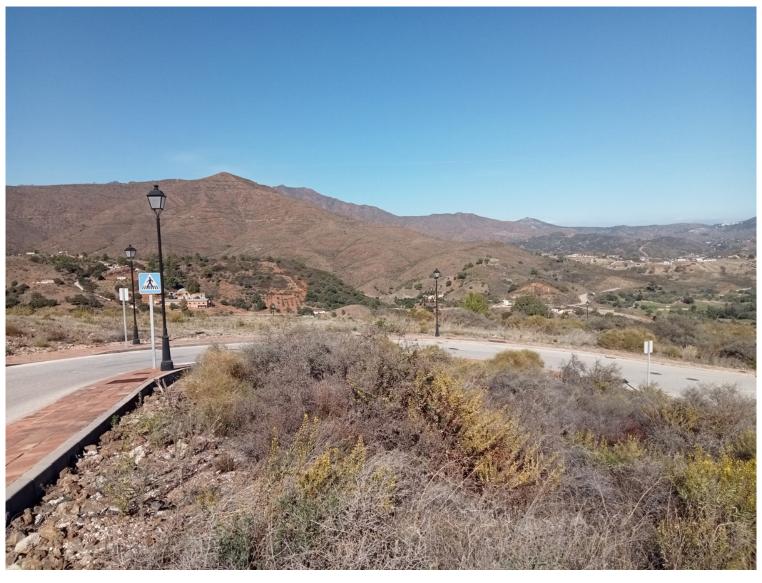

## LAND IN LA CALA GOLF

Plot size: 1.367 m2 - Buildable: 273 m2 The plot is fully serviced with all the required connections, such as water, electricity, sewage to the boundary of the plot. Build your dream home in a privileged environment, away from the hustle and bustle and just 10 minutes away from the beautiful coastal town of La Cala, only 30 to the airport and the cosmpolitan city of Malaga and prestigious Marbella. The price includes the allready approved building license and a great building project which is available on request. The high position of the plot provides a stunning view and the tranquility being surrounded by nature, only a few minutes away from the coast. 24h security team throughout the Resort.