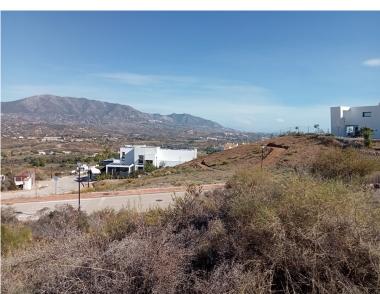

## LAND IN LA CALA GOLF

Plot size: 1.367 m2 - Buildable: 273 m2 The plot is fully serviced with all the required connections, such as water, electricity, sewage to the boundary of the plot. Build your dream home in a privileged environment, away from the hustle and bustle and just 10 minutes away from the beautiful coastal town of La Cala, only 30 to the airport and the cosmpolitan city of Malaga and prestigious Marbella. The price includes the allready approved building license and a great building project which is available on request. The high position of the plot provides a stunning view and the tranquility being surrounded by nature, only a few minutes away from the coast. 24h security team throughout the Resort.