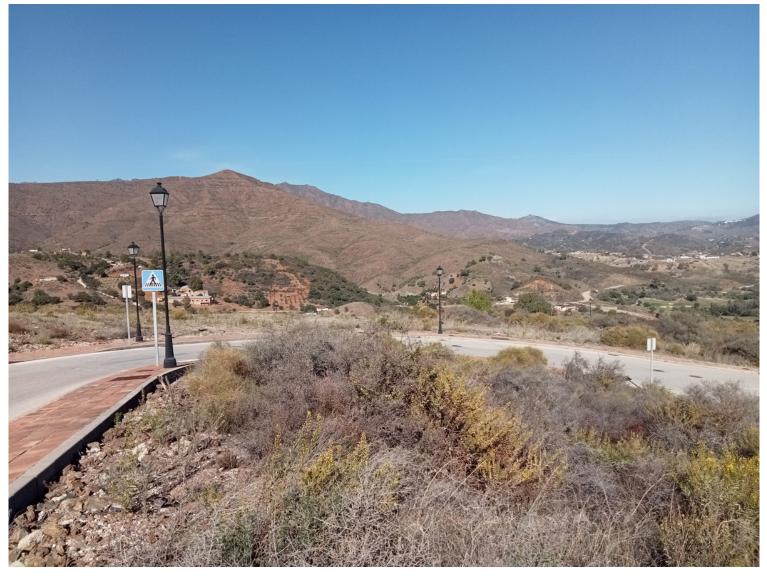

## LAND IN LA CALA GOLF

Plot size: 1.367 m2 - Buildable: 273 m2 The plot is fully serviced with all the required connections, such as water, electricity, sewage to the boundary of the plot. Build your dream home in a privileged environment, away from the hustle and bustle and just 10 minutes away from the beautiful coastal town of La Cala, only 30 to the airport and the cosmpolitan city of Malaga and prestigious Marbella. The price includes the allready approved building license and a great building project which is available on request. The high position of the plot provides a stunning view and the tranquility being surrounded by nature, only a few minutes away from the coast. 24h security team throughout the Resort.