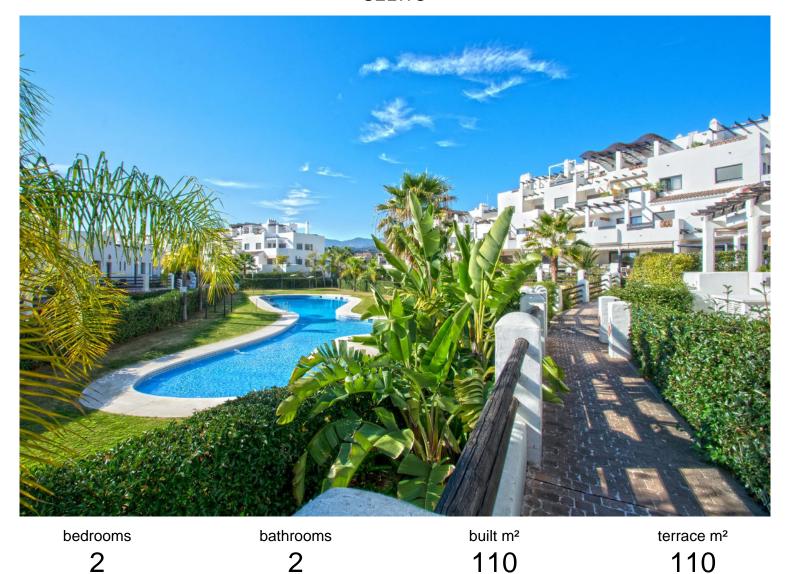

## PENTHOUSE IN SELWO

LUXURIOUS DUPLEX PENTHOUSE WITH PANORAMIC VIEWS IN SELWO, ESTEPONA Welcome to this stunning duplex penthouse nestled in the tranquil neighborhood of Selwo, Estepona, offering the epitome of modern luxury living. As you step into this spacious penthouse, you're greeted by an ambiance of elegance and comfort. Boasting two generously sized bedrooms and two exquisitely designed bathrooms, including a lavish en suite bathroom adjoined to the master bedroom, this residence is designed to cater to your every need. The heart of the home is the expansive living room, bathed in natural light and adorned with panoramic views of the sea and majestic mountains. Step outside onto the vast private terrace, where you can bask in the beauty of the lush communal gardens below and admire the tranquil vistas of the surrounding landscape. Prepare culinary delights in the fully equipped kitchen, com...