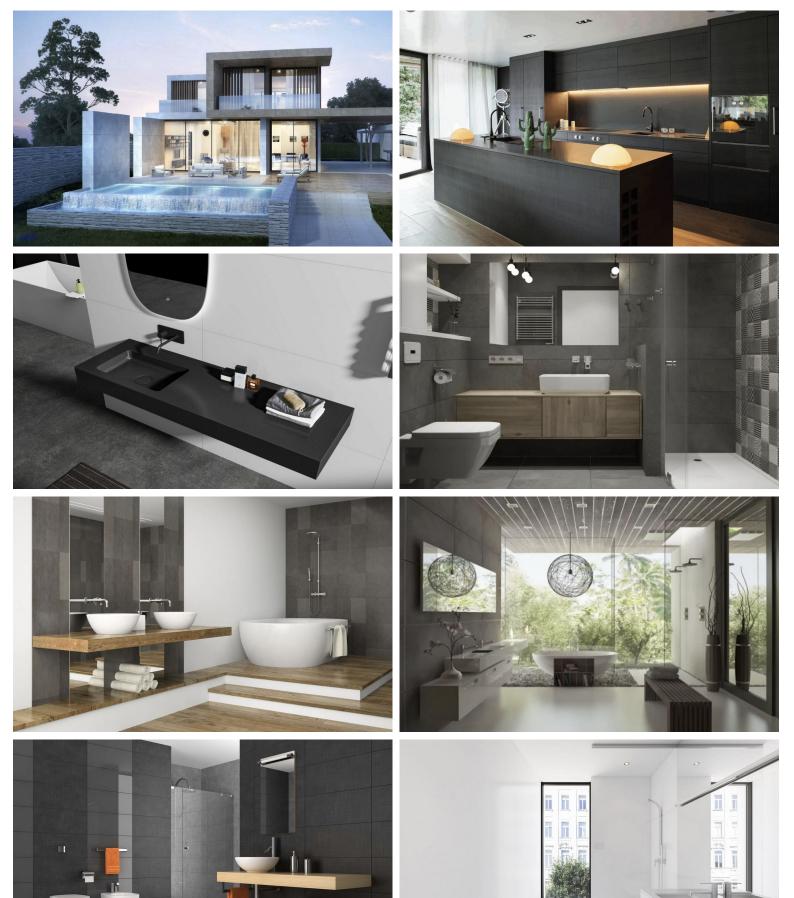

## VILLA IN ESTEPONA

OFF-PLAN ECOLOGICAL CONTEMPORARY VILLA - KEY-IN-HAND in Valle Romano with sea views. Consisting out of; ground floor, entrance hall, guest toilet, open plan living/dining area with a fully fitted kitchen, master bedroom with ensuite bathroom and dressing, covered carport for 3 car, 2 further bedrooms each with their ensuite bathroom. Pictures of the kitchens and bathrooms are just examples final choice will be that of the client within the offered possibilities! Example of some of the specifications, - Interior and exterior floor tiles from GRESPANIA 600x600 – 800x800 - 1200x1200 (Colour and size to choose) - Bathroom walls with COVERLAM plates (GRESPANIA) 2700X1200 (Colour to choose) - Bathrooms from ROCA or similar - Aerothermia/airconditioning - Underfloor electric heating in the bathrooms - Underfloor heating in the living room - Ceiling high windows with a sunken track, 4+4/chamber...