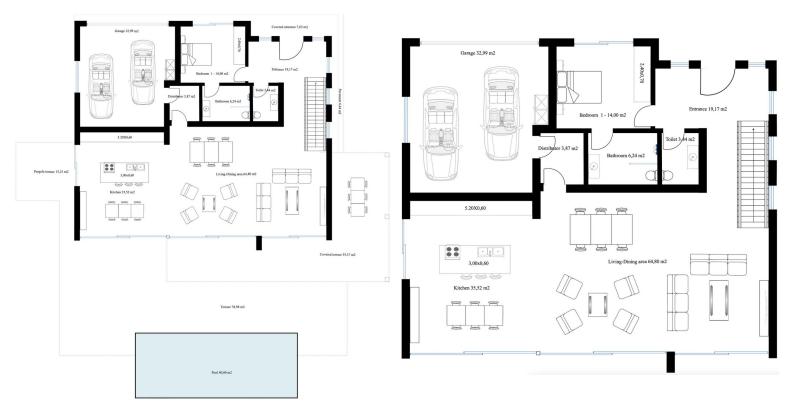

## **ESTEPONA**

| bedrooms | bathrooms | built m² | terrace m <sup>2</sup> | plot m <sup>2</sup> |
|----------|-----------|----------|------------------------|---------------------|
| 5        | 5         | 405      | 368                    | 1,300               |

## VILLA IN ESTEPONA

OFF-PLAN ECOLOGICAL CONTEMPORARY VILLA - KEY-IN-HAND in Valle Romano with sea views. Consisting out of; ground floor, entrance hall, guest toilet, open plan living/dining area with a fully fitted kitchen, master bedroom with ensuite bathroom and dressing, covered carport for 3 car, 2 further bedrooms each with their ensuite bathroom. Pictures of the kitchens and bathrooms are just examples final choice will be that of the client within the offered possibilities! Example of some of the specifications, - Interior and exterior floor tiles from GRESPANIA 600x600 – 800x800 - 1200x1200 (Colour and size to choose) - Bathroom walls with COVERLAM plates (GRESPANIA) 2700X1200 (Colour to choose) - Bathrooms from ROCA or similar - Aerothermia/airconditioning - Underfloor electric heating in the bathrooms - Underfloor heating in the living room - Ceiling high windows with a sunken track, 4+4/chamber...