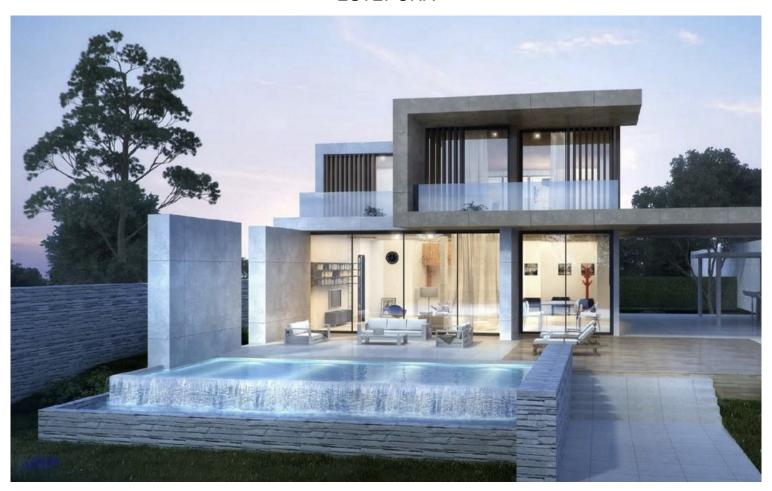

## **ESTEPONA**

| bedrooms | bathrooms | built m² | terrace m <sup>2</sup> | plot m <sup>2</sup> |
|----------|-----------|----------|------------------------|---------------------|
| 5        | 5         | 405      | 368                    | 1,300               |

## VILLA IN ESTEPONA

OFF-PLAN ECOLOGICAL CONTEMPORARY VILLA - KEY-IN-HAND in Valle Romano with sea views. Consisting out of; ground floor, entrance hall, guest toilet, open plan living/dining area with a fully fitted kitchen, master bedroom with ensuite bathroom and dressing, covered carport for 3 car, 2 further bedrooms each with their ensuite bathroom. Pictures of the kitchens and bathrooms are just examples final choice will be that of the client within the offered possibilities! Example of some of the specifications, - Interior and exterior floor tiles from GRESPANIA 600x600 – 800x800 - 1200x1200 (Colour and size to choose) - Bathroom walls with COVERLAM plates (GRESPANIA) 2700X1200 (Colour to choose) - Bathrooms from ROCA or similar - Aerothermia/airconditioning - Underfloor electric heating in the bathrooms - Underfloor heating in the living room - Ceiling high windows with a sunken track, 4+4/chamber...