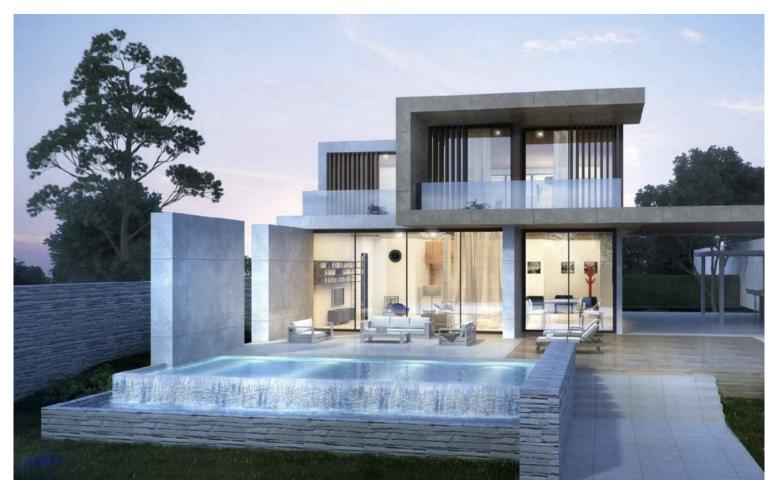

## **ESTEPONA**

| bedrooms | bathrooms | built m² | terrace m <sup>2</sup> | plot m² |
|----------|-----------|----------|------------------------|---------|
| 5        | 5         | 405      | 368                    | 1,300   |

## VILLA IN ESTEPONA

OFF-PLAN ECOLOGICAL CONTEMPORARY VILLA - KEY-IN-HAND in Valle Romano with sea views. Consisting out of; ground floor, entrance hall, guest toilet, open plan living/dining area with a fully fitted kitchen, master bedroom with ensuite bathroom and dressing, covered carport for 3 car, 2 further bedrooms each with their ensuite bathroom. Pictures of the kitchens and bathrooms are just examples final choice will be that of the client within the offered possibilities! Example of some of the specifications, - Interior and exterior floor tiles from GRESPANIA 600x600 – 800x800 - 1200x1200 (Colour and size to choose) - Bathroom walls with COVERLAM plates (GRESPANIA) 2700X1200 (Colour to choose) - Bathrooms from ROCA or similar - Aerothermia/airconditioning - Underfloor electric heating in the bathrooms - Underfloor heating in the living room - Ceiling high windows with a sunken track, 4+4/chamber...