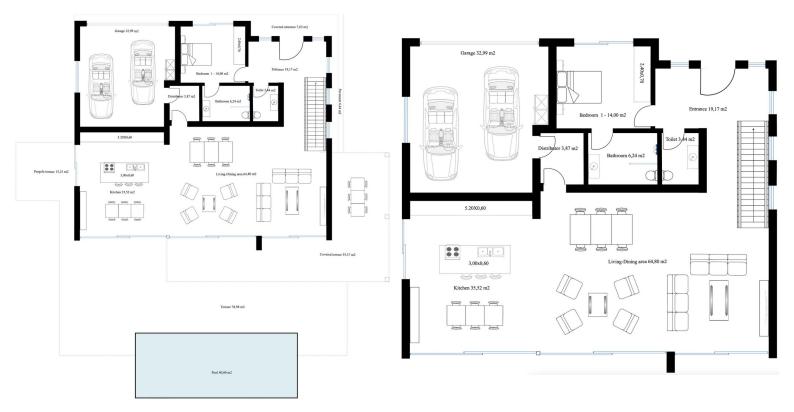

## **ESTEPONA**

| bedrooms | bathrooms | built m² | terrace m <sup>2</sup> | plot m² |
|----------|-----------|----------|------------------------|---------|
| 5        | 5         | 405      | 368                    | 1,300   |

## VILLA IN ESTEPONA

OFF-PLAN ECOLOGICAL CONTEMPORARY VILLA - KEY-IN-HAND in Valle Romano with sea views. Consisting out of; ground floor, entrance hall, guest toilet, open plan living/dining area with a fully fitted kitchen, master bedroom with ensuite bathroom and dressing, covered carport for 3 car, 2 further bedrooms each with their ensuite bathroom. Pictures of the kitchens and bathrooms are just examples final choice will be that of the client within the offered possibilities! Example of some of the specifications, - Interior and exterior floor tiles from GRESPANIA 600x600 – 800x800 - 1200x1200 (Colour and size to choose) - Bathroom walls with COVERLAM plates (GRESPANIA) 2700X1200 (Colour to choose) - Bathrooms from ROCA or similar - Aerothermia/airconditioning - Underfloor electric heating in the bathrooms - Underfloor heating in the living room - Ceiling high windows with a sunken track, 4+4/chamber...