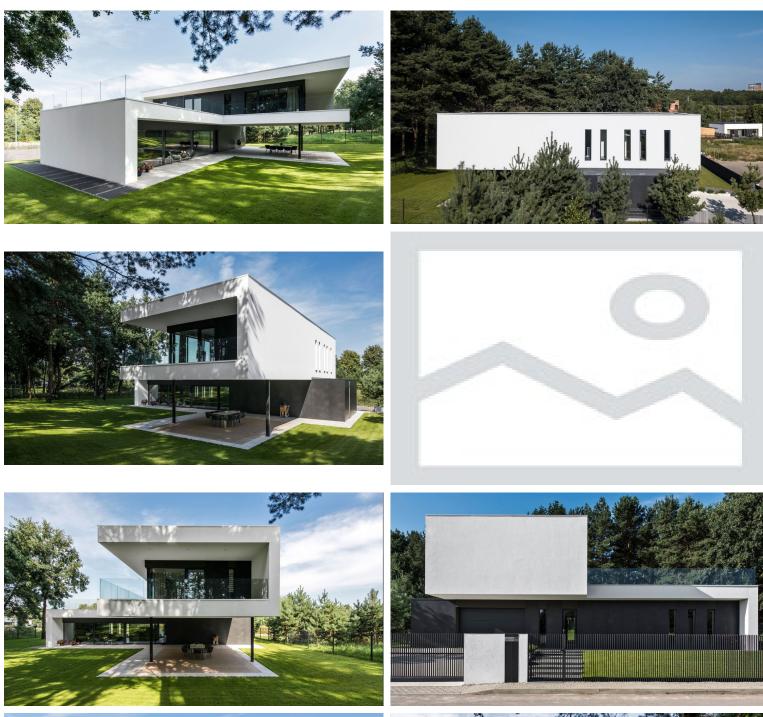

## VILLA IN ELVIRIA

OFF-PLAN luxury ecological contemporary villa in Elviria, Marbella, consisting of out; on the ground floor you have a garage for 2 cars, entrance hall, open plan living room with fully fitted kitchen and Bosch appliances, guest toilet, stair and access to the huge, covered terrace and pool. On the first floor, you have a distributor that leads to the master bedroom with ensuite bathroom and 2 dressings and terraces, there are a further 2 bedrooms that each have their ensuite bathroom and access to a big terrace Included are the plot, project, licenses and construction, and construction time 10 to 12 months after obtaining final construction licenses. Pictures of the kitchens and bathrooms are just examples final choice will be that of the client within the offered possibilities! Example of some of the specifications, - Interior and exterior floor tiles from GRESPANIA 600x600 – 800x800 -...