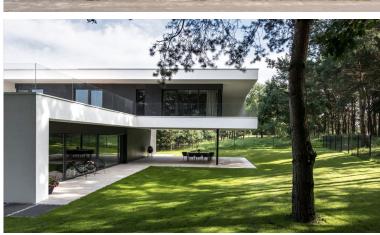

## VILLA IN ELVIRIA

OFF-PLAN luxury ecological contemporary villa in Elviria, Marbella, consisting of out; on the ground floor you have a garage for 2 cars, entrance hall, open plan living room with fully fitted kitchen and Bosch appliances, guest toilet, stair and access to the huge, covered terrace and pool. On the first floor, you have a distributor that leads to the master bedroom with ensuite bathroom and 2 dressings and terraces, there are a further 2 bedrooms that each have their ensuite bathroom and access to a big terrace Included are the plot, project, licenses and construction, and construction time 10 to 12 months after obtaining final construction licenses. Pictures of the kitchens and bathrooms are just examples final choice will be that of the client within the offered possibilities! Example of some of the specifications, - Interior and exterior floor tiles from GRESPANIA 600x600 – 800x800 -...