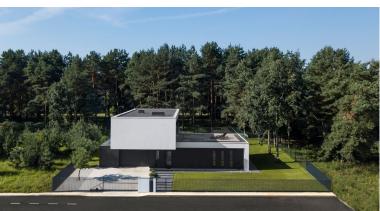

## VILLA IN ELVIRIA

OFF-PLAN luxury ecological contemporary villa in Elviria, Marbella, consisting of out; on the ground floor you have a garage for 2 cars, entrance hall, open plan living room with fully fitted kitchen and Bosch appliances, guest toilet, stair and access to the huge, covered terrace and pool. On the first floor, you have a distributor that leads to the master bedroom with ensuite bathroom and 2 dressings and terraces, there are a further 2 bedrooms that each have their ensuite bathroom and access to a big terrace Included are the plot, project, licenses and construction, and construction time 10 to 12 months after obtaining final construction licenses. Pictures of the kitchens and bathrooms are just examples final choice will be that of the client within the offered possibilities! Example of some of the specifications, - Interior and exterior floor tiles from GRESPANIA 600x600 – 800x800 -...