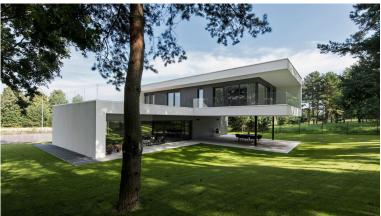

## VILLA IN ELVIRIA

OFF-PLAN luxury ecological contemporary villa in Elviria, Marbella, consisting of out; on the ground floor you have a garage for 2 cars, entrance hall, open plan living room with fully fitted kitchen and Bosch appliances, guest toilet, stair and access to the huge, covered terrace and pool. On the first floor, you have a distributor that leads to the master bedroom with ensuite bathroom and 2 dressings and terraces, there are a further 2 bedrooms that each have their ensuite bathroom and access to a big terrace Included are the plot, project, licenses and construction, and construction time 10 to 12 months after obtaining final construction licenses. Pictures of the kitchens and bathrooms are just examples final choice will be that of the client within the offered possibilities! Example of some of the specifications, - Interior and exterior floor tiles from GRESPANIA 600x600 – 800x800 -...