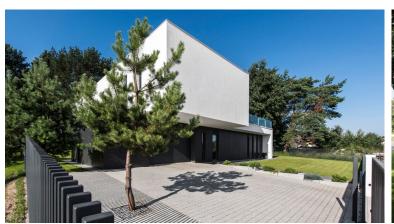

## VILLA IN ELVIRIA

OFF-PLAN luxury ecological contemporary villa in Elviria, Marbella, consisting of out; on the ground floor you have a garage for 2 cars, entrance hall, open plan living room with fully fitted kitchen and Bosch appliances, guest toilet, stair and access to the huge, covered terrace and pool. On the first floor, you have a distributor that leads to the master bedroom with ensuite bathroom and 2 dressings and terraces, there are a further 2 bedrooms that each have their ensuite bathroom and access to a big terrace Included are the plot, project, licenses and construction, and construction time 10 to 12 months after obtaining final construction licenses. Pictures of the kitchens and bathrooms are just examples final choice will be that of the client within the offered possibilities! Example of some of the specifications, - Interior and exterior floor tiles from GRESPANIA 600x600 – 800x800 -...