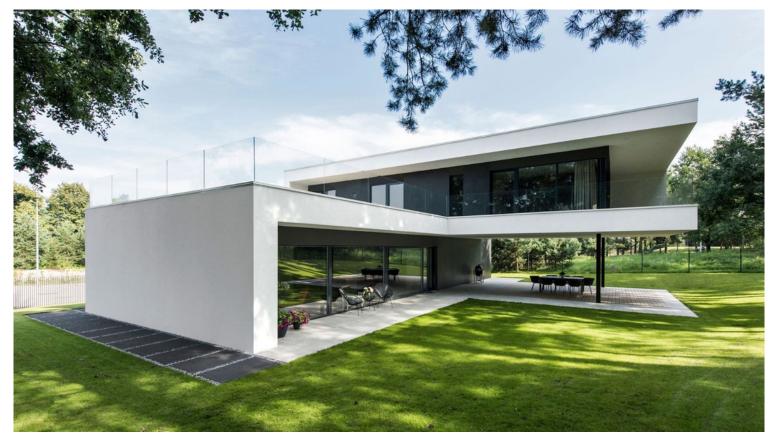

## VILLA IN ELVIRIA

OFF-PLAN luxury ecological contemporary villa in Elviria, Marbella, consisting of out; on the ground floor you have a garage for 2 cars, entrance hall, open plan living room with fully fitted kitchen and Bosch appliances, guest toilet, stair and access to the huge, covered terrace and pool. On the first floor, you have a distributor that leads to the master bedroom with ensuite bathroom and 2 dressings and terraces, there are a further 2 bedrooms that each have their ensuite bathroom and access to a big terrace Included are the plot, project, licenses and construction, and construction time 10 to 12 months after obtaining final construction licenses. Pictures of the kitchens and bathrooms are just examples final choice will be that of the client within the offered possibilities! Example of some of the specifications, - Interior and exterior floor tiles from GRESPANIA 600x600 – 800x800 -...