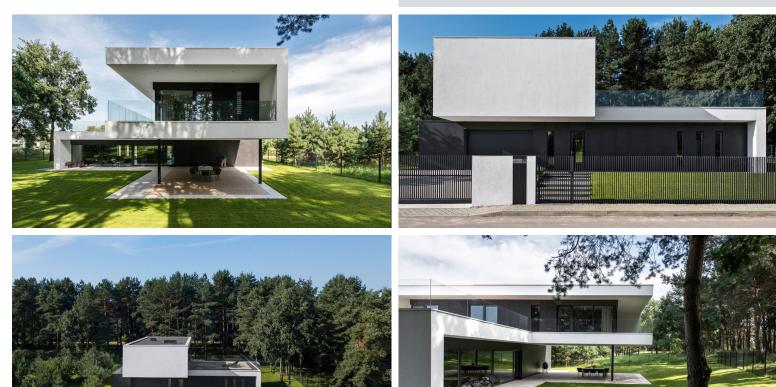

## **ELVIRIA**

bedrooms 3 bathrooms **4**  built m² **336**  terrace m<sup>2</sup> 320 plot m² 1,290

## VILLA IN ELVIRIA

OFF-PLAN luxury ecological contemporary villa in Elviria, Marbella, consisting of out; on the ground floor you have a garage for 2 cars, entrance hall, open plan living room with fully fitted kitchen and Bosch appliances, guest toilet, stair and access to the huge, covered terrace and pool. On the first floor, you have a distributor that leads to the master bedroom with ensuite bathroom and 2 dressings and terraces, there are a further 2 bedrooms that each have their ensuite bathroom and access to a big terrace Included are the plot, project, licenses and construction, and construction time 10 to 12 months after obtaining final construction licenses. Pictures of the kitchens and bathrooms are just examples final choice will be that of the client within the offered possibilities! Example of some of the specifications, - Interior and exterior floor tiles from GRESPANIA 600x600 – 800x800 -...