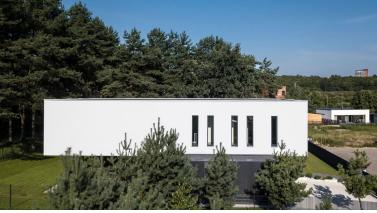

## **ELVIRIA**

bedrooms 3 bathrooms **4**  built m² **336**  terrace m<sup>2</sup> 320 plot m² 1,290

## VILLA IN ELVIRIA

OFF-PLAN luxury ecological contemporary villa in Elviria, Marbella, consisting of out; on the ground floor you have a garage for 2 cars, entrance hall, open plan living room with fully fitted kitchen and Bosch appliances, guest toilet, stair and access to the huge, covered terrace and pool. On the first floor, you have a distributor that leads to the master bedroom with ensuite bathroom and 2 dressings and terraces, there are a further 2 bedrooms that each have their ensuite bathroom and access to a big terrace Included are the plot, project, licenses and construction, and construction time 10 to 12 months after obtaining final construction licenses. Pictures of the kitchens and bathrooms are just examples final choice will be that of the client within the offered possibilities! Example of some of the specifications, - Interior and exterior floor tiles from GRESPANIA 600x600 – 800x800 -...