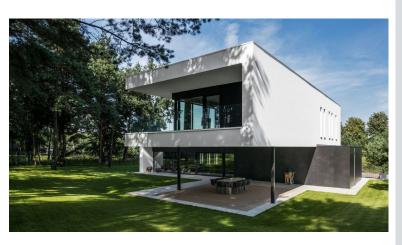

## **ELVIRIA**

bedrooms 3 bathrooms **4**  built m² **336**  terrace m<sup>2</sup> 320 plot m² 1,290

## VILLA IN ELVIRIA

OFF-PLAN luxury ecological contemporary villa in Elviria, Marbella, consisting of out; on the ground floor you have a garage for 2 cars, entrance hall, open plan living room with fully fitted kitchen and Bosch appliances, guest toilet, stair and access to the huge, covered terrace and pool. On the first floor, you have a distributor that leads to the master bedroom with ensuite bathroom and 2 dressings and terraces, there are a further 2 bedrooms that each have their ensuite bathroom and access to a big terrace Included are the plot, project, licenses and construction, and construction time 10 to 12 months after obtaining final construction licenses. Pictures of the kitchens and bathrooms are just examples final choice will be that of the client within the offered possibilities! Example of some of the specifications, - Interior and exterior floor tiles from GRESPANIA 600x600 – 800x800 -...