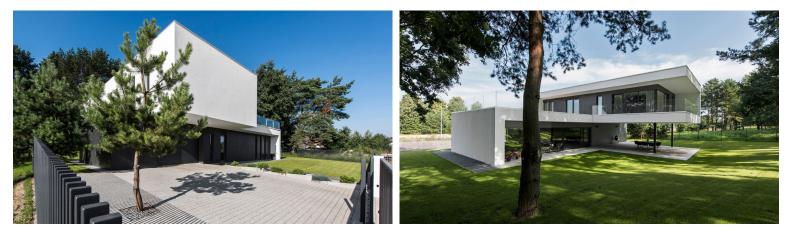

## **ELVIRIA**

bedrooms 3 bathrooms **4**  built m² **336**  terrace m<sup>2</sup> 320 plot m² 1,290

## VILLA IN ELVIRIA

OFF-PLAN luxury ecological contemporary villa in Elviria, Marbella, consisting of out; on the ground floor you have a garage for 2 cars, entrance hall, open plan living room with fully fitted kitchen and Bosch appliances, guest toilet, stair and access to the huge, covered terrace and pool. On the first floor, you have a distributor that leads to the master bedroom with ensuite bathroom and 2 dressings and terraces, there are a further 2 bedrooms that each have their ensuite bathroom and access to a big terrace Included are the plot, project, licenses and construction, and construction time 10 to 12 months after obtaining final construction licenses. Pictures of the kitchens and bathrooms are just examples final choice will be that of the client within the offered possibilities! Example of some of the specifications, - Interior and exterior floor tiles from GRESPANIA 600x600 – 800x800 -...