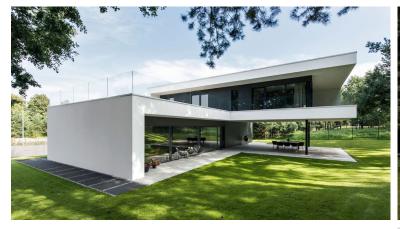

## **ELVIRIA**

bedrooms 3 bathrooms **4**  built m² **336**  terrace m<sup>2</sup> 320 plot m² 1,290

## VILLA IN ELVIRIA

OFF-PLAN luxury ecological contemporary villa in Elviria, Marbella, consisting of out; on the ground floor you have a garage for 2 cars, entrance hall, open plan living room with fully fitted kitchen and Bosch appliances, guest toilet, stair and access to the huge, covered terrace and pool. On the first floor, you have a distributor that leads to the master bedroom with ensuite bathroom and 2 dressings and terraces, there are a further 2 bedrooms that each have their ensuite bathroom and access to a big terrace Included are the plot, project, licenses and construction, and construction time 10 to 12 months after obtaining final construction licenses. Pictures of the kitchens and bathrooms are just examples final choice will be that of the client within the offered possibilities! Example of some of the specifications, - Interior and exterior floor tiles from GRESPANIA 600x600 – 800x800 -...