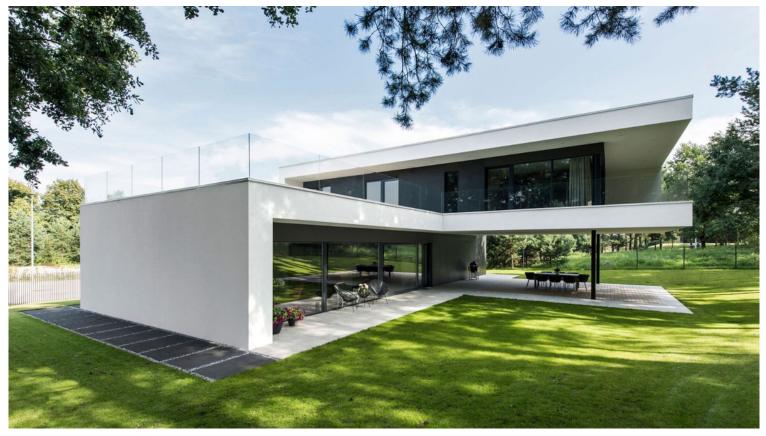

## **ELVIRIA**

bedrooms 3 bathrooms **4**  built m² **336**  terrace m<sup>2</sup> 320 plot m² 1,290

## VILLA IN ELVIRIA

OFF-PLAN luxury ecological contemporary villa in Elviria, Marbella, consisting of out; on the ground floor you have a garage for 2 cars, entrance hall, open plan living room with fully fitted kitchen and Bosch appliances, guest toilet, stair and access to the huge, covered terrace and pool. On the first floor, you have a distributor that leads to the master bedroom with ensuite bathroom and 2 dressings and terraces, there are a further 2 bedrooms that each have their ensuite bathroom and access to a big terrace Included are the plot, project, licenses and construction, and construction time 10 to 12 months after obtaining final construction licenses. Pictures of the kitchens and bathrooms are just examples final choice will be that of the client within the offered possibilities! Example of some of the specifications, - Interior and exterior floor tiles from GRESPANIA 600x600 – 800x800 -...