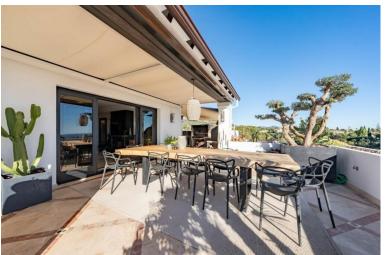

## PENTHOUSE IN SIERRA BLANCA

Welcome to the epitome of luxury living in Sierra Blanca. This exquisite penthouse offers a perfect blend of elegance and serenity, providing an unparalleled living experience. With a generous size of 609m2, a terrace of 187 m2, this penthouse boasts a spacious and open-concept living area that is flooded with natural light, thanks to its high ceilings and large windows. The interior design is nothing short of extraordinary, with premium finishes and attention to detail at every turn. Step out onto the terrace and be captivated by the panoramic views of the sea and mountains, creating a seamless indoor-outdoor living experience. The gourmet kitchen is a culinary enthusiast's dream, equipped with state-of-the-art appliances, ample storage space, and modern cabinetry. The stylish countertops and breakfast bar provide the perfect setting for entertaining guests or enjoying a quiet...