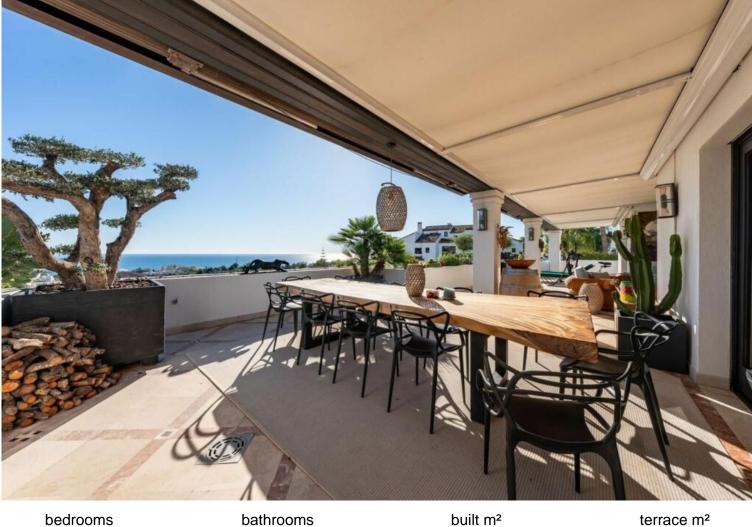

## SIERRA BLANCA

bathrooms built m<sup>2</sup> 5 423

terrace m<sup>2</sup> 186

## PENTHOUSE IN SIERRA BLANCA

Welcome to the epitome of luxury living in Sierra Blanca. This exquisite penthouse offers a perfect blend of elegance and serenity, providing an unparalleled living experience. With a generous size of 609m2, a terrace of 187 m2, this penthouse boasts a spacious and open-concept living area that is flooded with natural light, thanks to its high ceilings and large windows. The interior design is nothing short of extraordinary, with premium finishes and attention to detail at every turn. Step out onto the terrace and be captivated by the panoramic views of the sea and mountains, creating a seamless indoor-outdoor living experience. The gourmet kitchen is a culinary enthusiast's dream, equipped with state-of-the-art appliances, ample storage space, and modern cabinetry. The stylish countertops and breakfast bar provide the perfect setting for entertaining guests or enjoying a quiet...