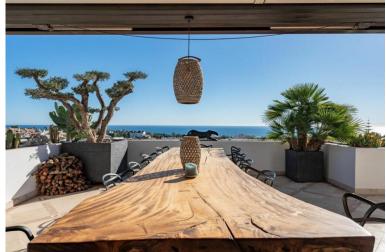

## PENTHOUSE IN SIERRA BLANCA

Welcome to the epitome of luxury living in Sierra Blanca. This exquisite penthouse offers a perfect blend of elegance and serenity, providing an unparalleled living experience. With a generous size of 609m2, a terrace of 187 m2, this penthouse boasts a spacious and open-concept living area that is flooded with natural light, thanks to its high ceilings and large windows. The interior design is nothing short of extraordinary, with premium finishes and attention to detail at every turn. Step out onto the terrace and be captivated by the panoramic views of the sea and mountains, creating a seamless indoor-outdoor living experience. The gourmet kitchen is a culinary enthusiast's dream, equipped with state-of-the-art appliances, ample storage space, and modern cabinetry. The stylish countertops and breakfast bar provide the perfect setting for entertaining guests or enjoying a quiet...