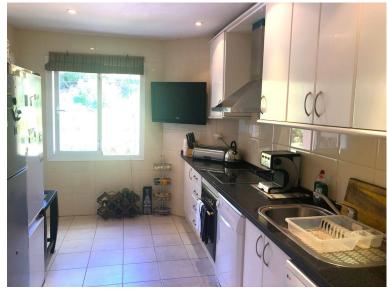

## APARTMENT IN ELVIRIA

\*Exquisite 3-bedroom, 3-bathroom en suite apartment\* in the prestigious \*Greenlife Golf. This first-floor gem boasts a \*\*south-facing orientation\*, ensuring a sun-drenched living experience with breathtaking views of the sea and the lush greens of the adjacent golf course. Nestled in an \*award-winning urbanization, the residence is a mere \*\*100 meters from a Michelin-starred restaurant, a welcoming clubhouse, a serene lake, and the \*\*9-hole Greenlife golf course. The \*\*Mediterranean vistas\* unfold from both the south and west-facing terraces, creating the perfect backdrop for sunbathing or enjoying an al fresco BBQ. For those who seek relaxation, two \*communal pools\* are conveniently located just \*50 meters away, each surrounded by an ample selection of sun loungers. The apartment also includes a \*\*private storage room, secure \*\*underground parking\*, and additional parking for guests....