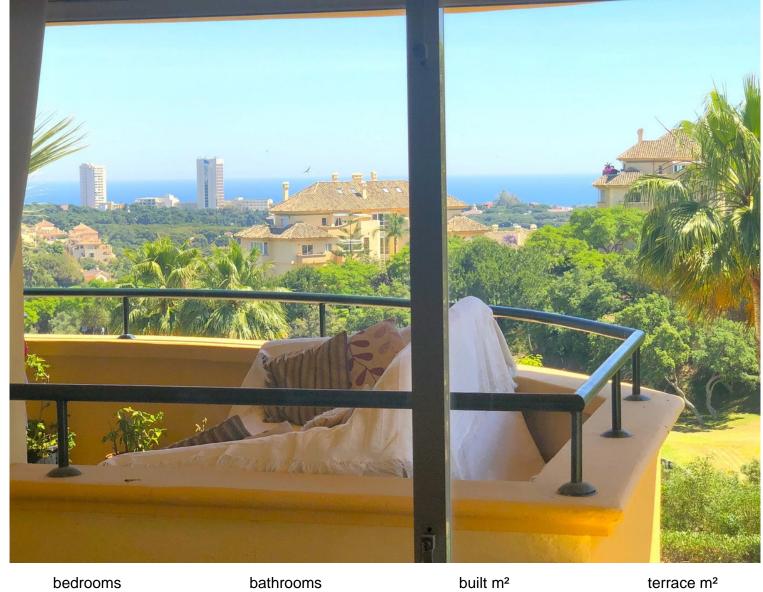

## **ELVIRIA**

3

145

35

## APARTMENT IN ELVIRIA

\*Exquisite 3-bedroom, 3-bathroom en suite apartment\* in the prestigious \*Greenlife Golf. This first-floor gem boasts a \*\*south-facing orientation\*, ensuring a sun-drenched living experience with breathtaking views of the sea and the lush greens of the adjacent golf course. Nestled in an \*award-winning urbanization, the residence is a mere \*\*100 meters from a Michelin-starred restaurant, a welcoming clubhouse, a serene lake, and the \*\*9-hole Greenlife golf course. The \*\*Mediterranean vistas\* unfold from both the south and west-facing terraces, creating the perfect backdrop for sunbathing or enjoying an al fresco BBQ. For those who seek relaxation, two \*communal pools\* are conveniently located just \*50 meters away, each surrounded by an ample selection of sun loungers. The apartment also includes a \*\*private storage room, secure \*\*underground parking\*, and additional parking for guests....