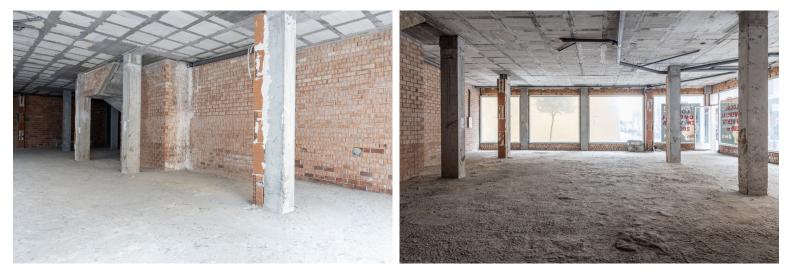

## COMMERCIAL IN FUENGIROLA

Great Corner Locale with Excellent Location near the Fuengirola Marina If you are looking for the perfect location for your business in Fuengirola, look no further. We have the ideal solution for you: a large corner location, strategically located in one of the busiest areas of the city. Featured Features: Prime Location: This location is located on a highly traveled corner, guaranteeing maximum visibility and traffic from potential customers. Its proximity to the Fuengirola Marina makes it a landmark in the area, attractive to residents and tourists alike. Versatility and Space: With a large area of **1**260 meters, this commercial premises offers infinite possibilities. Whether it is for a store, an office or any other business, this space adapts to your needs. Convenient Parking: One of the biggest benefits is its location with parking right next door. Your customers and employees ...