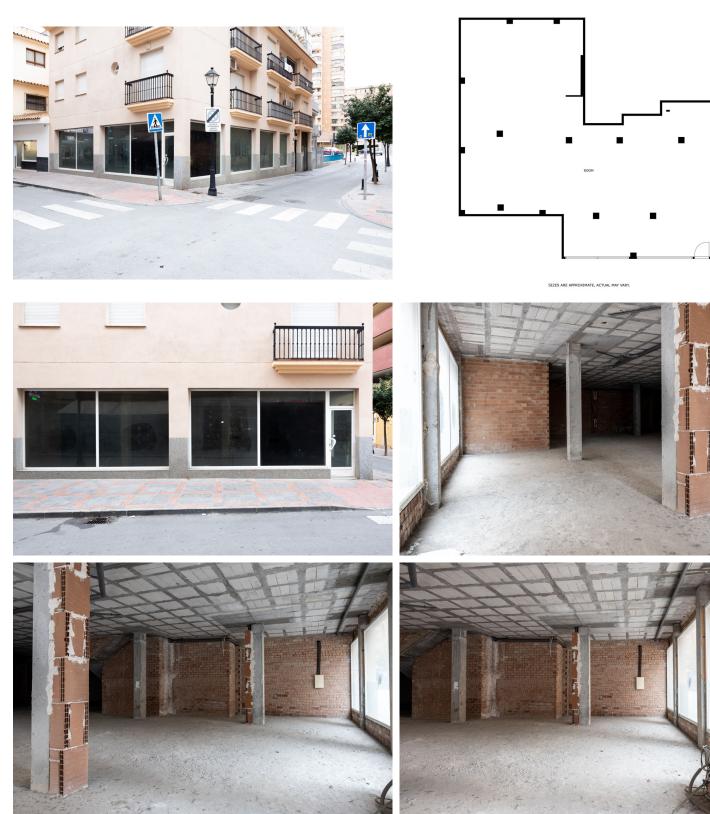

## COMMERCIAL IN FUENGIROLA

Great Corner Locale with Excellent Location near the Fuengirola Marina If you are looking for the perfect location for your business in Fuengirola, look no further. We have the ideal solution for you: a large corner location, strategically located in one of the busiest areas of the city. Featured Features: Prime Location: This location is located on a highly traveled corner, guaranteeing maximum visibility and traffic from potential customers. Its proximity to the Fuengirola Marina makes it a landmark in the area, attractive to residents and tourists alike. Versatility and Space: With a large area of **1**260 meters, this commercial premises offers infinite possibilities. Whether it is for a store, an office or any other business, this space adapts to your needs. Convenient Parking: One of the biggest benefits is its location with parking right next door. Your customers and employees ...