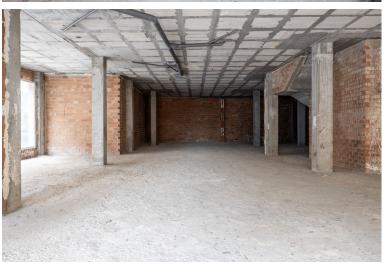

## COMMERCIAL IN FUENGIROLA

Great Corner Locale with Excellent Location near the Fuengirola Marina If you are looking for the perfect location for your business in Fuengirola, look no further. We have the ideal solution for you: a large corner location, strategically located in one of the busiest areas of the city. Featured Features: Prime Location: This location is located on a highly traveled corner, guaranteeing maximum visibility and traffic from potential customers. Its proximity to the Fuengirola Marina makes it a landmark in the area, attractive to residents and tourists alike. Versatility and Space: With a large area of **1**260 meters, this commercial premises offers infinite possibilities. Whether it is for a store, an office or any other business, this space adapts to your needs. Convenient Parking: One of the biggest benefits is its location with parking right next door. Your customers and employees ...