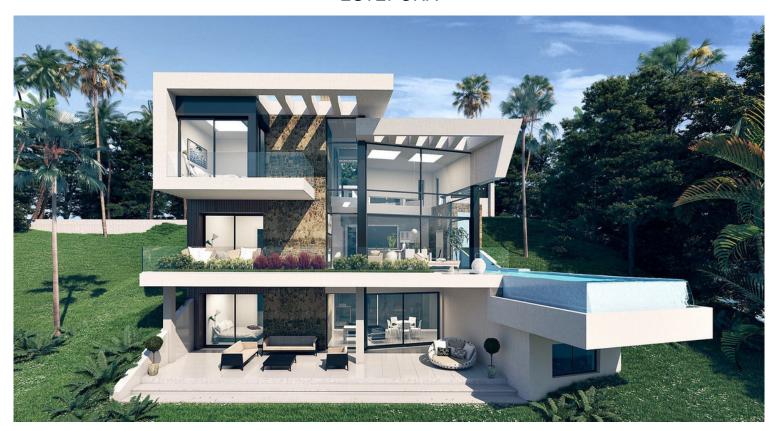

## **ESTEPONA**

bedrooms bathrooms built  $m^2$  terrace  $m^2$  plot  $m^2$  420 15 560

## **VILLA IN ESTEPONA**

Villa located in the heart of the Costa del Sol, just 8 minutes from the beach and 15 minutes from Marbella and Sotogrande, a dream place with enormous landscape wealth where numerous beaches are distributed between the mountains and the sea of El Castillo de la Duquesa, Manilva, Estepona, to Puerto Banús and Benahavis. Very close to the exclusive Valle Romano Golf & Resort and the Sotogrande Polo clubs. The special features of the project have made the most of the unbeatable conditions of the plot through an inverted house with a spectacularly designed pool. The special features of the project have made the most of the unbeatable conditions of the plot through an inverted house with a spectacularly designed pool. The house is made up of 3 floors: It is accessed by pedestrian and vehicle from a higher level of the plot, to an entrance patio where we find a fabulous wooden walkwa...