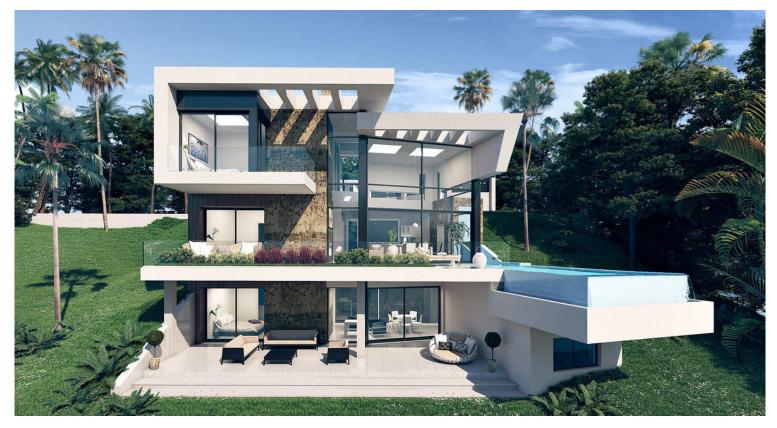

## VILLA IN ESTEPONA

Villa located in the heart of the Costa del Sol, just 8 minutes from the beach and 15 minutes from Marbella and Sotogrande, a dream place with enormous landscape wealth where numerous beaches are distributed between the mountains and the sea of El Castillo de la Duquesa, Manilva, Estepona, to Puerto Banús and Benahavis. Very close to the exclusive Valle Romano Golf & Resort and the Sotogrande Polo clubs. The special features of the project have made the most of the unbeatable conditions of the plot through an inverted house with a spectacularly designed pool. The special features of the project have made the most of the unbeatable conditions of the plot through an inverted house with a spectacularly designed pool. The house is made up of 3 floors: It is accessed by pedestrian and vehicle from a higher level of the plot, to an entrance patio where we find a fabulous wooden walkwa...