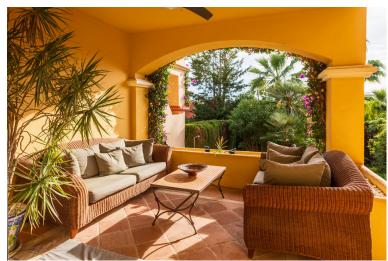

## TERRACED TOWNHOUSE IN NUEVA ANDALUCÍA

La Alzambra, Puerto Banus – Large, bright and very well constructed; southwest facing townhouse, well located close to the amenities and beaches of Puerto Banus and with access to a wonderful community pool and community gardens, as well as 24-hour security. The property has three ensuite bedrooms, with the possibility to easily create four bedroom suites in total. The ground floor comprises a large, fully fitted kitchen with dining area and breakfast bar, as well as an L-shaped lounge with fireplace. There is a private terrace as well as a private enclosed garden. There is also a guest bathroom on this level. The first floor comprises three full double bedroom suites, each with its own ensuite bathroom. The principal bedroom enjoys it's own private sun terrace. There is also a gallery landing with a vaulted entrance hall. The basement comprises a large cinema room whi...