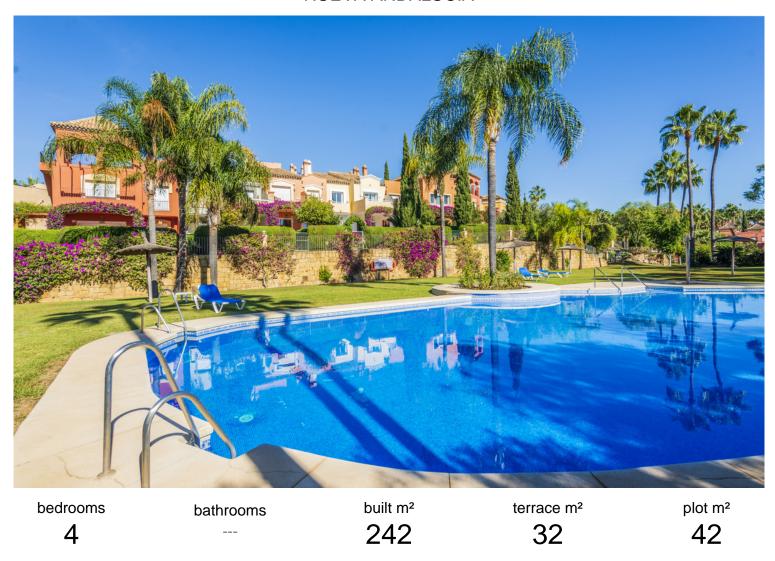

## TERRACED TOWNHOUSE IN NUEVA ANDALUCÍA

La Alzambra, Puerto Banus – Large, bright and very well constructed; southwest facing townhouse, well located close to the amenities and beaches of Puerto Banus and with access to a wonderful community pool and community gardens, as well as 24-hour security. The property has three ensuite bedrooms, with the possibility to easily create four bedroom suites in total. The ground floor comprises a large, fully fitted kitchen with dining area and breakfast bar, as well as an L-shaped lounge with fireplace. There is a private terrace as well as a private enclosed garden. There is also a guest bathroom on this level. The first floor comprises three full double bedroom suites, each with its own ensuite bathroom. The principal bedroom enjoys it's own private sun terrace. There is also a gallery landing with a vaulted entrance hall. The basement comprises a large cinema room whi...