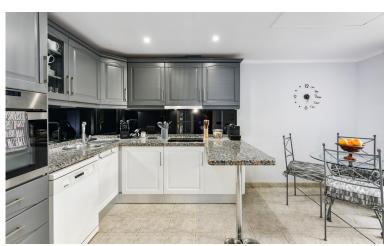

## TERRACED TOWNHOUSE IN NUEVA ANDALUCÍA

La Alzambra, Puerto Banus – Large, bright and very well constructed; southwest facing townhouse, well located close to the amenities and beaches of Puerto Banus and with access to a wonderful community pool and community gardens, as well as 24-hour security. The property has three ensuite bedrooms, with the possibility to easily create four bedroom suites in total. The ground floor comprises a large, fully fitted kitchen with dining area and breakfast bar, as well as an L-shaped lounge with fireplace. There is a private terrace as well as a private enclosed garden. There is also a guest bathroom on this level. The first floor comprises three full double bedroom suites, each with its own ensuite bathroom. The principal bedroom enjoys it's own private sun terrace. There is also a gallery landing with a vaulted entrance hall. The basement comprises a large cinema room whi...