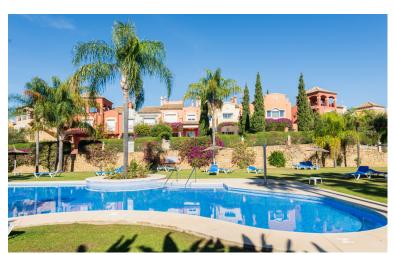

## TERRACED TOWNHOUSE IN NUEVA ANDALUCÍA

La Alzambra, Puerto Banus – Large, bright and very well constructed; southwest facing townhouse, well located close to the amenities and beaches of Puerto Banus and with access to a wonderful community pool and community gardens, as well as 24-hour security. The property has three ensuite bedrooms, with the possibility to easily create four bedroom suites in total. The ground floor comprises a large, fully fitted kitchen with dining area and breakfast bar, as well as an L-shaped lounge with fireplace. There is a private terrace as well as a private enclosed garden. There is also a guest bathroom on this level. The first floor comprises three full double bedroom suites, each with its own ensuite bathroom. The principal bedroom enjoys it's own private sun terrace. There is also a gallery landing with a vaulted entrance hall. The basement comprises a large cinema room whi...