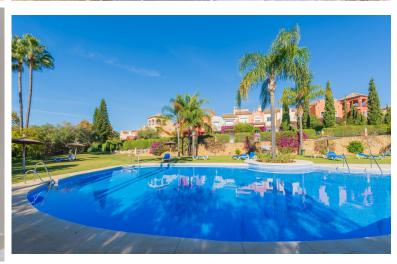

## TERRACED TOWNHOUSE IN NUEVA ANDALUCÍA

La Alzambra, Puerto Banus – Large, bright and very well constructed; southwest facing townhouse, well located close to the amenities and beaches of Puerto Banus and with access to a wonderful community pool and community gardens, as well as 24-hour security. The property has three ensuite bedrooms, with the possibility to easily create four bedroom suites in total. The ground floor comprises a large, fully fitted kitchen with dining area and breakfast bar, as well as an L-shaped lounge with fireplace. There is a private terrace as well as a private enclosed garden. There is also a guest bathroom on this level. The first floor comprises three full double bedroom suites, each with its own ensuite bathroom. The principal bedroom enjoys it's own private sun terrace. There is also a gallery landing with a vaulted entrance hall. The basement comprises a large cinema room whi...