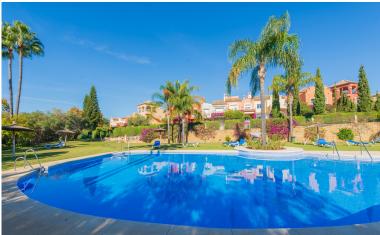

## TERRACED TOWNHOUSE IN NUEVA ANDALUCÍA

La Alzambra, Puerto Banus – Large, bright and very well constructed; southwest facing townhouse, well located close to the amenities and beaches of Puerto Banus and with access to a wonderful community pool and community gardens, as well as 24-hour security. The property has three ensuite bedrooms, with the possibility to easily create four bedroom suites in total. The ground floor comprises a large , fully fitted kitchen with dining area and breakfast bar, as well as an L-shaped lounge with fireplace. There is a private terrace as well as a private enclosed garden. There is also a guest bathroom on this level. The first floor comprises three full double bedroom suites, each with its own ensuite bathroom. The principal bedroom enjoys it's own private sun terrace. There is also a gallery landing with a vaulted entrance hall. The basement comprises a large cinema room whi...