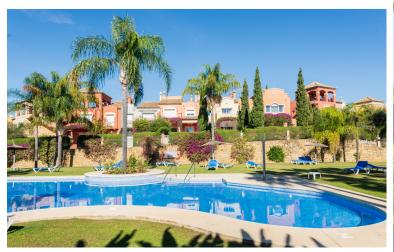

## TERRACED TOWNHOUSE IN NUEVA ANDALUCÍA

La Alzambra, Puerto Banus – Large, bright and very well constructed; southwest facing townhouse, well located close to the amenities and beaches of Puerto Banus and with access to a wonderful community pool and community gardens, as well as 24-hour security. The property has three ensuite bedrooms, with the possibility to easily create four bedroom suites in total. The ground floor comprises a large , fully fitted kitchen with dining area and breakfast bar, as well as an L-shaped lounge with fireplace. There is a private terrace as well as a private enclosed garden. There is also a guest bathroom on this level. The first floor comprises three full double bedroom suites, each with its own ensuite bathroom. The principal bedroom enjoys it's own private sun terrace. There is also a gallery landing with a vaulted entrance hall. The basement comprises a large cinema room whi...