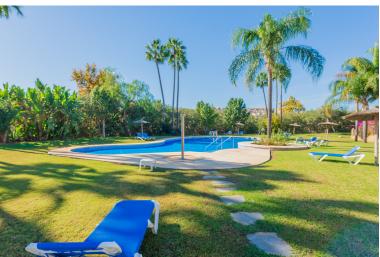

## TERRACED TOWNHOUSE IN NUEVA ANDALUCÍA

La Alzambra, Puerto Banus – Large, bright and very well constructed; southwest facing townhouse, well located close to the amenities and beaches of Puerto Banus and with access to a wonderful community pool and community gardens, as well as 24-hour security. The property has three ensuite bedrooms, with the possibility to easily create four bedroom suites in total. The ground floor comprises a large , fully fitted kitchen with dining area and breakfast bar, as well as an L-shaped lounge with fireplace. There is a private terrace as well as a private enclosed garden. There is also a guest bathroom on this level. The first floor comprises three full double bedroom suites, each with its own ensuite bathroom. The principal bedroom enjoys it's own private sun terrace. There is also a gallery landing with a vaulted entrance hall. The basement comprises a large cinema room whi...