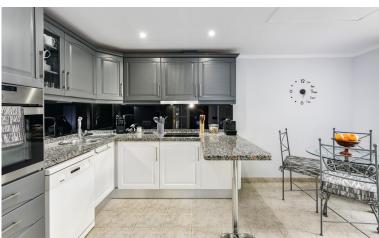

## TERRACED TOWNHOUSE IN NUEVA ANDALUCÍA

La Alzambra, Puerto Banus – Large, bright and very well constructed; southwest facing townhouse, well located close to the amenities and beaches of Puerto Banus and with access to a wonderful community pool and community gardens, as well as 24-hour security. The property has three ensuite bedrooms, with the possibility to easily create four bedroom suites in total. The ground floor comprises a large , fully fitted kitchen with dining area and breakfast bar, as well as an L-shaped lounge with fireplace. There is a private terrace as well as a private enclosed garden. There is also a guest bathroom on this level. The first floor comprises three full double bedroom suites, each with its own ensuite bathroom. The principal bedroom enjoys it's own private sun terrace. There is also a gallery landing with a vaulted entrance hall. The basement comprises a large cinema room whi...