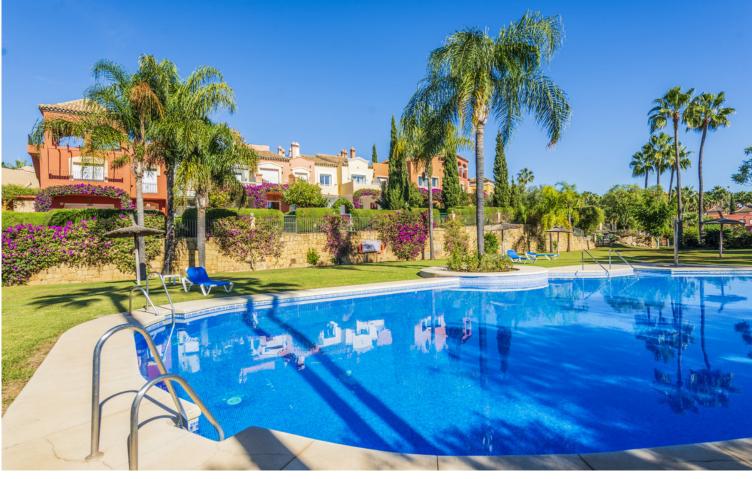

## TERRACED TOWNHOUSE IN NUEVA ANDALUCÍA

La Alzambra, Puerto Banus – Large, bright and very well constructed; southwest facing townhouse, well located close to the amenities and beaches of Puerto Banus and with access to a wonderful community pool and community gardens, as well as 24-hour security. The property has three ensuite bedrooms, with the possibility to easily create four bedroom suites in total. The ground floor comprises a large , fully fitted kitchen with dining area and breakfast bar, as well as an L-shaped lounge with fireplace. There is a private terrace as well as a private enclosed garden. There is also a guest bathroom on this level. The first floor comprises three full double bedroom suites, each with its own ensuite bathroom. The principal bedroom enjoys it's own private sun terrace. There is also a gallery landing with a vaulted entrance hall. The basement comprises a large cinema room whi...