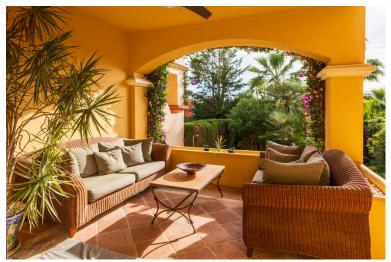

## TERRACED TOWNHOUSE IN NUEVA ANDALUCÍA

La Alzambra, Puerto Banus – Large, bright and very well constructed; southwest facing townhouse, well located close to the amenities and beaches of Puerto Banus and with access to a wonderful community pool and community gardens, as well as 24-hour security. The property has three ensuite bedrooms, with the possibility to easily create four bedroom suites in total. The ground floor comprises a large , fully fitted kitchen with dining area and breakfast bar, as well as an L-shaped lounge with fireplace. There is a private terrace as well as a private enclosed garden. There is also a guest bathroom on this level. The first floor comprises three full double bedroom suites, each with its own ensuite bathroom. The principal bedroom enjoys it's own private sun terrace. There is also a gallery landing with a vaulted entrance hall. The basement comprises a large cinema room whi...