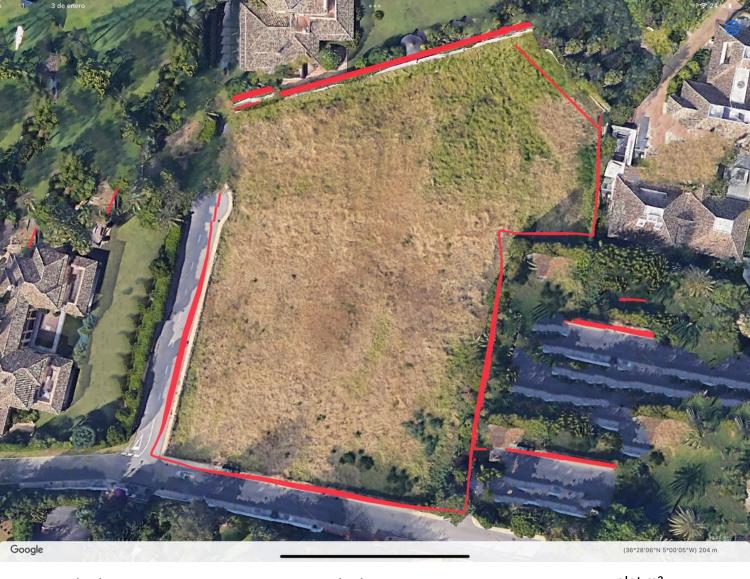

## **GUADALMINA BAJA**

bedrooms <---- bathrooms

plot m<sup>2</sup> 6,058

## LAND IN GUADALMINA BAJA

Plot for sale in Guadalmina Baja, near San Pedro de Alcantara Beach Plot for sale in Guadalmina Low, San Pedro de Alcántara. Regarding the dimensions, the property has 6,058 m<sup>2</sup> plot. It has the following view features, near beach / sea, near golf, schools near, beach side and nearby playground. Buildability of 0.25% and an occupation of 20% UE-5 Minimum plot 2,000 m2, separation to borders 5 meters. Near the beach at 407 meters and the Mall of Guadalmina, A10 minutes from Puerto Banus, 15 minutes from Marbella, - Surface of the plot  $6.058 \in -$  Building surface 1,514 m2 - Urban terrain / qualified for single-family residential