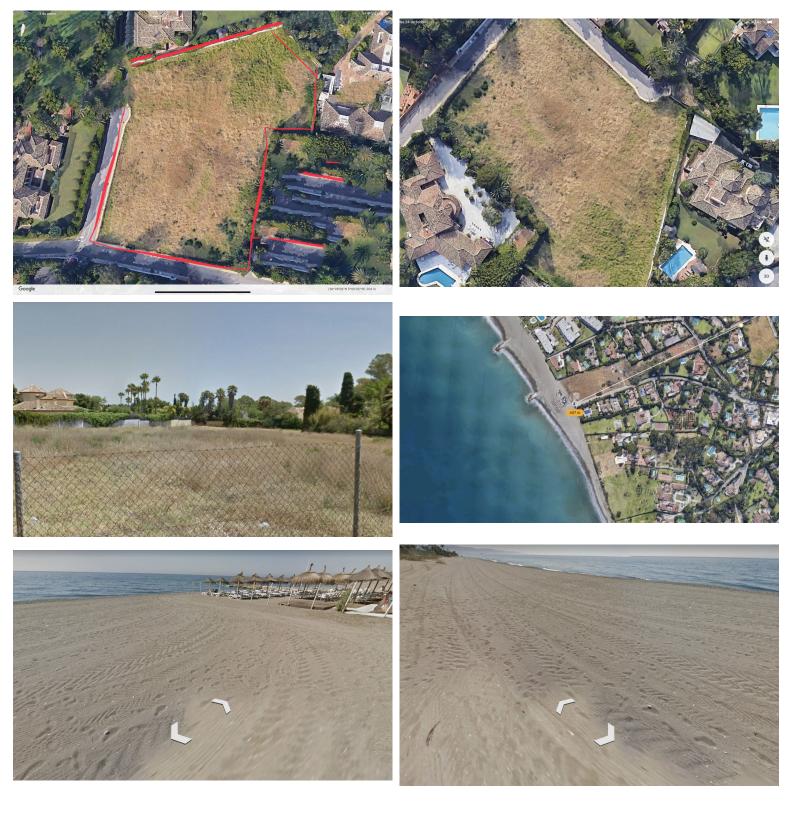

## LAND IN GUADALMINA BAJA

Plot for sale in Guadalmina Baja, near San Pedro de Alcantara Beach Plot for sale in Guadalmina Low, San Pedro de Alcántara. Regarding the dimensions, the property has 6,058 m<sup>2</sup> plot. It has the following view features, near beach / sea, near golf, schools near, beach side and nearby playground. Buildability of 0.25% and an occupation of 20% UE-5 Minimum plot 2,000 m2, separation to borders 5 meters. Near the beach at 407 meters and the Mall of Guadalmina, A10 minutes from Puerto Banus, 15 minutes from Marbella, - Surface of the plot  $6.058 \in -$  Building surface 1,514 m2 - Urban terrain / qualified for single-family residential