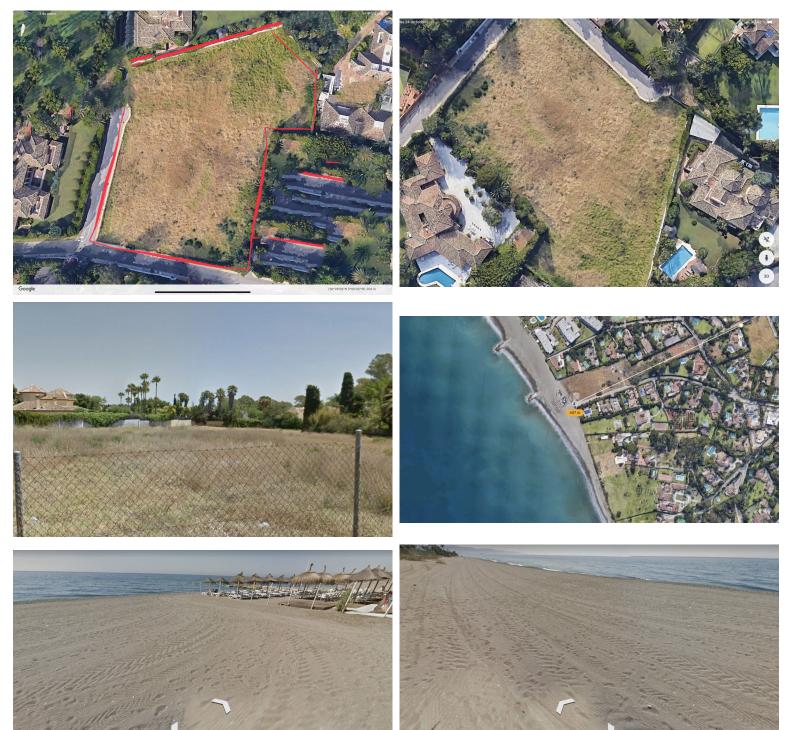

## LAND IN GUADALMINA BAJA

Plot for sale in Guadalmina Baja, near San Pedro de Alcantara Beach Plot for sale in Guadalmina Low, San Pedro de Alcántara. Regarding the dimensions, the property has 6,058 m² plot. It has the following view features, near beach / sea, near golf, schools near, beach side and nearby playground. Buildability of 0.25% and an occupation of 20% UE-5 Minimum plot 2,000 m², separation to borders 5 meters. Near the beach at 407 meters and the Mall of Guadalmina, A10 minutes from Puerto Banus, 15 minutes from Marbella, - Surface of the plot 6.058 € - Building surface 1,514 m² - Urban terrain / qualified for single-family residential