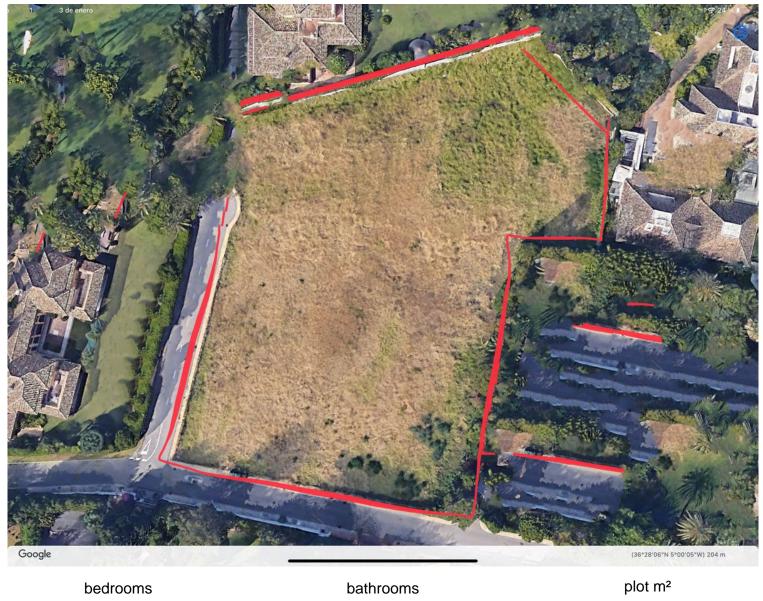

## **GUADALMINA BAJA**

6,058

## LAND IN GUADALMINA BAJA

Plot for sale in Guadalmina Baja, near San Pedro de Alcantara Beach Plot for sale in Guadalmina Low, San Pedro de Alcántara. Regarding the dimensions, the property has 6,058 m² plot. It has the following view features, near beach / sea, near golf, schools near, beach side and nearby playground. Buildability of 0.25% and an occupation of 20% UE-5 Minimum plot 2,000 m², separation to borders 5 meters. Near the beach at 407 meters and the Mall of Guadalmina, A10 minutes from Puerto Banus, 15 minutes from Marbella, - Surface of the plot 6.058 € - Building surface 1,514 m² - Urban terrain / qualified for single-family residential