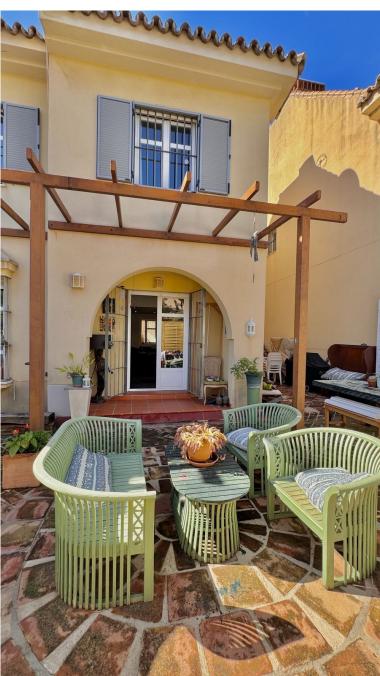

## TERRACED TOWNHOUSE IN PUERTO BANÚS

Nice townhouse walking distance to the beach and surrounded by amenities in Puerto Banus. The property has 232m2 distributed in 3 floors distributed as follows: Ground floor with spacious living dining room with fireplace and access to a nice patio, independent and equipped kitchen and guest toilet. Main floor with 3 bedrooms with fitted wardrobes, one of them with private bathroom and another complete bathroom. Large east facing solarium with views to the mountains and the urbanisation. It is possible to close the terrace and add 1 or 2 more bedrooms. In the basement there are 2 parking spaces, a storage room and another very spacious room. It is located in a private urbanization with gardens and communal swimming pool with security service in the macro community.