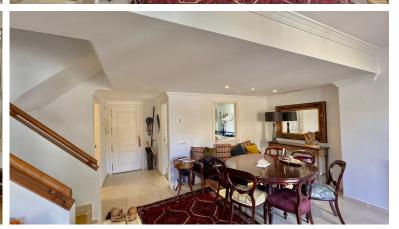

## TERRACED TOWNHOUSE IN PUERTO BANÚS

Nice townhouse walking distance to the beach and surrounded by amenities in Puerto Banus. The property has 232m2 distributed in 3 floors distributed as follows: Ground floor with spacious living dining room with fireplace and access to a nice patio, independent and equipped kitchen and guest toilet. Main floor with 3 bedrooms with fitted wardrobes, one of them with private bathroom and another complete bathroom. Large east facing solarium with views to the mountains and the urbanisation. It is possible to close the terrace and add 1 or 2 more bedrooms. In the basement there are 2 parking spaces, a storage room and another very spacious room. It is located in a private urbanization with gardens and communal swimming pool with security service in the macro community.