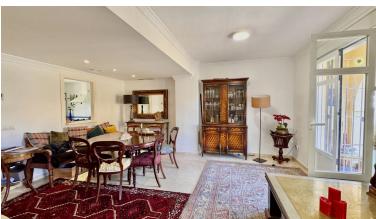

## TERRACED TOWNHOUSE IN PUERTO BANÚS

Nice townhouse walking distance to the beach and surrounded by amenities in Puerto Banus. The property has 232m2 distributed in 3 floors distributed as follows: Ground floor with spacious living dining room with fireplace and access to a nice patio, independent and equipped kitchen and guest toilet. Main floor with 3 bedrooms with fitted wardrobes, one of them with private bathroom and another complete bathroom. Large east facing solarium with views to the mountains and the urbanisation. It is possible to close the terrace and add 1 or 2 more bedrooms. In the basement there are 2 parking spaces, a storage room and another very spacious room. It is located in a private urbanization with gardens and communal swimming pool with security service in the macro community.