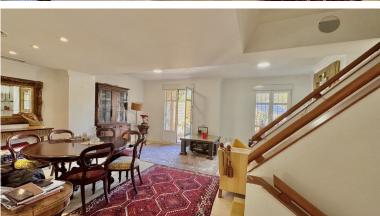

## TERRACED TOWNHOUSE IN PUERTO BANÚS

Nice townhouse walking distance to the beach and surrounded by amenities in Puerto Banus. The property has 232m2 distributed in 3 floors distributed as follows: Ground floor with spacious living dining room with fireplace and access to a nice patio, independent and equipped kitchen and guest toilet. Main floor with 3 bedrooms with fitted wardrobes, one of them with private bathroom and another complete bathroom. Large east facing solarium with views to the mountains and the urbanisation. It is possible to close the terrace and add 1 or 2 more bedrooms. In the basement there are 2 parking spaces, a storage room and another very spacious room. It is located in a private urbanization with gardens and communal swimming pool with security service in the macro community.