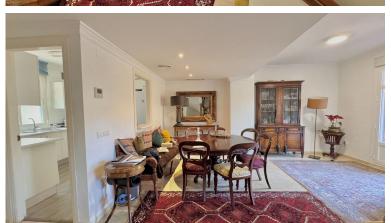

## TERRACED TOWNHOUSE IN PUERTO BANÚS

Nice townhouse walking distance to the beach and surrounded by amenities in Puerto Banus. The property has 232m2 distributed in 3 floors distributed as follows: Ground floor with spacious living dining room with fireplace and access to a nice patio, independent and equipped kitchen and guest toilet. Main floor with 3 bedrooms with fitted wardrobes, one of them with private bathroom and another complete bathroom. Large east facing solarium with views to the mountains and the urbanisation. It is possible to close the terrace and add 1 or 2 more bedrooms. In the basement there are 2 parking spaces, a storage room and another very spacious room. It is located in a private urbanization with gardens and communal swimming pool with security service in the macro community.