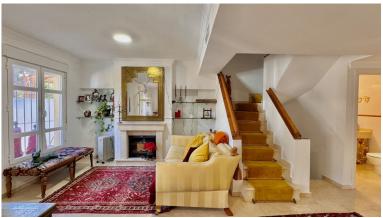

## TERRACED TOWNHOUSE IN PUERTO BANÚS

Nice townhouse walking distance to the beach and surrounded by amenities in Puerto Banus. The property has 232m2 distributed in 3 floors distributed as follows: Ground floor with spacious living dining room with fireplace and access to a nice patio, independent and equipped kitchen and guest toilet. Main floor with 3 bedrooms with fitted wardrobes, one of them with private bathroom and another complete bathroom. Large east facing solarium with views to the mountains and the urbanisation. It is possible to close the terrace and add 1 or 2 more bedrooms. In the basement there are 2 parking spaces, a storage room and another very spacious room. It is located in a private urbanization with gardens and communal swimming pool with security service in the macro community.