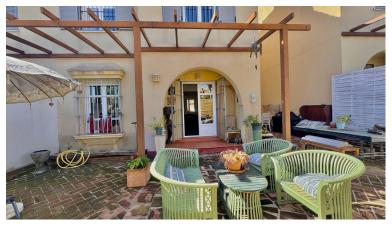

## TERRACED TOWNHOUSE IN PUERTO BANÚS

Nice townhouse walking distance to the beach and surrounded by amenities in Puerto Banus. The property has 232m2 distributed in 3 floors distributed as follows: Ground floor with spacious living dining room with fireplace and access to a nice patio, independent and equipped kitchen and guest toilet. Main floor with 3 bedrooms with fitted wardrobes, one of them with private bathroom and another complete bathroom. Large east facing solarium with views to the mountains and the urbanisation. It is possible to close the terrace and add 1 or 2 more bedrooms. In the basement there are 2 parking spaces, a storage room and another very spacious room. It is located in a private urbanization with gardens and communal swimming pool with security service in the macro community.