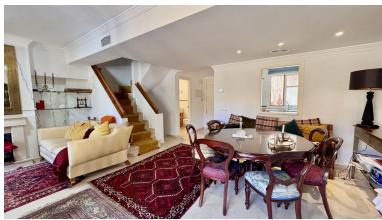

## TERRACED TOWNHOUSE IN PUERTO BANÚS

Nice townhouse walking distance to the beach and surrounded by amenities in Puerto Banus. The property has 232m2 distributed in 3 floors distributed as follows: Ground floor with spacious living dining room with fireplace and access to a nice patio, independent and equipped kitchen and guest toilet. Main floor with 3 bedrooms with fitted wardrobes, one of them with private bathroom and another complete bathroom. Large east facing solarium with views to the mountains and the urbanisation. It is possible to close the terrace and add 1 or 2 more bedrooms. In the basement there are 2 parking spaces, a storage room and another very spacious room. It is located in a private urbanization with gardens and communal swimming pool with security service in the macro community.