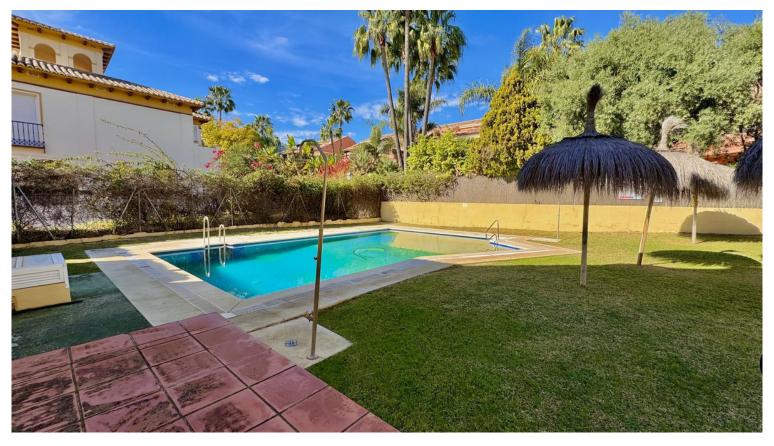

## TERRACED TOWNHOUSE IN PUERTO BANÚS

Nice townhouse walking distance to the beach and surrounded by amenities in Puerto Banus. The property has 232m2 distributed in 3 floors distributed as follows: Ground floor with spacious living dining room with fireplace and access to a nice patio, independent and equipped kitchen and guest toilet. Main floor with 3 bedrooms with fitted wardrobes, one of them with private bathroom and another complete bathroom. Large east facing solarium with views to the mountains and the urbanisation. It is possible to close the terrace and add 1 or 2 more bedrooms. In the basement there are 2 parking spaces, a storage room and another very spacious room. It is located in a private urbanization with gardens and communal swimming pool with security service in the macro community.