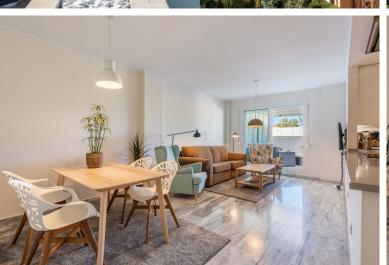

## PENTHOUSE IN NUEVA ANDALUCÍA

Refurbished top floor apartment in the established Terrazas del Rodeo urbanisation, located in the popular and convenient El Rodeo part of Nueva Andalucia. From here you have a 10-15 minutes walk down to the sea, 20 minutes walk to Puerto Banus, or a 5-10 minutes walk to the charming village of La Campana. The closest supermarket is a mere 3 minutes walk. So all amenities you would need for a pleasurable holiday stay or permanent residence are close by. This apartment is westfacing and features a terrace of 54 squere meters with afternoon sun and partial sea views. Half of this terrace is covered and glassed-in so in effect functions as a large living room. Further the apartment has been refurbished with a new open-plan kitchen and new bathrooms. The apartment is sold including an underground garage space and a storage room. The community is gated and has lovely tropical gardens, 2 sw...