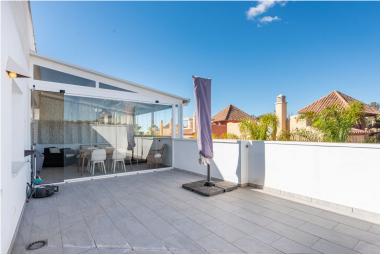

## PENTHOUSE IN NUEVA ANDALUCÍA

Refurbished top floor apartment in the established Terrazas del Rodeo urbanisation, located in the popular and convenient El Rodeo part of Nueva Andalucia. From here you have a 10-15 minutes walk down to the sea, 20 minutes walk to Puerto Banus, or a 5-10 minutes walk to the charming village of La Campana. The closest supermarket is a mere 3 minutes walk. So all amenities you would need for a pleasurable holiday stay or permanent residence are close by. This apartment is westfacing and features a terrace of 54 squere meters with afternoon sun and partial sea views. Half of this terrace is covered and glassed-in so in effect functions as a large living room. Further the apartment has been refurbished with a new open-plan kitchen and new bathrooms. The apartment is sold including an underground garage space and a storage room. The community is gated and has lovely tropical gardens, 2 sw...