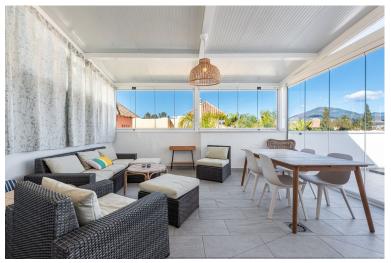

## PENTHOUSE IN NUEVA ANDALUCÍA

Refurbished top floor apartment in the established Terrazas del Rodeo urbanisation, located in the popular and convenient El Rodeo part of Nueva Andalucia. From here you have a 10-15 minutes walk down to the sea, 20 minutes walk to Puerto Banus, or a 5-10 minutes walk to the charming village of La Campana. The closest supermarket is a mere 3 minutes walk. So all amenities you would need for a pleasurable holiday stay or permanent residence are close by. This apartment is westfacing and features a terrace of 54 squere meters with afternoon sun and partial sea views. Half of this terrace is covered and glassed-in so in effect functions as a large living room. Further the apartment has been refurbished with a new open-plan kitchen and new bathrooms. The apartment is sold including an underground garage space and a storage room. The community is gated and has lovely tropical gardens, 2 sw...