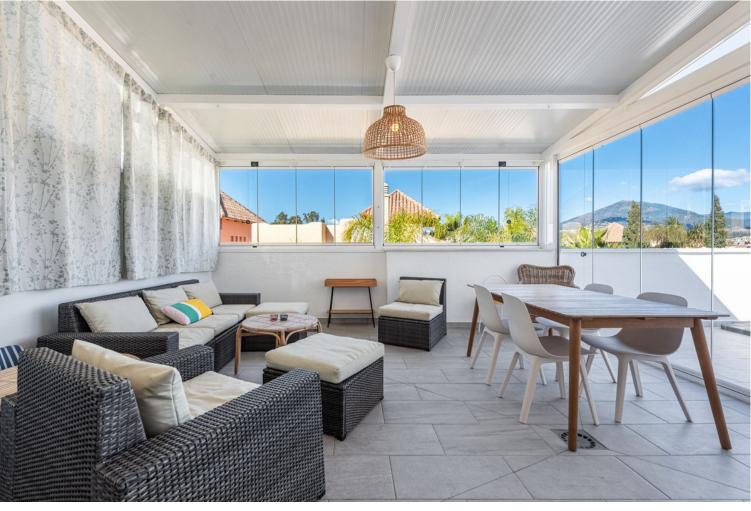

## PENTHOUSE IN NUEVA ANDALUCÍA

Refurbished top floor apartment in the established Terrazas del Rodeo urbanisation, located in the popular and convenient El Rodeo part of Nueva Andalucia. From here you have a 10-15 minutes walk down to the sea, 20 minutes walk to Puerto Banus, or a 5-10 minutes walk to the charming village of La Campana. The closest supermarket is a mere 3 minutes walk. So all amenities you would need for a pleasurable holiday stay or permanent residence are close by. This apartment is westfacing and features a terrace of 54 squere meters with afternoon sun and partial sea views. Half of this terrace is covered and glassed-in so in effect functions as a large living room. Further the apartment has been refurbished with a new open-plan kitchen and new bathrooms. The apartment is sold including an underground garage space and a storage room. The community is gated and has lovely tropical gardens, 2 sw...