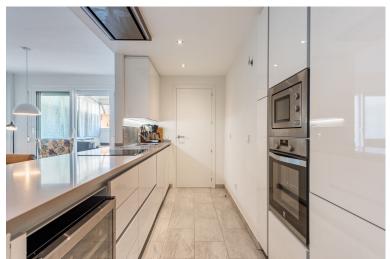

## PENTHOUSE IN NUEVA ANDALUCÍA

Refurbished top floor apartment in the established Terrazas del Rodeo urbanisation, located in the popular and convenient El Rodeo part of Nueva Andalucia. From here you have a 10-15 minutes walk down to the sea, 20 minutes walk to Puerto Banus, or a 5-10 minutes walk to the charming village of La Campana. The closest supermarket is a mere 3 minutes walk. So all amenities you would need for a pleasurable holiday stay or permanent residence are close by. This apartment is westfacing and features a terrace of 54 squere meters with afternoon sun and partial sea views. Half of this terrace is covered and glassed-in so in effect functions as a large living room. Further the apartment has been refurbished with a new open-plan kitchen and new bathrooms. The apartment is sold including an underground garage space and a storage room. The community is gated and has lovely tropical gardens, 2 sw...