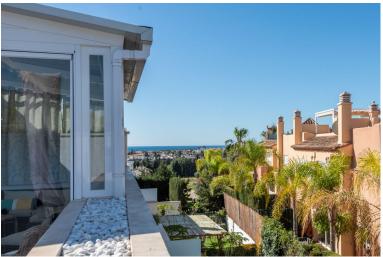

## PENTHOUSE IN NUEVA ANDALUCÍA

Refurbished top floor apartment in the established Terrazas del Rodeo urbanisation, located in the popular and convenient El Rodeo part of Nueva Andalucia. From here you have a 10-15 minutes walk down to the sea, 20 minutes walk to Puerto Banus, or a 5-10 minutes walk to the charming village of La Campana. The closest supermarket is a mere 3 minutes walk. So all amenities you would need for a pleasurable holiday stay or permanent residence are close by. This apartment is westfacing and features a terrace of 54 squere meters with afternoon sun and partial sea views. Half of this terrace is covered and glassed-in so in effect functions as a large living room. Further the apartment has been refurbished with a new open-plan kitchen and new bathrooms. The apartment is sold including an underground garage space and a storage room. The community is gated and has lovely tropical gardens, 2 sw...