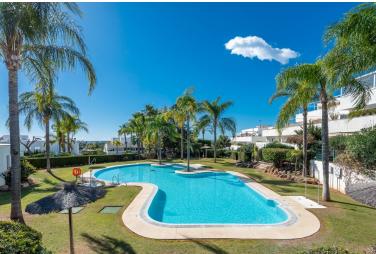

## PENTHOUSE IN NUEVA ANDALUCÍA

Refurbished top floor apartment in the established Terrazas del Rodeo urbanisation, located in the popular and convenient El Rodeo part of Nueva Andalucia. From here you have a 10-15 minutes walk down to the sea, 20 minutes walk to Puerto Banus, or a 5-10 minutes walk to the charming village of La Campana. The closest supermarket is a mere 3 minutes walk. So all amenities you would need for a pleasurable holiday stay or permanent residence are close by. This apartment is westfacing and features a terrace of 54 squere meters with afternoon sun and partial sea views. Half of this terrace is covered and glassed-in so in effect functions as a large living room. Further the apartment has been refurbished with a new open-plan kitchen and new bathrooms. The apartment is sold including an underground garage space and a storage room. The community is gated and has lovely tropical gardens, 2 sw...