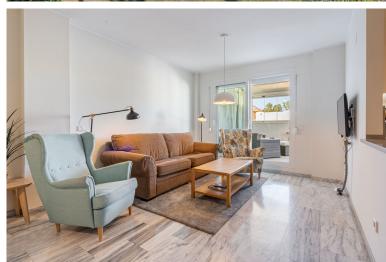

## PENTHOUSE IN NUEVA ANDALUCÍA

Refurbished top floor apartment in the established Terrazas del Rodeo urbanisation, located in the popular and convenient El Rodeo part of Nueva Andalucia. From here you have a 10-15 minutes walk down to the sea, 20 minutes walk to Puerto Banus, or a 5-10 minutes walk to the charming village of La Campana. The closest supermarket is a mere 3 minutes walk. So all amenities you would need for a pleasurable holiday stay or permanent residence are close by. This apartment is westfacing and features a terrace of 54 squere meters with afternoon sun and partial sea views. Half of this terrace is covered and glassed-in so in effect functions as a large living room. Further the apartment has been refurbished with a new open-plan kitchen and new bathrooms. The apartment is sold including an underground garage space and a storage room. The community is gated and has lovely tropical gardens, 2 sw...