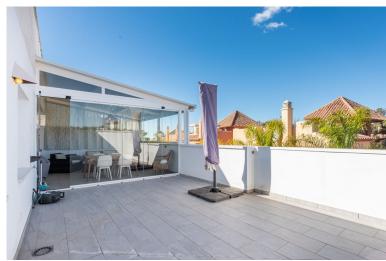

## PENTHOUSE IN NUEVA ANDALUCÍA

Refurbished top floor apartment in the established Terrazas del Rodeo urbanisation, located in the popular and convenient El Rodeo part of Nueva Andalucia. From here you have a 10-15 minutes walk down to the sea, 20 minutes walk to Puerto Banus, or a 5-10 minutes walk to the charming village of La Campana. The closest supermarket is a mere 3 minutes walk. So all amenities you would need for a pleasurable holiday stay or permanent residence are close by. This apartment is westfacing and features a terrace of 54 squere meters with afternoon sun and partial sea views. Half of this terrace is covered and glassed-in so in effect functions as a large living room. Further the apartment has been refurbished with a new open-plan kitchen and new bathrooms. The apartment is sold including an underground garage space and a storage room. The community is gated and has lovely tropical gardens, 2 sw...