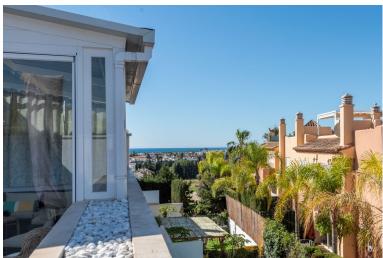

## PENTHOUSE IN NUEVA ANDALUCÍA

Refurbished top floor apartment in the established Terrazas del Rodeo urbanisation, located in the popular and convenient El Rodeo part of Nueva Andalucia. From here you have a 10-15 minutes walk down to the sea, 20 minutes walk to Puerto Banus, or a 5-10 minutes walk to the charming village of La Campana. The closest supermarket is a mere 3 minutes walk. So all amenities you would need for a pleasurable holiday stay or permanent residence are close by. This apartment is westfacing and features a terrace of 54 squere meters with afternoon sun and partial sea views. Half of this terrace is covered and glassed-in so in effect functions as a large living room. Further the apartment has been refurbished with a new open-plan kitchen and new bathrooms. The apartment is sold including an underground garage space and a storage room. The community is gated and has lovely tropical gardens, 2 sw...