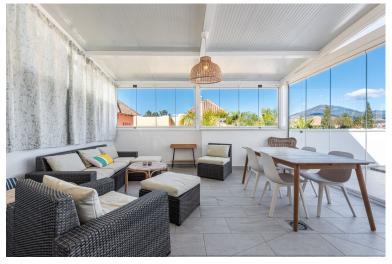

## PENTHOUSE IN NUEVA ANDALUCÍA

Refurbished top floor apartment in the established Terrazas del Rodeo urbanisation, located in the popular and convenient El Rodeo part of Nueva Andalucia. From here you have a 10-15 minutes walk down to the sea, 20 minutes walk to Puerto Banus, or a 5-10 minutes walk to the charming village of La Campana. The closest supermarket is a mere 3 minutes walk. So all amenities you would need for a pleasurable holiday stay or permanent residence are close by. This apartment is westfacing and features a terrace of 54 squere meters with afternoon sun and partial sea views. Half of this terrace is covered and glassed-in so in effect functions as a large living room. Further the apartment has been refurbished with a new open-plan kitchen and new bathrooms. The apartment is sold including an underground garage space and a storage room. The community is gated and has lovely tropical gardens, 2 sw...