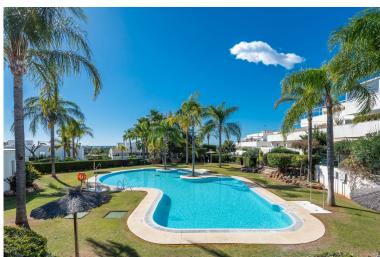

## PENTHOUSE IN NUEVA ANDALUCÍA

Refurbished top floor apartment in the established Terrazas del Rodeo urbanisation, located in the popular and convenient El Rodeo part of Nueva Andalucia. From here you have a 10-15 minutes walk down to the sea, 20 minutes walk to Puerto Banus, or a 5-10 minutes walk to the charming village of La Campana. The closest supermarket is a mere 3 minutes walk. So all amenities you would need for a pleasurable holiday stay or permanent residence are close by. This apartment is westfacing and features a terrace of 54 squere meters with afternoon sun and partial sea views. Half of this terrace is covered and glassed-in so in effect functions as a large living room. Further the apartment has been refurbished with a new open-plan kitchen and new bathrooms. The apartment is sold including an underground garage space and a storage room. The community is gated and has lovely tropical gardens, 2 sw...