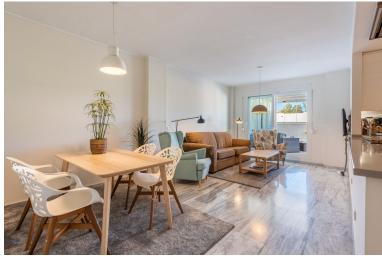

## PENTHOUSE IN NUEVA ANDALUCÍA

Refurbished top floor apartment in the established Terrazas del Rodeo urbanisation, located in the popular and convenient El Rodeo part of Nueva Andalucia. From here you have a 10-15 minutes walk down to the sea, 20 minutes walk to Puerto Banus, or a 5-10 minutes walk to the charming village of La Campana. The closest supermarket is a mere 3 minutes walk. So all amenities you would need for a pleasurable holiday stay or permanent residence are close by. This apartment is westfacing and features a terrace of 54 squere meters with afternoon sun and partial sea views. Half of this terrace is covered and glassed-in so in effect functions as a large living room. Further the apartment has been refurbished with a new open-plan kitchen and new bathrooms. The apartment is sold including an underground garage space and a storage room. The community is gated and has lovely tropical gardens, 2 sw...