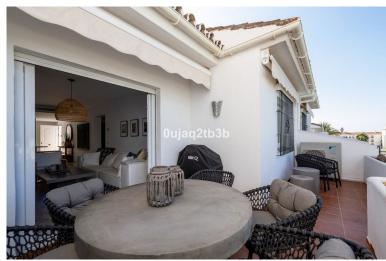

## **NUEVA ANDALUCÍA**

bedrooms bathrooms built  $m^2$  terrace  $m^2$  3 2 143 20

## PENTHOUSE IN NUEVA ANDALUCÍA

Sought after apartment in a closed gated complex with high security standards. This gated complex offers large open areas, matured gardens, large communal pool for adults and for children and tennis court. Walking distance to Centro Plaza and Puerto Banus. This ample three-bedroom, two-baths first floor apartment offers garden views and some distance sea views. The property has been recently fully refurbished to the minimum detail. West oriented with uninterrupted open garden views and Gibraltar in the distance.