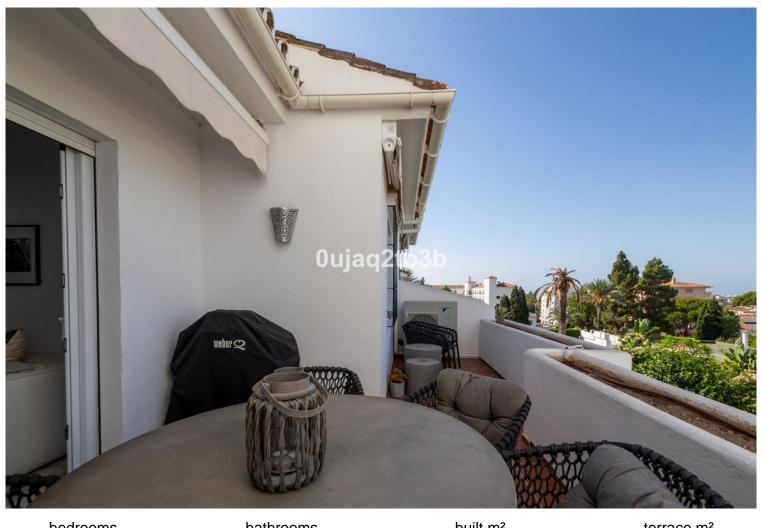

## **NUEVA ANDALUCÍA**

bedrooms bathrooms built  $m^2$  terrace  $m^2$  3 2 143 20

## PENTHOUSE IN NUEVA ANDALUCÍA

Sought after apartment in a closed gated complex with high security standards. This gated complex offers large open areas, matured gardens, large communal pool for adults and for children and tennis court. Walking distance to Centro Plaza and Puerto Banus. This ample three-bedroom, two-baths first floor apartment offers garden views and some distance sea views. The property has been recently fully refurbished to the minimum detail. West oriented with uninterrupted open garden views and Gibraltar in the distance.