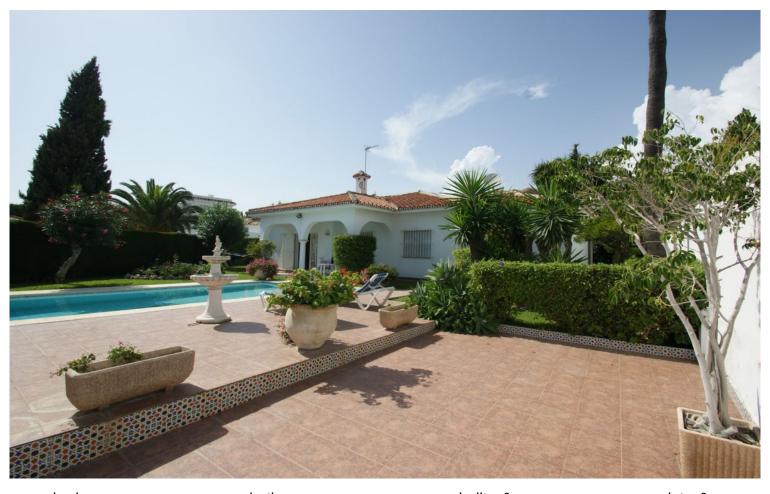

## VILLA IN NUEVA ANDALUCÍA

Villa in prime location within walking distance to Puerto Banús and on a dead end street. This villa is situated in a position which is in high demand due to it's central location with all services, restaurants, supermarket, shops, amenities and beach within walking distance. The villa faces south, has views and is in it's original state so is in need of renovation. It is a great renovation project and is possible to extend and add on more square meters which would make this a very valuable property. The property is built on one level and has a garage and a room with independent access. A great opportunity.