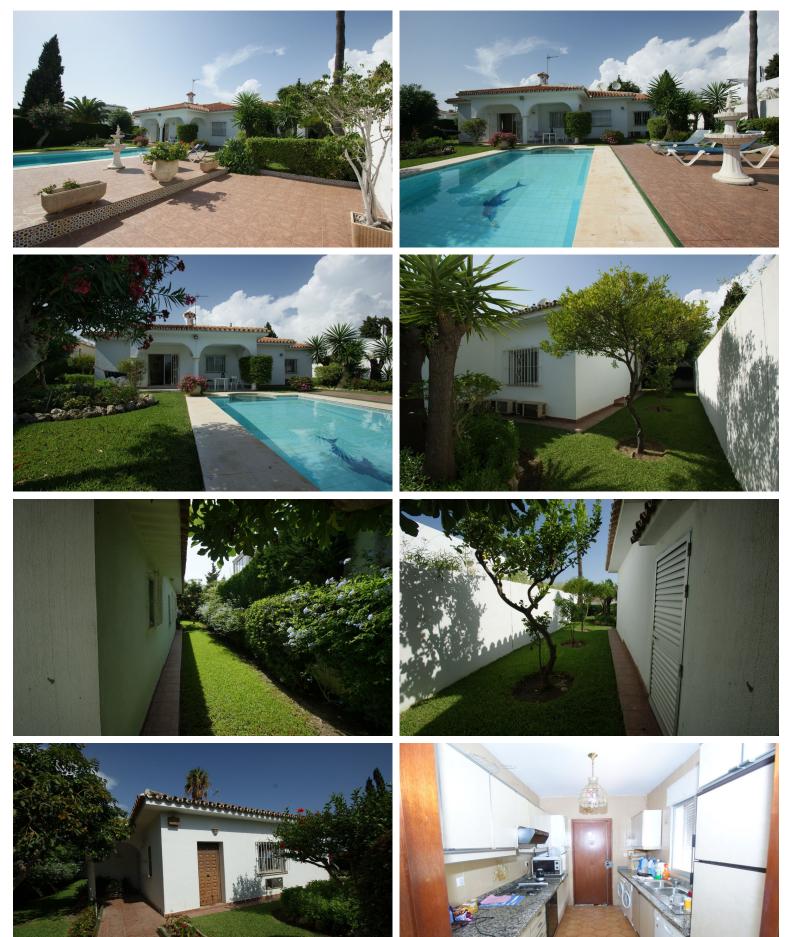

## VILLA IN NUEVA ANDALUCÍA

Villa in prime location within walking distance to Puerto Banús and on a dead end street. This villa is situated in a position which is in high demand due to it's central location with all services, restaurants, supermarket, shops, amenities and beach within walking distance. The villa faces south, has views and is in it's original state so is in need of renovation. It is a great renovation project and is possible to extend and add on more square meters which would make this a very valuable property. The property is built on one level and has a garage and a room with independent access. A great opportunity.