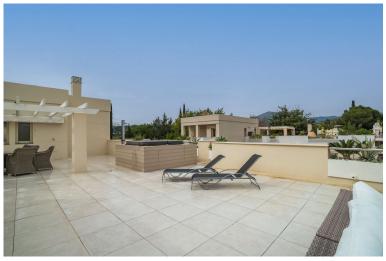

## PENTHOUSE IN NUEVA ANDALUCÍA

Welcome to this stunning recently renovated Penthouse in Fuente Aloha - Nueva Andalucia. Here you have all that you can imagine on a perfect location on Costa del Sol. The apartment is offering 3 good bedrooms and 2 bathrooms in two levels. On groundlevel the first you will see, is the newly renovated open space kitchen where you have a lot of space to welcome family and friends. From the kitchen you have access to one of the 3 terracces. Further more you have 1 bathroom, 2 bedroom and laundry. When you take the stairs up to second level you will find the master bedroom and 1 bathroom - from this level you have access to a big terrace on +100sqm. Here you have the best view to La Concha, the Community pool and garden. The community has 24 Hours security, Gym, Indoor pool, Sauna and the apartment have one parkering space included in the underground parking. This is an apartm...