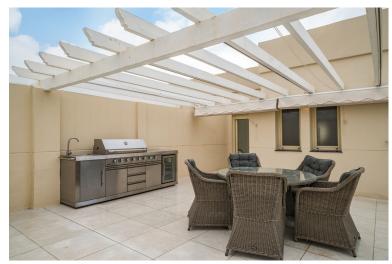

## PENTHOUSE IN NUEVA ANDALUCÍA

Welcome to this stunning recently renovated Penthouse in Fuente Aloha - Nueva Andalucia. Here you have all that you can imagine on a perfect location on Costa del Sol. The apartment is offering 3 good bedrooms and 2 bathrooms in two levels. On groundlevel the first you will see, is the newly renovated open space kitchen where you have a lot of space to welcome family and friends. From the kitchen you have access to one of the 3 terracces. Further more you have 1 bathroom, 2 bedroom and laundry. When you take the stairs up to second level you will find the master bedroom and 1 bathroom - from this level you have access to a big terrace on +100sqm. Here you have the best view to La Concha, the Community pool and garden. The community has 24 Hours security, Gym, Indoor pool, Sauna and the apartment have one parkering space included in the underground parking. This is an apartm...