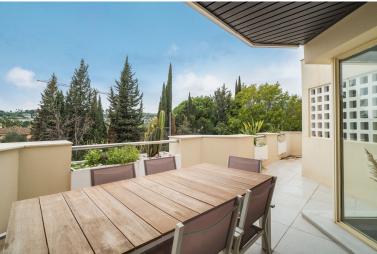

## PENTHOUSE IN NUEVA ANDALUCÍA

Welcome to this stunning recently renovated Penthouse in Fuente Aloha - Nueva Andalucia. Here you have all that you can imagine on a perfect location on Costa del Sol. The apartment is offering 3 good bedrooms and 2 bathrooms in two levels. On groundlevel the first you will see, is the newly renovated open space kitchen where you have a lot of space to welcome family and friends. From the kitchen you have access to one of the 3 terracces. Further more you have 1 bathroom, 2 bedroom and laundry. When you take the stairs up to second level you will find the master bedroom and 1 bathroom - from this level you have access to a big terrace on +100sqm. Here you have the best view to La Concha, the Community pool and garden. The community has 24 Hours security, Gym, Indoor pool, Sauna and the apartment have one parkering space included in the underground parking. This is an apartm...