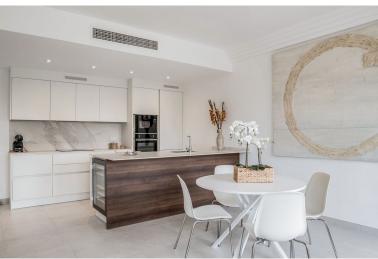

## PENTHOUSE IN NUEVA ANDALUCÍA

Welcome to this stunning recently renovated Penthouse in Fuente Aloha - Nueva Andalucia. Here you have all that you can imagine on a perfect location on Costa del Sol. The apartment is offering 3 good bedrooms and 2 bathrooms in two levels. On groundlevel the first you will see, is the newly renovated open space kitchen where you have a lot of space to welcome family and friends. From the kitchen you have access to one of the 3 terracces. Further more you have 1 bathroom, 2 bedroom and laundry. When you take the stairs up to second level you will find the master bedroom and 1 bathroom - from this level you have access to a big terrace on +100sqm. Here you have the best view to La Concha, the Community pool and garden. The community has 24 Hours security, Gym, Indoor pool, Sauna and the apartment have one parkering space included in the underground parking. This is an apartm...