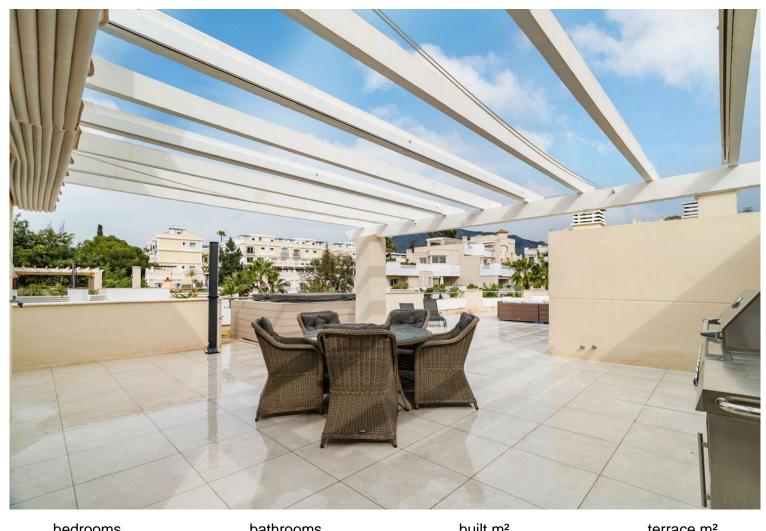

## NUEVA ANDALUCÍA

bedrooms bathrooms built  $m^2$  terrace  $m^2$  3 2 133 200

## PENTHOUSE IN NUEVA ANDALUCÍA

Welcome to this stunning recently renovated Penthouse in Fuente Aloha - Nueva Andalucia. Here you have all that you can imagine on a perfect location on Costa del Sol. The apartment is offering 3 good bedrooms and 2 bathrooms in two levels. On groundlevel the first you will see, is the newly renovated open space kitchen where you have a lot of space to welcome family and friends. From the kitchen you have access to one of the 3 terracces. Further more you have 1 bathroom, 2 bedroom and laundry. When you take the stairs up to second level you will find the master bedroom and 1 bathroom - from this level you have access to a big terrace on +100sqm. Here you have the best view to La Concha, the Community pool and garden. The community has 24 Hours security, Gym, Indoor pool, Sauna and the apartment have one parkering space included in the underground parking. This is an apartm...