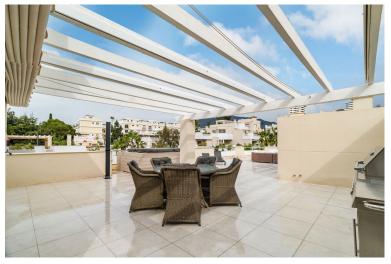

## PENTHOUSE IN NUEVA ANDALUCÍA

Welcome to this stunning recently renovated Penthouse in Fuente Aloha - Nueva Andalucia. Here you have all that you can imagine on a perfect location on Costa del Sol. The apartment is offering 3 good bedrooms and 2 bathrooms in two levels. On groundlevel the first you will see, is the newly renovated open space kitchen where you have a lot of space to welcome family and friends. From the kitchen you have access to one of the 3 terracces. Further more you have 1 bathroom, 2 bedroom and laundry. When you take the stairs up to second level you will find the master bedroom and 1 bathroom - from this level you have access to a big terrace on +100sqm. Here you have the best view to La Concha, the Community pool and garden. The community has 24 Hours security, Gym, Indoor pool, Sauna and the apartment have one parkering space included in the underground parking. This is an apartm...