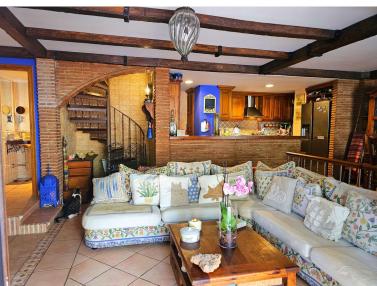

## APARTMENT IN ESTEPONA

This duplex is inside a beachfront complex and one of the first houses near the beach with sea views from the upper terrace. At the entry you are in a big yard with barbacue, eating area and a lot of free uncoverd space for chill out area or anything you like.crossing the yard you enter a spacious living room with an open kitchen, all very rustical style and there is another doble bed in a separate area next to the living room towards the yard with a curtain for the division and there is one bathroom. Going up the stairs to level 2 you will find a main bedroom and another smaller bedroom both with direct access to the luminous terrace with the sea views, you have views to the garden and pool and to the sea from there, just magnificant. The comunity pools, 1 big one smaller for children have sea views as well. Also there is a tennis court in the comunity garden area and the parking is ...