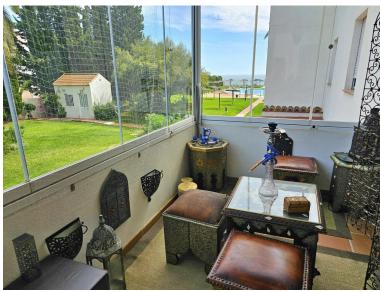

## APARTMENT IN ESTEPONA

This duplex is inside a beachfront complex and one of the first houses near the beach with sea views from the upper terrace. At the entry you are in a big yard with barbacue, eating area and a lot of free uncoverd space for chill out area or anything you like.crossing the yard you enter a spacious living room with an open kitchen, all very rustical style and there is another doble bed in a separate area next to the living room towards the yard with a curtain for the division and there is one bathroom. Going up the stairs to level 2 you will find a main bedroom and another smaller bedroom both with direct access to the luminous terrace with the sea views, you have views to the garden and pool and to the sea from there, just magnificant. The comunity pools, 1 big one smaller for children have sea views as well. Also there is a tennis court in the comunity garden area and the parking is ...