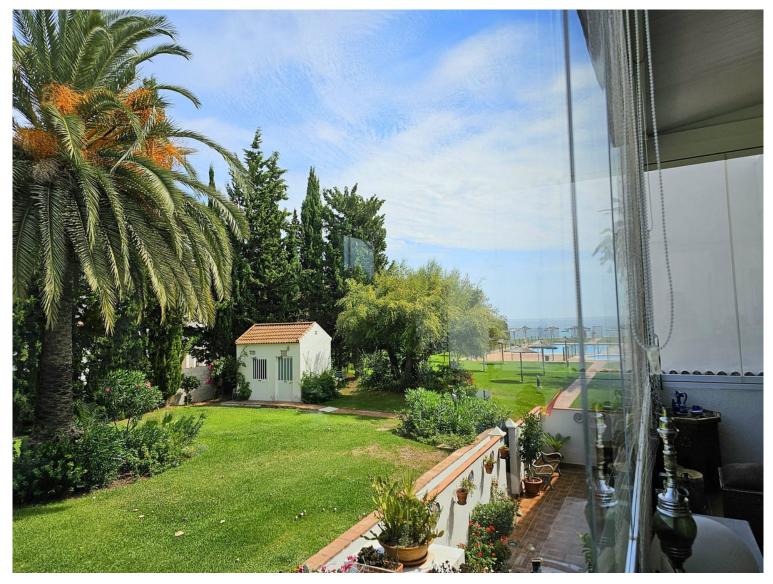

## APARTMENT IN ESTEPONA

This duplex is inside a beachfront complex and one of the first houses near the beach with sea views from the upper terrace. At the entry you are in a big yard with barbacue, eating area and a lot of free uncoverd space for chill out area or anything you like.crossing the yard you enter a spacious living room with an open kitchen, all very rustical style and there is another doble bed in a separate area next to the living room towards the yard with a curtain for the division and there is one bathroom. Going up the stairs to level 2 you will find a main bedroom and another smaller bedroom both with direct access to the luminous terrace with the sea views, you have views to the garden and pool and to the sea from there, just magnificant. The comunity pools, 1 big one smaller for children have sea views as well. Also there is a tennis court in the comunity garden area and the parking is ...