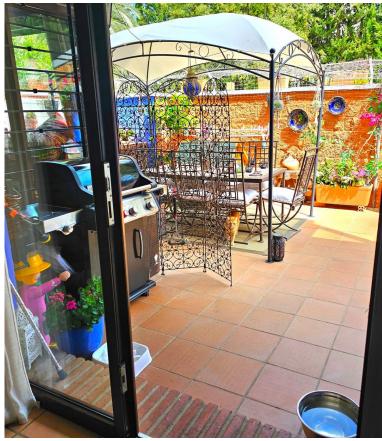

## APARTMENT IN ESTEPONA

This duplex is inside a beachfront complex and one of the first houses near the beach with sea views from the upper terrace. At the entry you are in a big yard with barbacue, eating area and a lot of free uncoverd space for chill out area or anything you like.crossing the yard you enter a spacious living room with an open kitchen, all very rustical style and there is another doble bed in a separate area next to the living room towards the yard with a curtain for the division and there is one bathroom. Going up the stairs to level 2 you will find a main bedroom and another smaller bedroom both with direct access to the luminous terrace with the sea views, you have views to the garden and pool and to the sea from there, just magnificant. The comunity pools, 1 big one smaller for children have sea views as well. Also there is a tennis court in the comunity garden area and the parking is ...