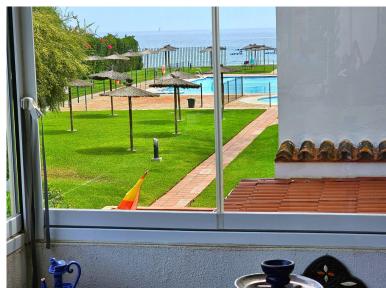

## APARTMENT IN ESTEPONA

This duplex is inside a beachfront complex and one of the first houses near the beach with sea views from the upper terrace. At the entry you are in a big yard with barbacue, eating area and a lot of free uncoverd space for chill out area or anything you like.crossing the yard you enter a spacious living room with an open kitchen, all very rustical style and there is another doble bed in a separate area next to the living room towards the yard with a curtain for the division and there is one bathroom. Going up the stairs to level 2 you will find a main bedroom and another smaller bedroom both with direct access to the luminous terrace with the sea views, you have views to the garden and pool and to the sea from there, just magnificant. The comunity pools, 1 big one smaller for children have sea views as well. Also there is a tennis court in the comunity garden area and the parking is ...