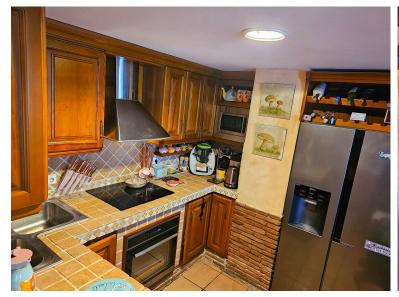

## APARTMENT IN ESTEPONA

This duplex is inside a beachfront complex and one of the first houses near the beach with sea views from the upper terrace. At the entry you are in a big yard with barbacue, eating area and a lot of free uncoverd space for chill out area or anything you like.crossing the yard you enter a spacious living room with an open kitchen, all very rustical style and there is another doble bed in a separate area next to the living room towards the yard with a curtain for the division and there is one bathroom. Going up the stairs to level 2 you will find a main bedroom and another smaller bedroom both with direct access to the luminous terrace with the sea views, you have views to the garden and pool and to the sea from there, just magnificant. The comunity pools, 1 big one smaller for children have sea views as well. Also there is a tennis court in the comunity garden area and the parking is ...