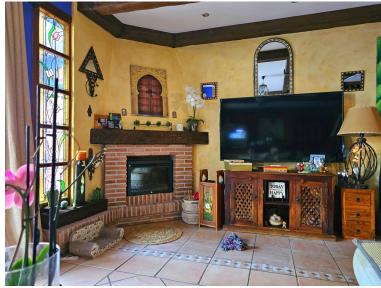

## APARTMENT IN ESTEPONA

This duplex is inside a beachfront complex and one of the first houses near the beach with sea views from the upper terrace. At the entry you are in a big yard with barbacue, eating area and a lot of free uncoverd space for chill out area or anything you like.crossing the yard you enter a spacious living room with an open kitchen, all very rustical style and there is another doble bed in a separate area next to the living room towards the yard with a curtain for the division and there is one bathroom. Going up the stairs to level 2 you will find a main bedroom and another smaller bedroom both with direct access to the luminous terrace with the sea views, you have views to the garden and pool and to the sea from there, just magnificant. The comunity pools, 1 big one smaller for children have sea views as well. Also there is a tennis court in the comunity garden area and the parking is ...