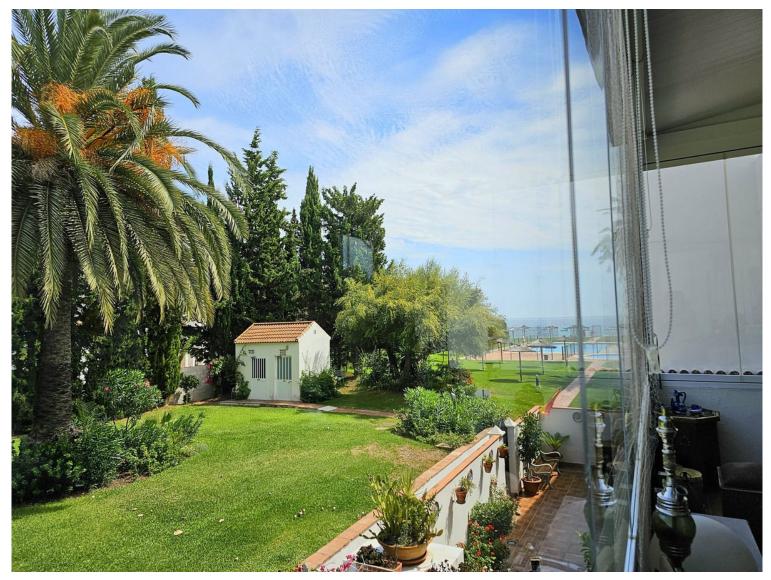

## APARTMENT IN ESTEPONA

This duplex is inside a beachfront complex and one of the first houses near the beach with sea views from the upper terrace. At the entry you are in a big yard with barbacue, eating area and a lot of free uncoverd space for chill out area or anything you like.crossing the yard you enter a spacious living room with an open kitchen, all very rustical style and there is another doble bed in a separate area next to the living room towards the yard with a curtain for the division and there is one bathroom. Going up the stairs to level 2 you will find a main bedroom and another smaller bedroom both with direct access to the luminous terrace with the sea views, you have views to the garden and pool and to the sea from there, just magnificant. The comunity pools, 1 big one smaller for children have sea views as well. Also there is a tennis court in the comunity garden area and the parking is ...