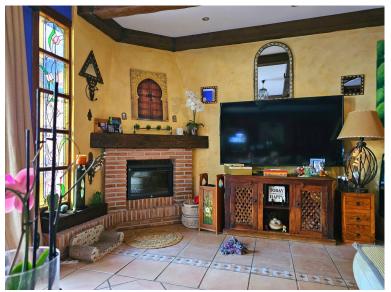

## APARTMENT IN ESTEPONA

This duplex is inside a beachfront complex and one of the first houses near the beach with sea views from the upper terrace. At the entry you are in a big yard with barbacue, eating area and a lot of free uncoverd space for chill out area or anything you like.crossing the yard you enter a spacious living room with an open kitchen, all very rustical style and there is another doble bed in a separate area next to the living room towards the yard with a curtain for the division and there is one bathroom. Going up the stairs to level 2 you will find a main bedroom and another smaller bedroom both with direct access to the luminous terrace with the sea views, you have views to the garden and pool and to the sea from there, just magnificant. The comunity pools, 1 big one smaller for children have sea views as well. Also there is a tennis court in the comunity garden area and the parking is ...