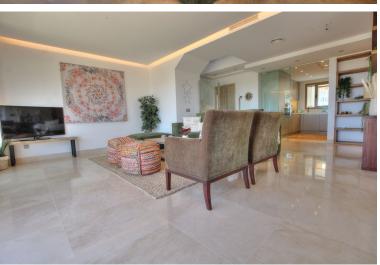

## PENTHOUSE IN LA CALA GOLF

This stunning duplex penthouse has frontline views over La Cala Golf. South facing it has plenty of terrace space on both levels to enjoy and panoramic views over the sea and mountains. The kitchen is large with utility room. The living space is huge. Stairs lead up to the second level and the large bedroom with en suite and private terrace. The second bedroom is on the first level and a large bathroom, quite private and away from the living area. The luxurious facilities that La Cala Golf has to offer are at your fingertips and La Cala with it's vibrant bars and restaurants and iconic boardwalk are a very short drive away.