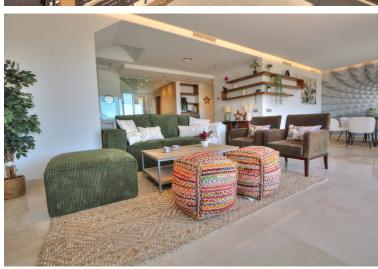

## PENTHOUSE IN LA CALA GOLF

This stunning duplex penthouse has frontline views over La Cala Golf. South facing it has plenty of terrace space on both levels to enjoy and panoramic views over the sea and mountains. The kitchen is large with utility room. The living space is huge. Stairs lead up to the second level and the large bedroom with en suite and private terrace. The second bedroom is on the first level and a large bathroom, quite private and away from the living area. The luxurious facilities that La Cala Golf has to offer are at your fingertips and La Cala with it's vibrant bars and restaurants and iconic boardwalk are a very short drive away.