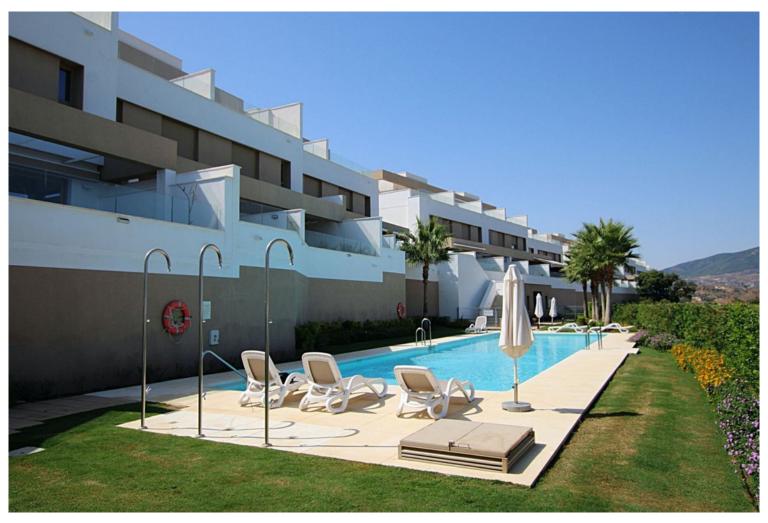

## LA CALA GOLF

bedrooms bathrooms built  $m^2$  terrace  $m^2$  3 2 126 65

## PENTHOUSE IN LA CALA GOLF

This stunning duplex penthouse has frontline views over La Cala Golf. South facing it has plenty of terrace space on both levels to enjoy and panoramic views over the sea and mountains. The kitchen is large with utility room. The living space is huge. Stairs lead up to the second level and the large bedroom with en suite and private terrace. The second bedroom is on the first level and a large bathroom, quite private and away from the living area. The luxurious facilities that La Cala Golf has to offer are at your fingertips and La Cala with it's vibrant bars and restaurants and iconic boardwalk are a very short drive away.