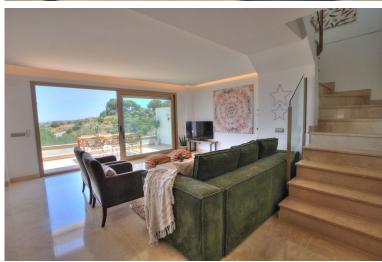

## PENTHOUSE IN LA CALA GOLF

This stunning duplex penthouse has frontline views over La Cala Golf. South facing it has plenty of terrace space on both levels to enjoy and panoramic views over the sea and mountains. The kitchen is large with utility room. The living space is huge. Stairs lead up to the second level and the large bedroom with en suite and private terrace. The second bedroom is on the first level and a large bathroom, quite private and away from the living area. The luxurious facilities that La Cala Golf has to offer are at your fingertips and La Cala with it's vibrant bars and restaurants and iconic boardwalk are a very short drive away.