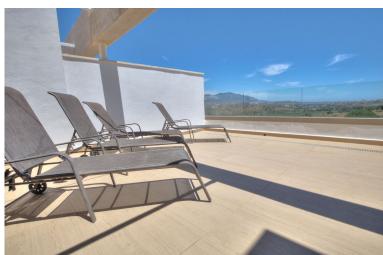

## PENTHOUSE IN LA CALA GOLF

This stunning duplex penthouse has frontline views over La Cala Golf. South facing it has plenty of terrace space on both levels to enjoy and panoramic views over the sea and mountains. The kitchen is large with utility room. The living space is huge. Stairs lead up to the second level and the large bedroom with en suite and private terrace. The second bedroom is on the first level and a large bathroom, quite private and away from the living area. The luxurious facilities that La Cala Golf has to offer are at your fingertips and La Cala with it's vibrant bars and restaurants and iconic boardwalk are a very short drive away.