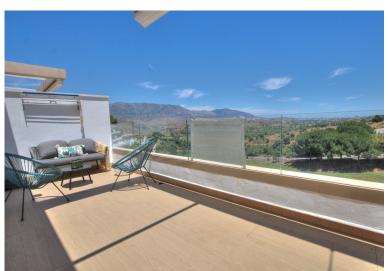

## PENTHOUSE IN LA CALA GOLF

This stunning duplex penthouse has frontline views over La Cala Golf. South facing it has plenty of terrace space on both levels to enjoy and panoramic views over the sea and mountains. The kitchen is large with utility room. The living space is huge. Stairs lead up to the second level and the large bedroom with en suite and private terrace. The second bedroom is on the first level and a large bathroom, quite private and away from the living area. The luxurious facilities that La Cala Golf has to offer are at your fingertips and La Cala with it's vibrant bars and restaurants and iconic boardwalk are a very short drive away.