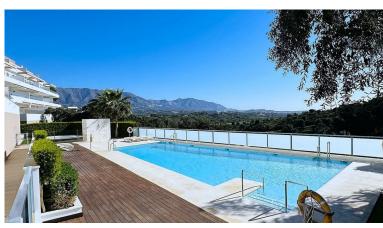

## LA CALA GOLF

bedrooms bathrooms built  $m^2$  terrace  $m^2$  3 2 126 65

## PENTHOUSE IN LA CALA GOLF

This stunning duplex penthouse has frontline views over La Cala Golf. South facing it has plenty of terrace space on both levels to enjoy and panoramic views over the sea and mountains. The kitchen is large with utility room. The living space is huge. Stairs lead up to the second level and the large bedroom with en suite and private terrace. The second bedroom is on the first level and a large bathroom, quite private and away from the living area. The luxurious facilities that La Cala Golf has to offer are at your fingertips and La Cala with it's vibrant bars and restaurants and iconic boardwalk are a very short drive away.