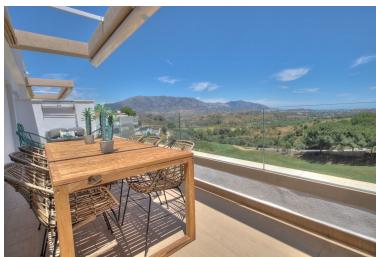

## PENTHOUSE IN LA CALA GOLF

This stunning duplex penthouse has frontline views over La Cala Golf. South facing it has plenty of terrace space on both levels to enjoy and panoramic views over the sea and mountains. The kitchen is large with utility room. The living space is huge. Stairs lead up to the second level and the large bedroom with en suite and private terrace. The second bedroom is on the first level and a large bathroom, quite private and away from the living area. The luxurious facilities that La Cala Golf has to offer are at your fingertips and La Cala with it's vibrant bars and restaurants and iconic boardwalk are a very short drive away.