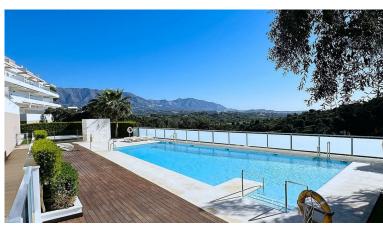

## PENTHOUSE IN LA CALA GOLF

This stunning duplex penthouse has frontline views over La Cala Golf. South facing it has plenty of terrace space on both levels to enjoy and panoramic views over the sea and mountains. The kitchen is large with utility room. The living space is huge. Stairs lead up to the second level and the large bedroom with en suite and private terrace. The second bedroom is on the first level and a large bathroom, quite private and away from the living area. The luxurious facilities that La Cala Golf has to offer are at your fingertips and La Cala with it's vibrant bars and restaurants and iconic boardwalk are a very short drive away.