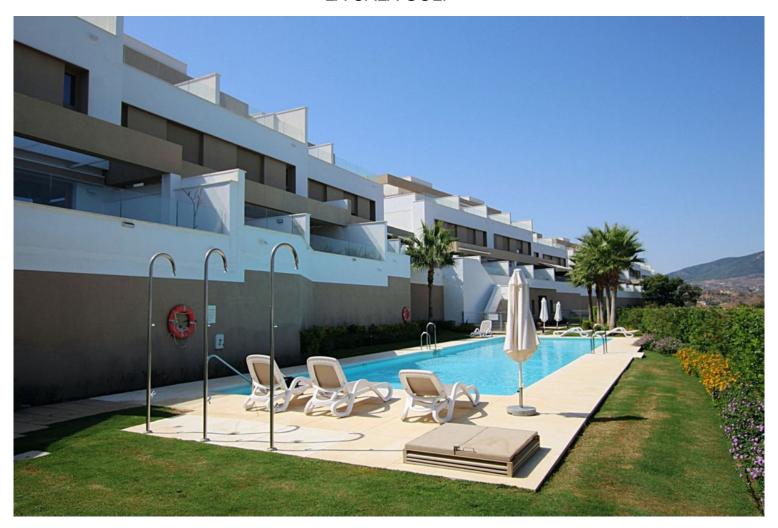

## PENTHOUSE IN LA CALA GOLF

This stunning duplex penthouse has frontline views over La Cala Golf. South facing it has plenty of terrace space on both levels to enjoy and panoramic views over the sea and mountains. The kitchen is large with utility room. The living space is huge. Stairs lead up to the second level and the large bedroom with en suite and private terrace. The second bedroom is on the first level and a large bathroom, quite private and away from the living area. The luxurious facilities that La Cala Golf has to offer are at your fingertips and La Cala with it's vibrant bars and restaurants and iconic boardwalk are a very short drive away.