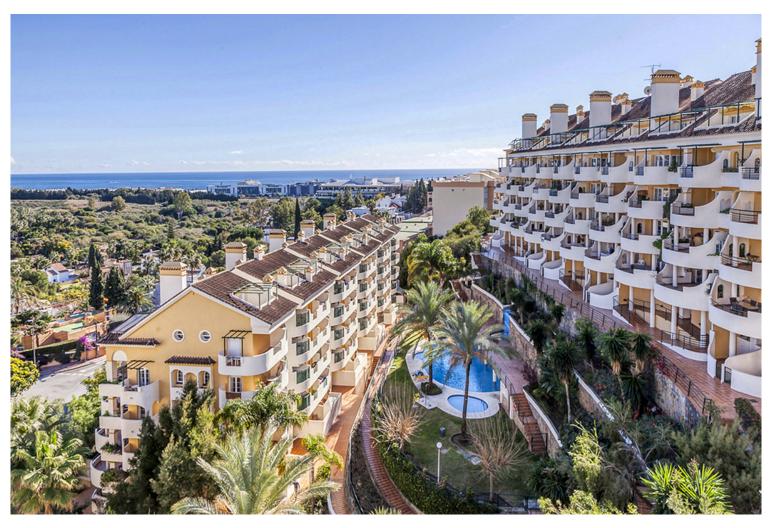

## COMMERCIAL IN NUEVA ANDALUCÍA

Introducing a prime office space for sale, strategically positioned just 2 minutes from Centro Plaza in the vibrant hub of Puerto Banus, where foot traffic thrives and potential clientele abound. This two-floor office presents a versatile layout that effortlessly accommodates various business needs, offering the flexibility to be easily separated into two distinct entities or configured into three separate office rooms per level. Upon entry, the office exudes a sense of modern professionalism, with ample natural light illuminating the expansive interior. The main floor welcomes visitors with a functional layout designed to maximize productivity and workflow efficiency. Whether you envision an open-concept workspace or individual office suites, the possibilities are endless. One of the standout features of this office is the sprawling balcony, providing a coveted outdoor extension perf...