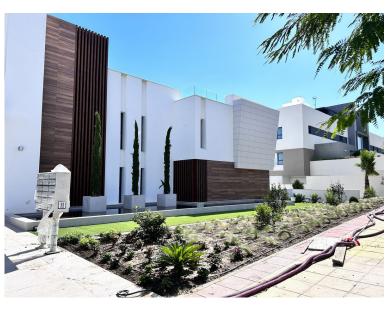

## APARTMENT IN ESTEPONA

Welcome to a newly built Urbanización of high quality in front of the "las mesas" park. Ground Floor Apartment, Estepona, Costa del Sol. 2 Bedrooms, 2 Bathrooms, Built 108 m², Terrace 88 m², Garden/Plot 45 m². Setting: Town, Close To Shops, Close To Schools, Close To Marina, Urbanisation. Orientation: South.Condition: Excellent.Pool: Communal, Children's Pool. Climate Control: Air Conditioning, Hot A/C, Cold A/C, Central Heating, U/F Heating.Views: Garden. Features: Covered Terrace, Lift, Fitted Wardrobes, Near Transport, Private Terrace, Solarium, Gym, Paddle Tennis, Tennis Court, Storage Room, Utility Room, Ensuite Bathroom, Access for people with reduced mobility, Domotics, Handicap access.Furniture: Not Furnished. Kitchen: Partially Fitted.Garden: Private. Security: Gated Complex.Parking: Underground. Category: Contemporary.