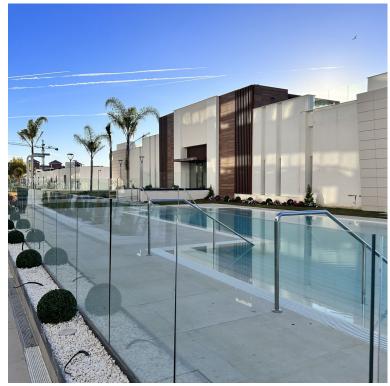

## APARTMENT IN ESTEPONA

Welcome to a newly built Urbanización of high quality in front of the "las mesas" park. Ground Floor Apartment, Estepona, Costa del Sol. 2 Bedrooms, 2 Bathrooms, Built 108 m², Terrace 88 m², Garden/Plot 45 m². Setting: Town, Close To Shops, Close To Schools, Close To Marina, Urbanisation. Orientation: South.Condition: Excellent.Pool: Communal, Children's Pool. Climate Control: Air Conditioning, Hot A/C, Cold A/C, Central Heating, U/F Heating.Views: Garden. Features: Covered Terrace, Lift, Fitted Wardrobes, Near Transport, Private Terrace, Solarium, Gym, Paddle Tennis, Tennis Court, Storage Room, Utility Room, Ensuite Bathroom, Access for people with reduced mobility, Domotics, Handicap access.Furniture: Not Furnished. Kitchen: Partially Fitted.Garden: Private. Security: Gated Complex.Parking: Underground. Category: Contemporary.