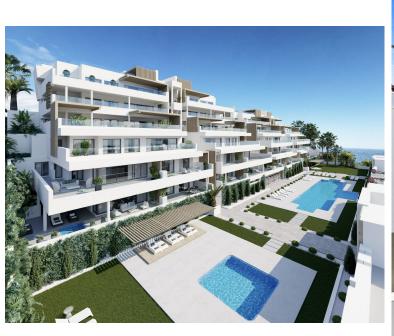

## APARTMENT IN ESTEPONA

Welcome to a newly built Urbanización of high quality in front of the "las mesas" park. Ground Floor Apartment, Estepona, Costa del Sol. 2 Bedrooms, 2 Bathrooms, Built 108 m², Terrace 88 m², Garden/Plot 45 m². Setting: Town, Close To Shops, Close To Schools, Close To Marina, Urbanisation. Orientation: South.Condition: Excellent.Pool: Communal, Children's Pool. Climate Control: Air Conditioning, Hot A/C, Cold A/C, Central Heating, U/F Heating.Views: Garden. Features: Covered Terrace, Lift, Fitted Wardrobes, Near Transport, Private Terrace, Solarium, Gym, Paddle Tennis, Tennis Court, Storage Room, Utility Room, Ensuite Bathroom, Access for people with reduced mobility, Domotics, Handicap access.Furniture: Not Furnished. Kitchen: Partially Fitted.Garden: Private. Security: Gated Complex.Parking: Underground. Category: Contemporary.