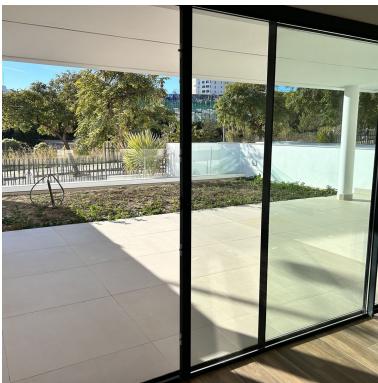

## APARTMENT IN ESTEPONA

Welcome to a newly built Urbanización of high quality in front of the "las mesas" park. Ground Floor Apartment, Estepona, Costa del Sol. 2 Bedrooms, 2 Bathrooms, Built 108 m², Terrace 88 m², Garden/Plot 45 m². Setting: Town, Close To Shops, Close To Schools, Close To Marina, Urbanisation. Orientation: South.Condition: Excellent.Pool: Communal, Children's Pool. Climate Control: Air Conditioning, Hot A/C, Cold A/C, Central Heating, U/F Heating.Views: Garden. Features: Covered Terrace, Lift, Fitted Wardrobes, Near Transport, Private Terrace, Solarium, Gym, Paddle Tennis, Tennis Court, Storage Room, Utility Room, Ensuite Bathroom, Access for people with reduced mobility, Domotics, Handicap access.Furniture: Not Furnished. Kitchen: Partially Fitted.Garden: Private. Security: Gated Complex.Parking: Underground. Category: Contemporary.