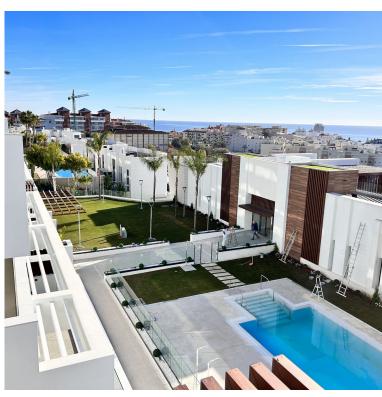

## APARTMENT IN ESTEPONA

Welcome to a newly built Urbanización of high quality in front of the "las mesas" park. Ground Floor Apartment, Estepona, Costa del Sol. 2 Bedrooms, 2 Bathrooms, Built 108 m², Terrace 88 m², Garden/Plot 45 m². Setting: Town, Close To Shops, Close To Schools, Close To Marina, Urbanisation. Orientation: South.Condition: Excellent.Pool: Communal, Children's Pool. Climate Control: Air Conditioning, Hot A/C, Cold A/C, Central Heating, U/F Heating.Views: Garden. Features: Covered Terrace, Lift, Fitted Wardrobes, Near Transport, Private Terrace, Solarium, Gym, Paddle Tennis, Tennis Court, Storage Room, Utility Room, Ensuite Bathroom, Access for people with reduced mobility, Domotics, Handicap access.Furniture: Not Furnished. Kitchen: Partially Fitted.Garden: Private. Security: Gated Complex.Parking: Underground. Category: Contemporary.