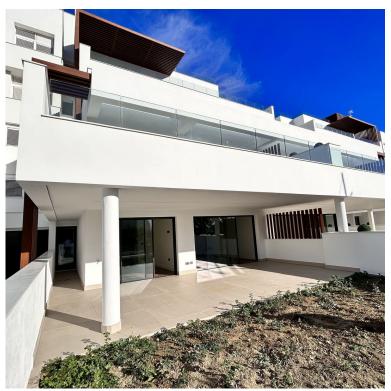

## APARTMENT IN ESTEPONA

Welcome to a newly built Urbanización of high quality in front of the "las mesas" park. Ground Floor Apartment, Estepona, Costa del Sol. 2 Bedrooms, 2 Bathrooms, Built 108 m², Terrace 88 m², Garden/Plot 45 m². Setting: Town, Close To Shops, Close To Schools, Close To Marina, Urbanisation. Orientation: South.Condition: Excellent.Pool: Communal, Children's Pool. Climate Control: Air Conditioning, Hot A/C, Cold A/C, Central Heating, U/F Heating.Views: Garden. Features: Covered Terrace, Lift, Fitted Wardrobes, Near Transport, Private Terrace, Solarium, Gym, Paddle Tennis, Tennis Court, Storage Room, Utility Room, Ensuite Bathroom, Access for people with reduced mobility, Domotics, Handicap access.Furniture: Not Furnished. Kitchen: Partially Fitted.Garden: Private. Security: Gated Complex.Parking: Underground. Category: Contemporary.