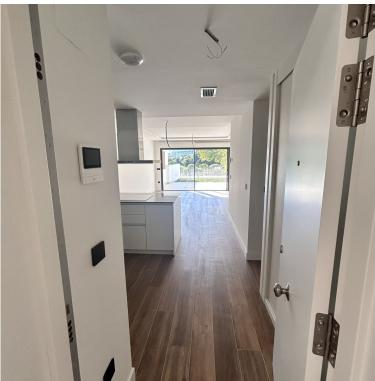

## APARTMENT IN ESTEPONA

Welcome to a newly built Urbanización of high quality in front of the "las mesas" park. Ground Floor Apartment, Estepona, Costa del Sol. 2 Bedrooms, 2 Bathrooms, Built 108 m², Terrace 88 m², Garden/Plot 45 m². Setting: Town, Close To Shops, Close To Schools, Close To Marina, Urbanisation. Orientation: South.Condition: Excellent.Pool: Communal, Children's Pool. Climate Control: Air Conditioning, Hot A/C, Cold A/C, Central Heating, U/F Heating.Views: Garden. Features: Covered Terrace, Lift, Fitted Wardrobes, Near Transport, Private Terrace, Solarium, Gym, Paddle Tennis, Tennis Court, Storage Room, Utility Room, Ensuite Bathroom, Access for people with reduced mobility, Domotics, Handicap access.Furniture: Not Furnished. Kitchen: Partially Fitted.Garden: Private. Security: Gated Complex.Parking: Underground. Category: Contemporary.