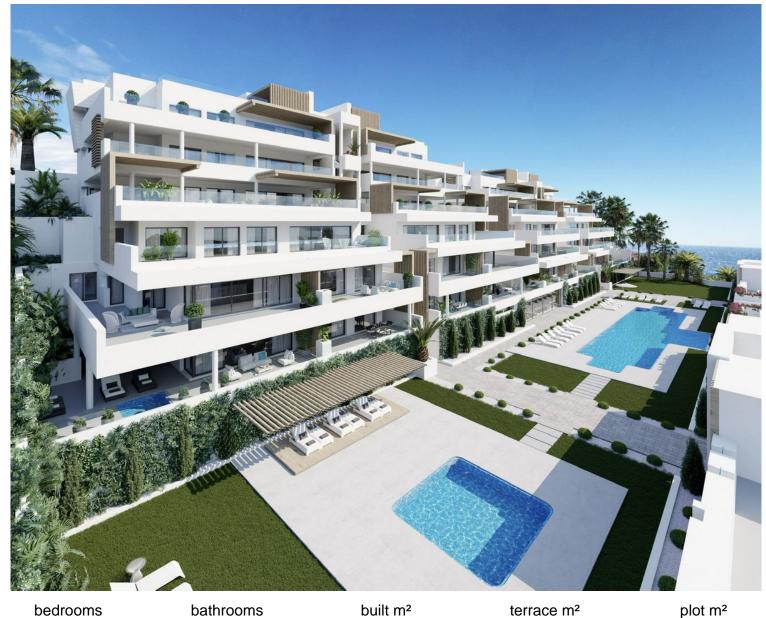

## **ESTEPONA**

| bedrooms | bathrooms | built m <sup>2</sup> | terrace m <sup>2</sup> | plot m² |
|----------|-----------|----------------------|------------------------|---------|
| 2        | 2         | 108                  | 88                     | 45      |

## APARTMENT IN ESTEPONA

Welcome to a newly built Urbanización of high quality in front of the "las mesas" park. Ground Floor Apartment, Estepona, Costa del Sol. 2 Bedrooms, 2 Bathrooms, Built 108 m², Terrace 88 m², Garden/Plot 45 m². Setting: Town, Close To Shops, Close To Schools, Close To Marina, Urbanisation. Orientation: South.Condition: Excellent.Pool: Communal, Children's Pool. Climate Control: Air Conditioning, Hot A/C, Cold A/C, Central Heating, U/F Heating.Views: Garden. Features: Covered Terrace, Lift, Fitted Wardrobes, Near Transport, Private Terrace, Solarium, Gym, Paddle Tennis, Tennis Court, Storage Room, Utility Room, Ensuite Bathroom, Access for people with reduced mobility, Domotics, Handicap access.Furniture: Not Furnished. Kitchen: Partially Fitted.Garden: Private. Security: Gated Complex.Parking: Underground. Category: Contemporary.