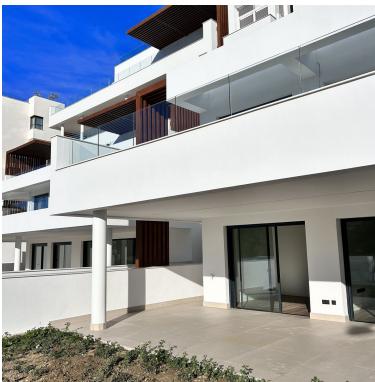

## APARTMENT IN ESTEPONA

Welcome to a newly built Urbanización of high quality in front of the "las mesas" park. Ground Floor Apartment, Estepona, Costa del Sol. 2 Bedrooms, 2 Bathrooms, Built 108 m², Terrace 88 m², Garden/Plot 45 m². Setting: Town, Close To Shops, Close To Schools, Close To Marina, Urbanisation. Orientation: South.Condition: Excellent.Pool: Communal, Children's Pool. Climate Control: Air Conditioning, Hot A/C, Cold A/C, Central Heating, U/F Heating.Views: Garden. Features: Covered Terrace, Lift, Fitted Wardrobes, Near Transport, Private Terrace, Solarium, Gym, Paddle Tennis, Tennis Court, Storage Room, Utility Room, Ensuite Bathroom, Access for people with reduced mobility, Domotics, Handicap access.Furniture: Not Furnished. Kitchen: Partially Fitted.Garden: Private. Security: Gated Complex.Parking: Underground. Category: Contemporary.