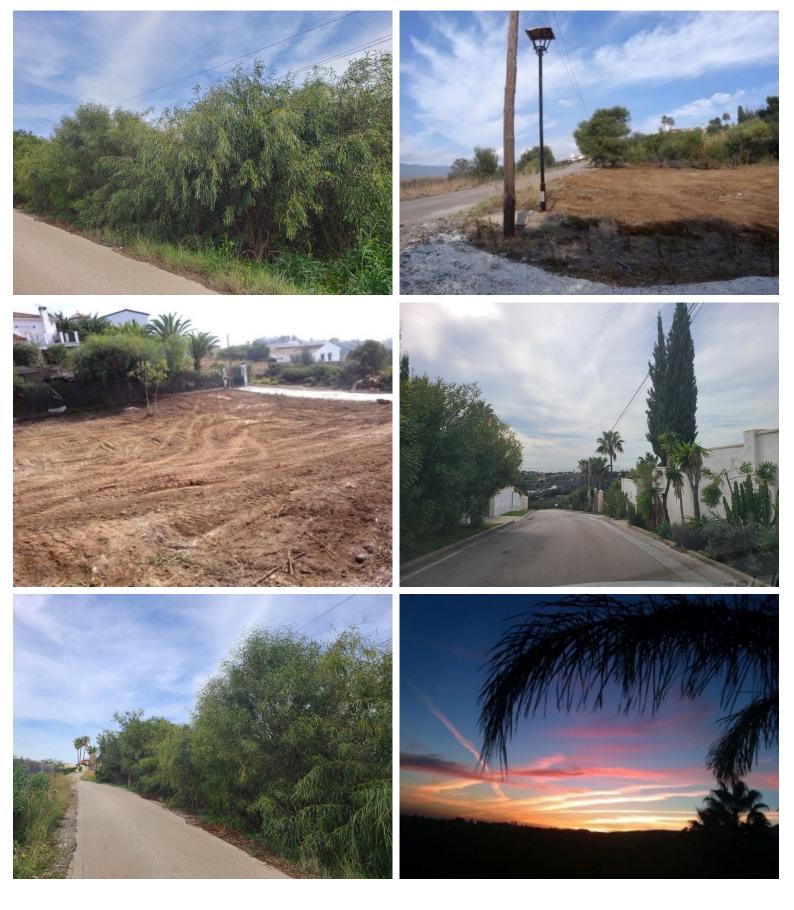

## LAND IN ESTEPONA

Unconsolidated urban land in the area of Puerto Romano, Estepona, a pleasant residential area 5 minutes from El Padrón beach, on the New Golden Mile, with beautiful views of the sea and the mountains. The plot enjoys views of the southwest, Gibraltar and the sunsets, and has its own path free of vegetation. The New Golden Mile, the popular coastal stretch that runs between Estepona and San Pedro Alcántara, west of Marbella, is an area of great diversity and unique features. The latter make it a highly variable and exciting coastal and residential area incorporating luxurious five-star beach resorts, leafy suburban residential areas, lush golf courses, open stretches of sandy coastline and also a sweeping hilly landscape that offers a unique rural and natural area in the heart of the Costa del Sol. Next door is the 5-star Kempinski hotel, which offers services that provide refinement and...