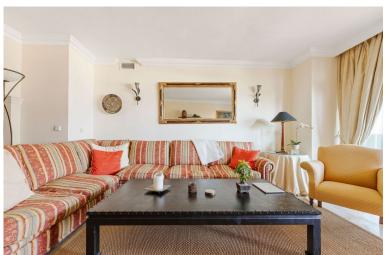

## APARTMENT IN NUEVA ANDALUCÍA

A spacious two-bedroom apartment located in the sought-after development of Magna Marbella. The apartment has an East orientation offering a view over La Concha. Inside the property, there are two bedrooms, two bathrooms that have been renovated in a classic sandstone color with 2 easy access comfortable showers. The dining and lounge area leads you out onto the covered terrace. Due to the size and configuration this property can be turned into a 3 bedroom unit. The current owner has maintained the property very well constantly updating items such as kitchen appliances, water heaters and filters. Undergroung parking, storage and 24 hrs security. Phase 1 of Magna has LPO and the community allows short term rentals making this unit extra interesting.