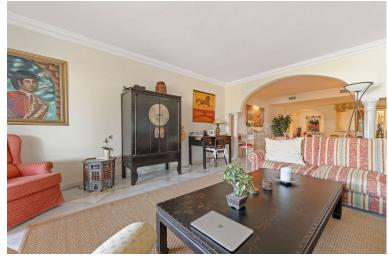

## APARTMENT IN NUEVA ANDALUCÍA

A spacious two-bedroom apartment located in the sought-after development of Magna Marbella. The apartment has an East orientation offering a view over La Concha. Inside the property, there are two bedrooms, two bathrooms that have been renovated in a classic sandstone color with 2 easy access comfortable showers. The dining and lounge area leads you out onto the covered terrace. Due to the size and configuration this property can be turned into a 3 bedroom unit. The current owner has maintained the property very well constantly updating items such as kitchen appliances, water heaters and filters. Undergroung parking, storage and 24 hrs security. Phase 1 of Magna has LPO and the community allows short term rentals making this unit extra interesting.