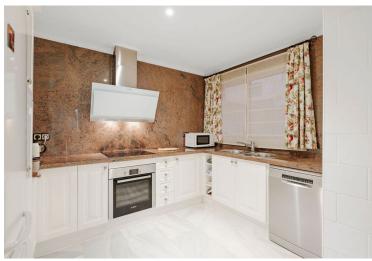

## APARTMENT IN NUEVA ANDALUCÍA

A spacious two-bedroom apartment located in the sought-after development of Magna Marbella. The apartment has an East orientation offering a view over La Concha. Inside the property, there are two bedrooms, two bathrooms that have been renovated in a classic sandstone color with 2 easy access comfortable showers. The dining and lounge area leads you out onto the covered terrace. Due to the size and configuration this property can be turned into a 3 bedroom unit. The current owner has maintained the property very well constantly updating items such as kitchen appliances, water heaters and filters. Undergroung parking, storage and 24 hrs security. Phase 1 of Magna has LPO and the community allows short term rentals making this unit extra interesting.