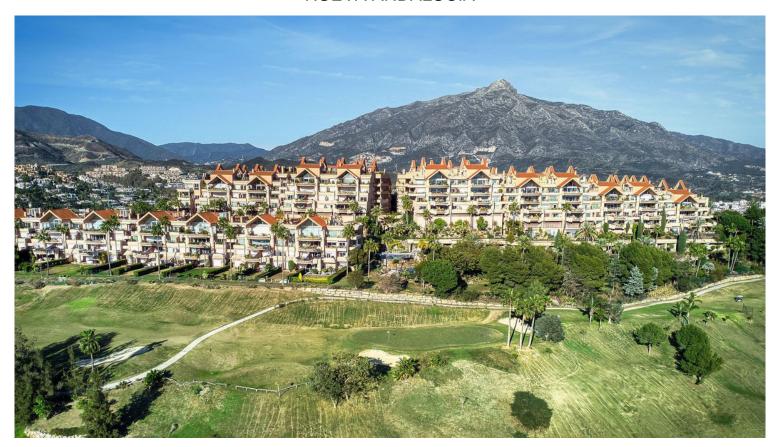

## APARTMENT IN NUEVA ANDALUCÍA

A spacious two-bedroom apartment located in the sought-after development of Magna Marbella. The apartment has an East orientation offering a view over La Concha. Inside the property, there are two bedrooms, two bathrooms that have been renovated in a classic sandstone color with 2 easy access comfortable showers. The dining and lounge area leads you out onto the covered terrace. Due to the size and configuration this property can be turned into a 3 bedroom unit. The current owner has maintained the property very well constantly updating items such as kitchen appliances, water heaters and filters. Undergroung parking, storage and 24 hrs security. Phase 1 of Magna has LPO and the community allows short term rentals making this unit extra interesting.