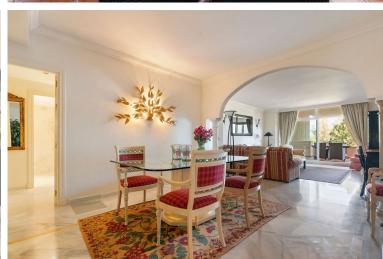

## APARTMENT IN NUEVA ANDALUCÍA

A spacious two-bedroom apartment located in the sought-after development of Magna Marbella. The apartment has an East orientation offering a view over La Concha. Inside the property, there are two bedrooms, two bathrooms that have been renovated in a classic sandstone color with 2 easy access comfortable showers. The dining and lounge area leads you out onto the covered terrace. Due to the size and configuration this property can be turned into a 3 bedroom unit. The current owner has maintained the property very well constantly updating items such as kitchen appliances, water heaters and filters. Undergroung parking, storage and 24 hrs security. Phase 1 of Magna has LPO and the community allows short term rentals making this unit extra interesting.