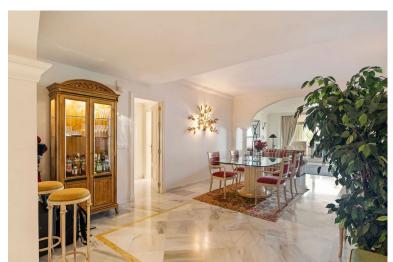

## APARTMENT IN NUEVA ANDALUCÍA

A spacious two-bedroom apartment located in the sought-after development of Magna Marbella. The apartment has an East orientation offering a view over La Concha. Inside the property, there are two bedrooms, two bathrooms that have been renovated in a classic sandstone color with 2 easy access comfortable showers. The dining and lounge area leads you out onto the covered terrace. Due to the size and configuration this property can be turned into a 3 bedroom unit. The current owner has maintained the property very well constantly updating items such as kitchen appliances, water heaters and filters. Undergroung parking, storage and 24 hrs security. Phase 1 of Magna has LPO and the community allows short term rentals making this unit extra interesting.