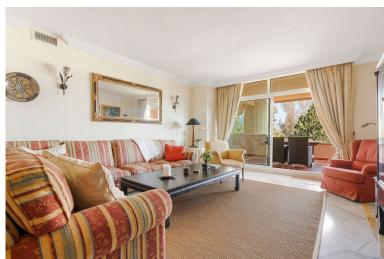

## APARTMENT IN NUEVA ANDALUCÍA

A spacious two-bedroom apartment located in the sought-after development of Magna Marbella. The apartment has an East orientation offering a view over La Concha. Inside the property, there are two bedrooms, two bathrooms that have been renovated in a classic sandstone color with 2 easy access comfortable showers. The dining and lounge area leads you out onto the covered terrace. Due to the size and configuration this property can be turned into a 3 bedroom unit. The current owner has maintained the property very well constantly updating items such as kitchen appliances, water heaters and filters. Undergroung parking, storage and 24 hrs security. Phase 1 of Magna has LPO and the community allows short term rentals making this unit extra interesting.