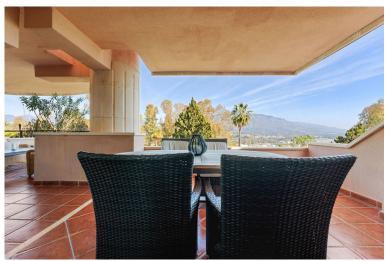

## APARTMENT IN NUEVA ANDALUCÍA

A spacious two-bedroom apartment located in the sought-after development of Magna Marbella. The apartment has an East orientation offering a view over La Concha. Inside the property, there are two bedrooms, two bathrooms that have been renovated in a classic sandstone color with 2 easy access comfortable showers. The dining and lounge area leads you out onto the covered terrace. Due to the size and configuration this property can be turned into a 3 bedroom unit. The current owner has maintained the property very well constantly updating items such as kitchen appliances, water heaters and filters. Undergroung parking, storage and 24 hrs security. Phase 1 of Magna has LPO and the community allows short term rentals making this unit extra interesting.