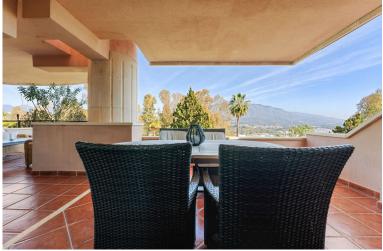

## APARTMENT IN NUEVA ANDALUCÍA

A spacious two-bedroom apartment located in the sought-after development of Magna Marbella. The apartment has an East orientation offering a view over La Concha. Inside the property, there are two bedrooms, two bathrooms that have been renovated in a classic sandstone color with 2 easy access comfortable showers. The dining and lounge area leads you out onto the covered terrace. Due to the size and configuration this property can be turned into a 3 bedroom unit. The current owner has maintained the property very well constantly updating items such as kitchen appliances, water heaters and filters. Undergroung parking, storage and 24 hrs security. Phase 1 of Magna has LPO and the community allows short term rentals making this unit extra interesting.