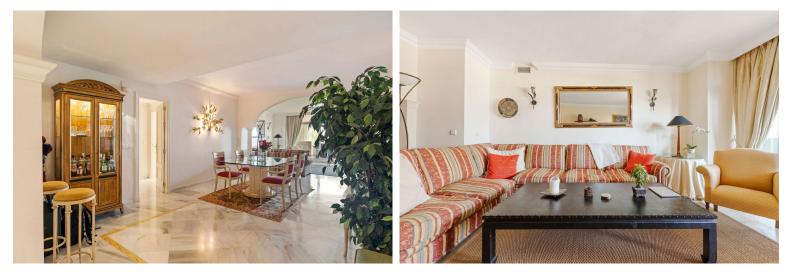

## APARTMENT IN NUEVA ANDALUCÍA

A spacious two-bedroom apartment located in the sought-after development of Magna Marbella. The apartment has an East orientation offering a view over La Concha. Inside the property, there are two bedrooms, two bathrooms that have been renovated in a classic sandstone color with 2 easy access comfortable showers. The dining and lounge area leads you out onto the covered terrace. Due to the size and configuration this property can be turned into a 3 bedroom unit. The current owner has maintained the property very well constantly updating items such as kitchen appliances, water heaters and filters. Undergroung parking, storage and 24 hrs security. Phase 1 of Magna has LPO and the community allows short term rentals making this unit extra interesting.