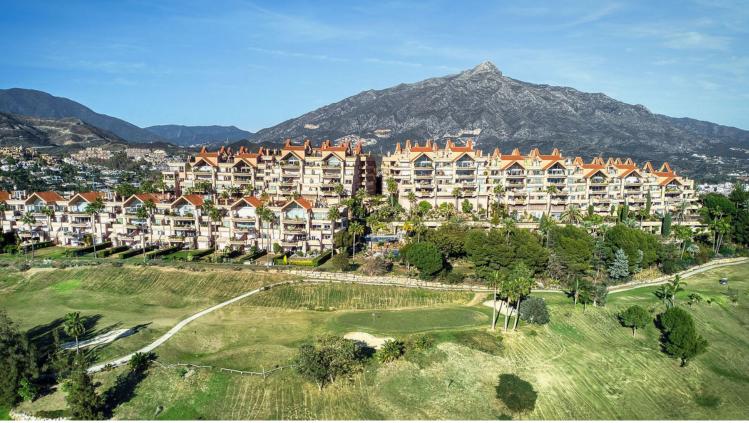

## APARTMENT IN NUEVA ANDALUCÍA

A spacious two-bedroom apartment located in the sought-after development of Magna Marbella. The apartment has an East orientation offering a view over La Concha. Inside the property, there are two bedrooms, two bathrooms that have been renovated in a classic sandstone color with 2 easy access comfortable showers. The dining and lounge area leads you out onto the covered terrace. Due to the size and configuration this property can be turned into a 3 bedroom unit. The current owner has maintained the property very well constantly updating items such as kitchen appliances, water heaters and filters. Undergroung parking, storage and 24 hrs security. Phase 1 of Magna has LPO and the community allows short term rentals making this unit extra interesting.