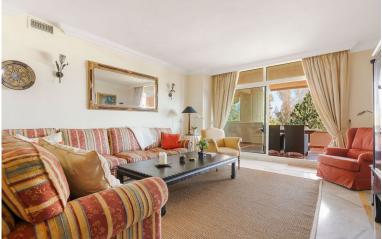

## APARTMENT IN NUEVA ANDALUCÍA

A spacious two-bedroom apartment located in the sought-after development of Magna Marbella. The apartment has an East orientation offering a view over La Concha. Inside the property, there are two bedrooms, two bathrooms that have been renovated in a classic sandstone color with 2 easy access comfortable showers. The dining and lounge area leads you out onto the covered terrace. Due to the size and configuration this property can be turned into a 3 bedroom unit. The current owner has maintained the property very well constantly updating items such as kitchen appliances, water heaters and filters. Undergroung parking, storage and 24 hrs security. Phase 1 of Magna has LPO and the community allows short term rentals making this unit extra interesting.