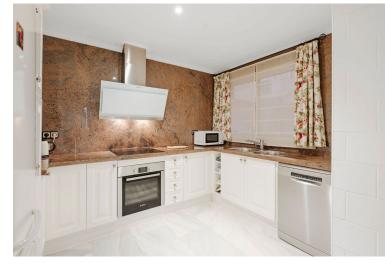

## APARTMENT IN NUEVA ANDALUCÍA

A spacious two-bedroom apartment located in the sought-after development of Magna Marbella. The apartment has an East orientation offering a view over La Concha. Inside the property, there are two bedrooms, two bathrooms that have been renovated in a classic sandstone color with 2 easy access comfortable showers. The dining and lounge area leads you out onto the covered terrace. Due to the size and configuration this property can be turned into a 3 bedroom unit. The current owner has maintained the property very well constantly updating items such as kitchen appliances, water heaters and filters. Undergroung parking, storage and 24 hrs security. Phase 1 of Magna has LPO and the community allows short term rentals making this unit extra interesting.