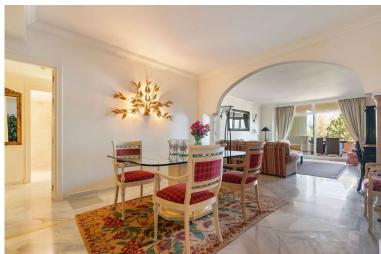

## APARTMENT IN NUEVA ANDALUCÍA

A spacious two-bedroom apartment located in the sought-after development of Magna Marbella. The apartment has an East orientation offering a view over La Concha. Inside the property, there are two bedrooms, two bathrooms that have been renovated in a classic sandstone color with 2 easy access comfortable showers. The dining and lounge area leads you out onto the covered terrace. Due to the size and configuration this property can be turned into a 3 bedroom unit. The current owner has maintained the property very well constantly updating items such as kitchen appliances, water heaters and filters. Undergroung parking, storage and 24 hrs security. Phase 1 of Magna has LPO and the community allows short term rentals making this unit extra interesting.