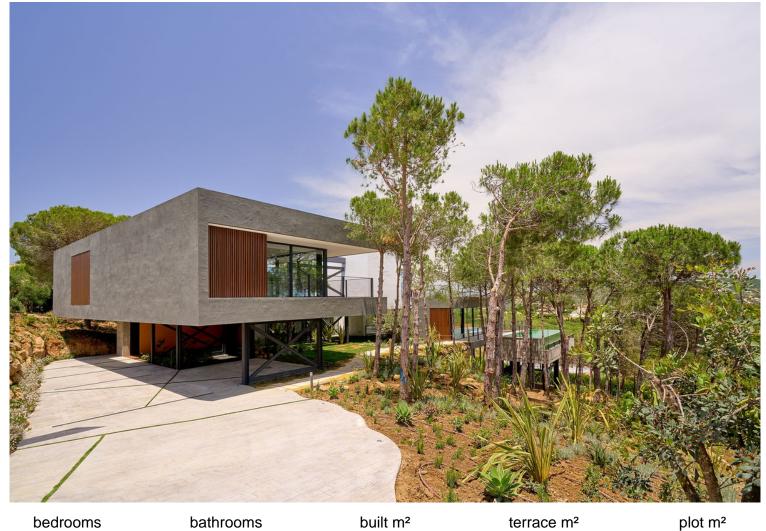

## **SOTOGRANDE**

| bedrooms | bathrooms | built m² | terrace m <sup>2</sup> | plot m² |
|----------|-----------|----------|------------------------|---------|
| 5        | 6         | 838      | 200                    | 2,872   |

## **VILLA IN SOTOGRANDE**

Spectacular Villa with modern architecture and unique design. The Villa has been desing to enjoy the best views in a unique environment full of beautiful pine forests. Open views to the sea and the Almenara golf course. Located in a cul-de-sac street near to the Almenara Hotel in Sotogrande, Golf Courses and the International School. Minutes from the Port of Sotogrande and La Reserva Country Club.