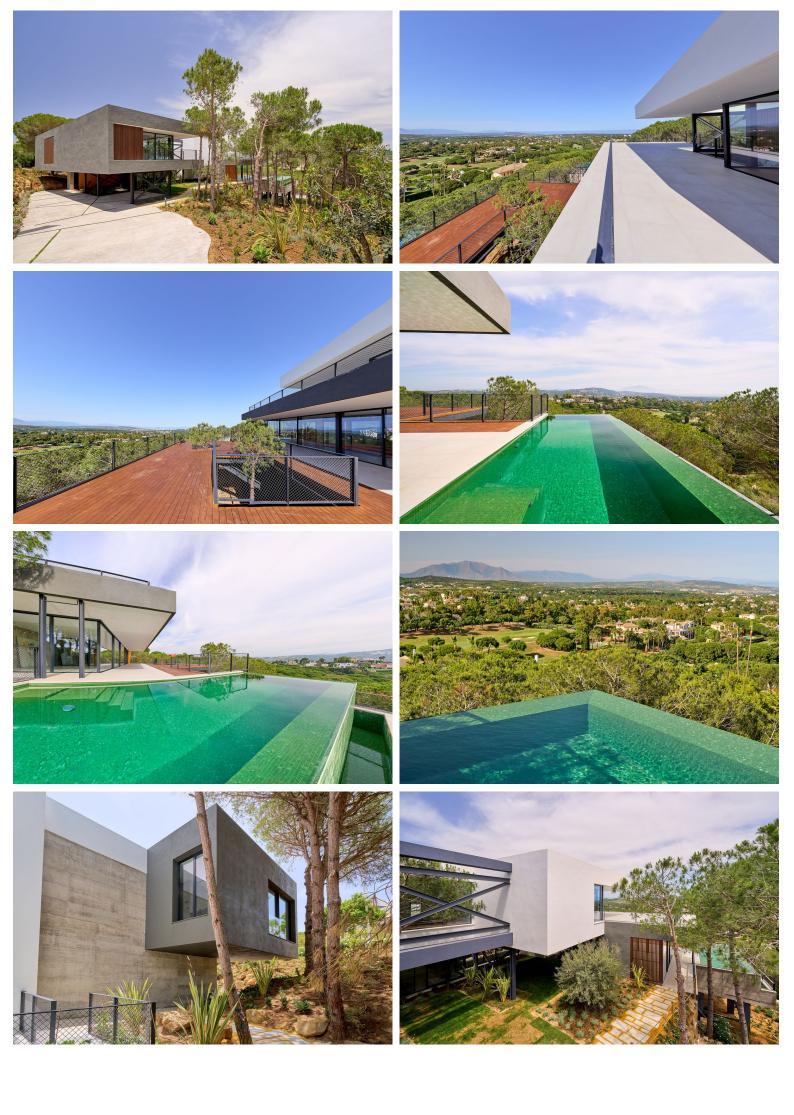

## **VILLA IN SOTOGRANDE**

Spectacular Villa with modern architecture and unique design. The Villa has been desing to enjoy the best views in a unique environment full of beautiful pine forests. Open views to the sea and the Almenara golf course. Located in a cul-de-sac street near to the Almenara Hotel in Sotogrande, Golf Courses and the International School. Minutes from the Port of Sotogrande and La Reserva Country Club.